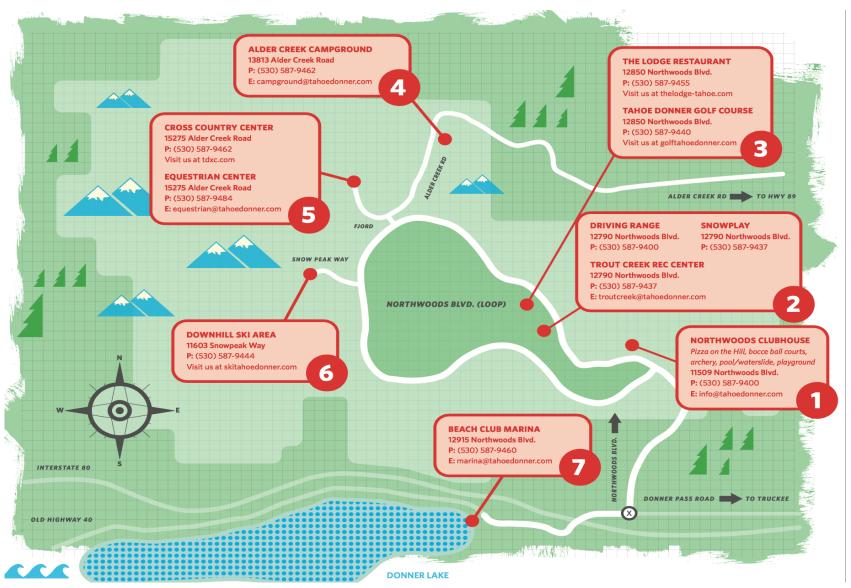

## Facts & Figures about your Association

2017 Estimate from the 2017 Budget

6,473 Member Property Owners / 25,000 Members / 84% Second Homeowners
Established 1971 / 90% Built-out / Owned & Managed by the Property Owners
\$23.3 Million Budget for 2017 / \$61 Million in Total Assets
7,700 Acres / 26 Buildings / 120,000 Square Feet of Conditioned Space

OWN & OPERATE: Golf Course, Beach Club Marina, Downhill Ski Area Cross-Country Ski Area / Snowplay Area / Equestrian Center / Tennis Center / Pools Recreation Center / Day Camps / Restaurants and Retail Shops