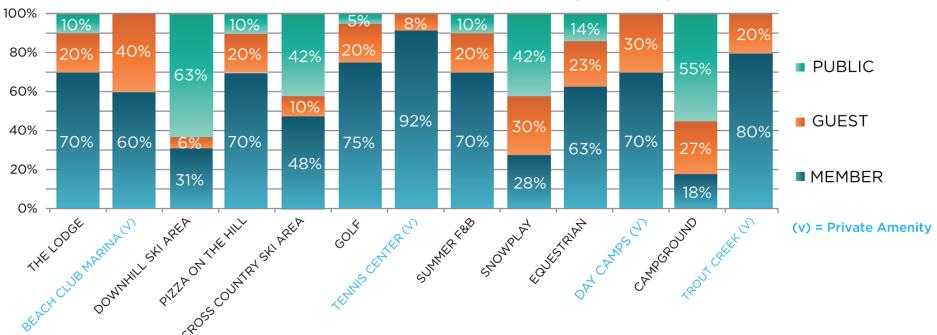

## Tahoe Donner "Amenities"

### Comparison of HOA's

| Tahoe Donner Activities |                  |         |                  |                |              |                 |                  |                |            |                |              |                   |            |             |            |
|-------------------------|------------------|---------|------------------|----------------|--------------|-----------------|------------------|----------------|------------|----------------|--------------|-------------------|------------|-------------|------------|
| Current State - 2017    |                  |         |                  |                |              | TD Members Only |                  |                |            |                |              |                   |            |             |            |
|                         |                  |         |                  |                |              |                 |                  |                |            | Public         |              |                   |            |             | $\Box$     |
| Activity                | Rental Equipment | Lessons | Clubs or Leagues | Special Events | Retail Sales | Marina          | Clubhouse/Tennis | Frout Creek RC | Lodge/Golf | Alder Creek AC | Downhill Ski | rails/Euer Valley | Campground | Glacier Way | Bermgarten |
| Archery                 |                  | _       | _                | •              | _            |                 |                  |                |            | _              |              | -                 | _          |             |            |
| Basketball              |                  |         |                  |                |              |                 |                  |                |            |                |              |                   |            |             |            |
| Beach Sports            |                  |         | $\overline{}$    |                |              |                 |                  |                |            |                |              |                   |            |             |            |
| Boat Launching          |                  |         |                  |                |              |                 |                  |                |            |                |              |                   |            |             |            |
| Bocce                   |                  |         |                  |                |              |                 |                  |                |            |                |              |                   |            |             |            |
| Camping                 |                  |         |                  |                |              |                 |                  |                |            |                |              |                   |            |             |            |
| Cardio equipment        |                  |         |                  |                |              |                 |                  |                |            |                |              |                   |            |             |            |
| Fitness                 |                  |         |                  |                |              |                 |                  |                |            |                |              |                   |            |             |            |
| Golf Course             |                  |         |                  |                |              |                 |                  |                |            |                |              | $\vdash$          |            |             |            |
| Golf Driving Range      |                  |         |                  |                |              |                 |                  |                |            |                |              | $\vdash$          |            |             |            |
| Hiking                  |                  |         |                  |                |              |                 |                  |                |            |                |              |                   |            |             |            |
| Horse Boarding          |                  |         |                  |                | П            |                 |                  |                |            |                |              |                   |            |             |            |
| Equestrian              |                  |         |                  |                |              |                 |                  |                |            |                |              |                   |            |             |            |
| Horseshoes              |                  |         | _                |                | T            | 1               |                  |                |            |                |              |                   |            |             |            |
| Hot Tubs                |                  |         |                  |                |              |                 |                  |                |            |                |              |                   |            |             |            |
| Kayak                   |                  |         |                  |                |              |                 |                  |                |            |                |              |                   |            |             |            |
| Massage                 |                  |         |                  |                |              |                 |                  |                |            |                |              |                   |            |             |            |
| Mountain Biking         |                  |         |                  |                |              |                 |                  |                |            |                |              |                   |            |             |            |
| Movies                  |                  |         |                  |                |              |                 |                  |                |            |                |              |                   |            |             |            |
| Pickleball              |                  |         |                  |                |              |                 |                  |                |            |                |              |                   |            |             |            |
| Playground              |                  |         |                  |                |              |                 |                  |                |            |                |              |                   |            |             |            |
| Pony Rides              |                  |         |                  |                |              |                 |                  |                |            |                |              |                   |            |             |            |
| Sailing - Hobe Cat      |                  |         |                  |                |              |                 |                  |                |            |                |              |                   |            |             |            |
| Sauna                   |                  |         |                  |                |              |                 |                  |                |            |                |              |                   |            |             |            |
| Skiing Cross Country    |                  |         |                  |                |              |                 |                  |                |            |                |              |                   |            |             |            |
| Skiing Downhill         |                  |         |                  |                |              |                 |                  |                |            |                |              |                   |            |             |            |
| Snowboarding            |                  |         |                  |                |              |                 |                  |                |            |                |              |                   |            |             |            |
| Snowplay                |                  |         |                  |                |              |                 |                  |                |            |                |              |                   |            |             |            |
| Spin Room               |                  |         |                  |                |              |                 |                  |                |            |                |              |                   |            |             |            |
| Steam Room              |                  |         |                  |                |              |                 |                  |                |            |                |              |                   |            |             |            |
| Swimming                |                  |         |                  |                |              |                 |                  |                |            |                |              |                   |            |             |            |
| Swimming Lap Pool       |                  |         |                  |                |              |                 |                  |                |            |                |              |                   |            |             |            |
| Tennis                  |                  |         |                  |                |              |                 |                  |                |            |                |              |                   |            |             |            |
| Volleyball              |                  |         |                  |                |              |                 |                  |                |            |                |              |                   |            |             |            |
| Weight Room             |                  |         |                  |                |              |                 |                  |                |            |                |              |                   |            |             |            |
| ciation Master Plan S   | lide             | es 1    | 70.              | 321            |              |                 |                  |                |            |                |              |                   |            | 11          |            |