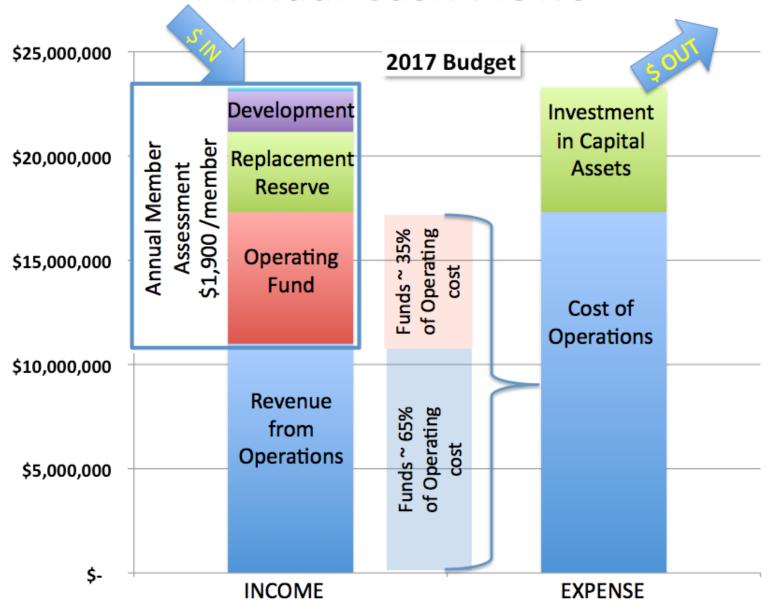

## **Annual Cash Flows**

#### How are amenities paid for?

- 65% by user fees
- 35% by the annual assessment