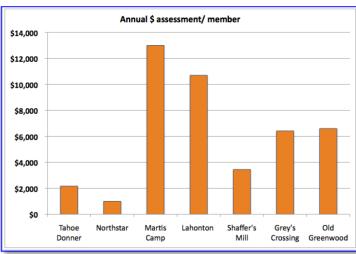

### **Tahoe Donner Facilities**

Compare to Tahoe Donner Vision
~\$2 is raised each year in the Annual Assessment