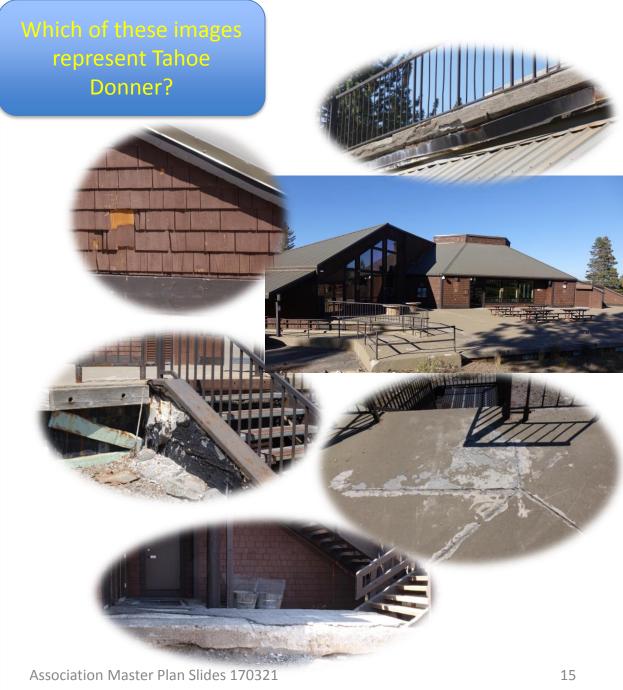

### **Tahoe Donner Facilities**

Compare to Tahoe Donner Vision
~\$2 is raised each year in the Annual Assessment

### Improvements needed to meet the Vision

- NWCH/Tennis
  - Renovation
- Trout Creek
  - Re-allocate space
- ACAC/Trails
  - Eq. Center Phase 3
  - Snowmaking
  - Trails Master Plan
  - Cookhouse/Bathrooms
- Land Purchase
  - If needed to preserve our open space

- Downhill
  - Renovate/Replace Lodge
  - Replace Lifts
  - Snowmaking
- Marina
  - Renovate Kitchen/Deck
- Infrastructure
  - Mailboxes
  - Back-up Power
  - Parking
  - Employee housing

No major projects are contemplated at the Lodge, Golf Course or Campground