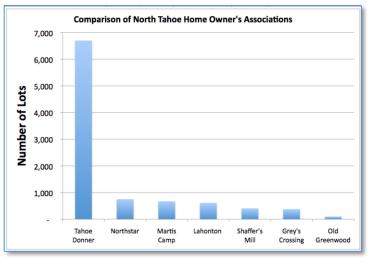

### Comparison of HOA's

| Tahoe Donner Activities |                  |         |                  |                |              |                 |                  |                |            |                |              |                   |            |             |            |
|-------------------------|------------------|---------|------------------|----------------|--------------|-----------------|------------------|----------------|------------|----------------|--------------|-------------------|------------|-------------|------------|
| Current State - 2017    |                  |         |                  |                |              | TD Members Only |                  |                |            |                |              |                   |            |             |            |
|                         |                  |         |                  |                |              |                 |                  |                |            | Public         |              |                   |            |             | $\Box$     |
| Activity                | Rental Equipment | Lessons | Clubs or Leagues | Special Events | Retail Sales | Marina          | Clubhouse/Tennis | Frout Creek RC | Lodge/Golf | Alder Creek AC | Downhill Ski | rails/Euer Valley | Campground | Glacier Way | Bermgarten |
| Archery                 |                  | _       | _                | •              | _            |                 |                  |                |            | _              |              | -                 | _          |             |            |
| Basketball              |                  |         |                  |                |              |                 |                  |                |            |                |              |                   |            |             |            |
| Beach Sports            |                  |         | $\overline{}$    |                |              |                 |                  |                |            |                |              |                   |            |             |            |
| Boat Launching          |                  |         |                  |                |              |                 |                  |                |            |                |              |                   |            |             |            |
| Bocce                   |                  |         |                  |                |              |                 |                  |                |            |                |              |                   |            |             |            |
| Camping                 |                  |         |                  |                |              |                 |                  |                |            |                |              |                   |            |             |            |
| Cardio equipment        |                  |         |                  |                |              |                 |                  |                |            |                |              |                   |            |             |            |
| Fitness                 |                  |         |                  |                |              |                 |                  |                |            |                |              |                   |            |             |            |
| Golf Course             |                  |         |                  |                |              |                 |                  |                |            |                |              | $\vdash$          |            |             |            |
| Golf Driving Range      |                  |         |                  |                |              |                 |                  |                |            |                |              | $\vdash$          |            |             |            |
| Hiking                  |                  |         |                  |                |              |                 |                  |                |            |                |              |                   |            |             |            |
| Horse Boarding          |                  |         |                  |                | П            |                 |                  |                |            |                |              |                   |            |             |            |
| Equestrian              |                  |         |                  |                |              |                 |                  |                |            |                |              |                   |            |             |            |
| Horseshoes              |                  |         | _                |                | T            | 1               |                  |                |            |                |              |                   |            |             |            |
| Hot Tubs                |                  |         |                  |                |              |                 |                  |                |            |                |              |                   |            |             |            |
| Kayak                   |                  |         |                  |                |              |                 |                  |                |            |                |              |                   |            |             |            |
| Massage                 |                  |         |                  |                |              |                 |                  |                |            |                |              |                   |            |             |            |
| Mountain Biking         |                  |         |                  |                |              |                 |                  |                |            |                |              |                   |            |             |            |
| Movies                  |                  |         |                  |                |              |                 |                  |                |            |                |              |                   |            |             |            |
| Pickleball              |                  |         |                  |                |              |                 |                  |                |            |                |              |                   |            |             |            |
| Playground              |                  |         |                  |                |              |                 |                  |                |            |                |              |                   |            |             |            |
| Pony Rides              |                  |         |                  |                |              |                 |                  |                |            |                |              |                   |            |             |            |
| Sailing - Hobe Cat      |                  |         |                  |                |              |                 |                  |                |            |                |              |                   |            |             |            |
| Sauna                   |                  |         |                  |                |              |                 |                  |                |            |                |              |                   |            |             |            |
| Skiing Cross Country    |                  |         |                  |                |              |                 |                  |                |            |                |              |                   |            |             |            |
| Skiing Downhill         |                  |         |                  |                |              |                 |                  |                |            |                |              |                   |            |             |            |
| Snowboarding            |                  |         |                  |                |              |                 |                  |                |            |                |              |                   |            |             |            |
| Snowplay                |                  |         |                  |                |              |                 |                  |                |            |                |              |                   |            |             |            |
| Spin Room               |                  |         |                  |                |              |                 |                  |                |            |                |              |                   |            |             |            |
| Steam Room              |                  |         |                  |                |              |                 |                  |                |            |                |              |                   |            |             |            |
| Swimming                |                  |         |                  |                |              |                 |                  |                |            |                |              |                   |            |             |            |
| Swimming Lap Pool       |                  |         |                  |                |              |                 |                  |                |            |                |              |                   |            |             |            |
| Tennis                  |                  |         |                  |                |              |                 |                  |                |            |                |              |                   |            |             |            |
| Volleyball              |                  |         |                  |                |              |                 |                  |                |            |                |              |                   |            |             |            |
| Weight Room             |                  |         |                  |                |              |                 |                  |                |            |                |              |                   |            |             |            |
| ciation Master Plan S   | lide             | es 1    | 70.              | 321            |              |                 |                  |                |            |                |              |                   |            | 11          |            |