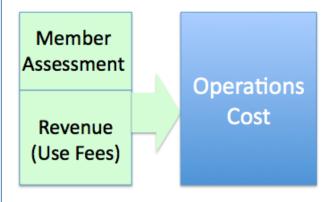

#### How are amenities paid for?

- 65% by user fees
- 35% by the annual assessment