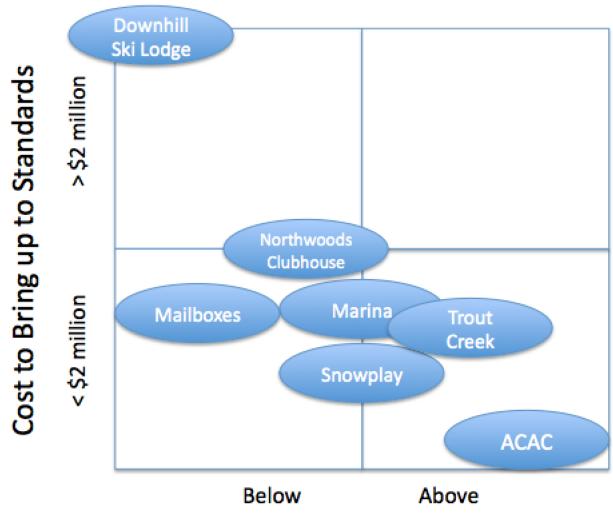

### **Tahoe Donner Facilities**

Compare to Tahoe Donner Vision
~\$2 is raised each year in the Annual Assessment

### Improvements needed to meet the Vision

- NWCH/Tennis
  - Renovation
- Trout Creek
  - Re-allocate space
- ACAC/Trails
  - Eq. Center Phase 3
  - Snowmaking
  - Trails Master Plan
  - Cookhouse/Bathrooms
- Land Purchase
  - If needed to preserve our open space

- Downhill
  - Renovate/Replace Lodge
  - Replace Lifts
  - Snowmaking
- Marina
  - Renovate Kitchen/Deck
- Infrastructure
  - Mailboxes
  - Back-up Power
  - Parking
  - Employee housing

No major projects are contemplated at the Lodge, Golf Course or Campground