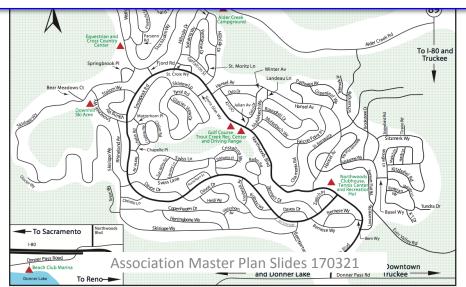

## Facts & Figures about your Association

2017 Estimate from the 2017 Budget

6,473 Member Property Owners / 25,000 Members / 84% Second Homeowners
Established 1971 / 90% Built-out / Owned & Managed by the Property Owners
\$23.3 Million Budget for 2017 / \$61 Million in Total Assets
7,700 Acres / 26 Buildings / 120,000 Square Feet of Conditioned Space

OWN & OPERATE: Golf Course, Beach Club Marina, Downhill Ski Area Cross-Country Ski Area / Snowplay Area / Equestrian Center / Tennis Center / Pools Recreation Center / Day Camps / Restaurants and Retail Shops