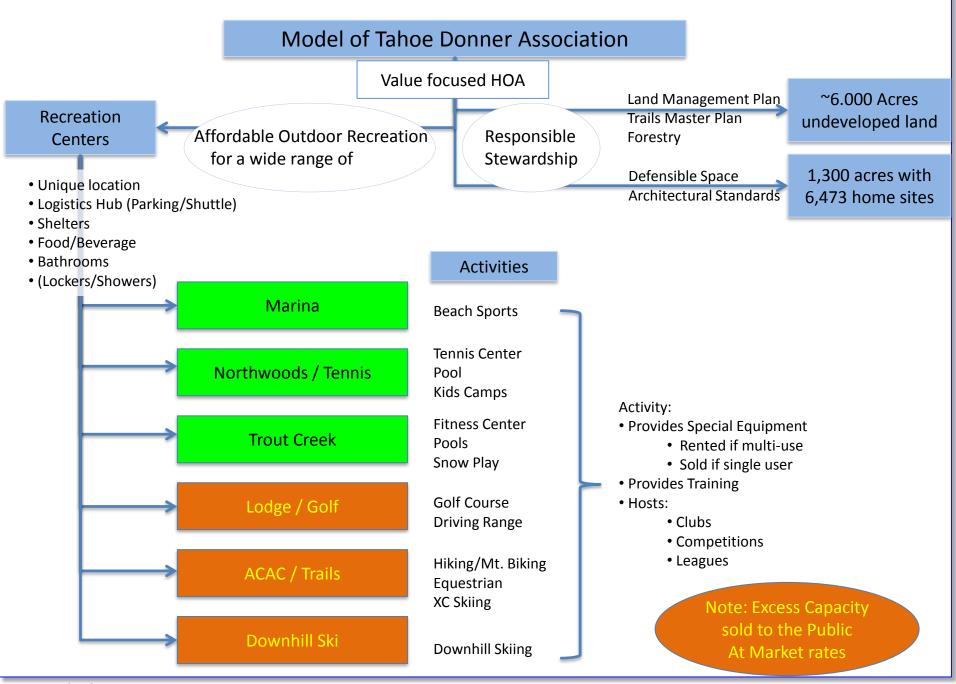

# What is an Amenity?Recreation CenterActivities

Activities

Services

**Recreation Center** 

#### How are amenities paid for?

- 65% by user fees
- 35% by the annual assessment

#### How are new amenities paid for?

- If new user fees = new costs
- If new user fees < new costs

### **Tahoe Donner Facilities**

Compare to Tahoe Donner Vision
~\$2 is raised each year in the Annual Assessment