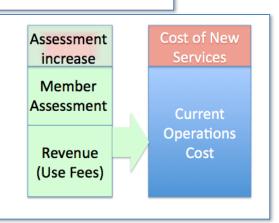

#### How are amenities paid for?

- 65% by user fees
- 35% by the annual assessment

#### How are new amenities paid for?

- If new user fees = new costs
- If new user fees < new costs

### **Tahoe Donner Facilities**

Compare to Tahoe Donner Vision
~\$2 is raised each year in the Annual Assessment