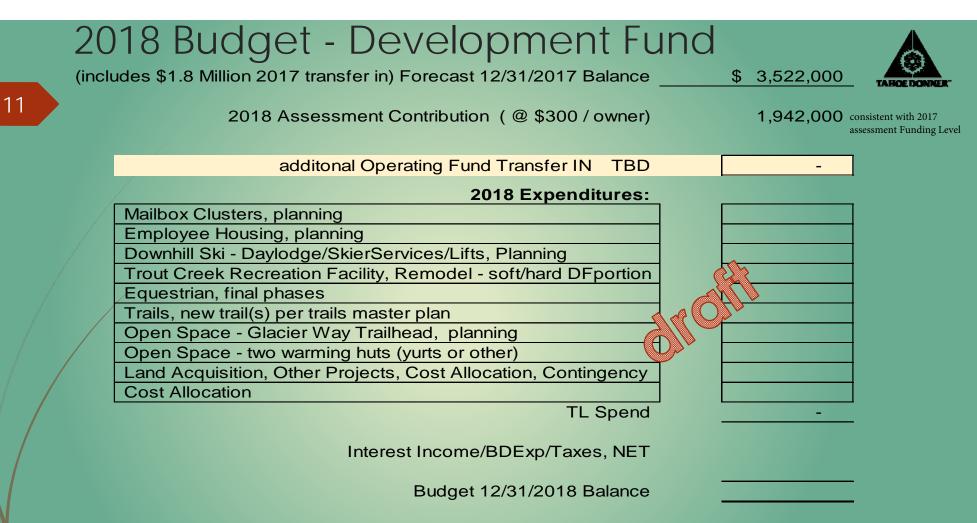

## Forecast 12/31/2017 Balance

See next page for 2018 Budget

Joint Finance Committee/Board Meeting 9/14/2017

## \$ 3,522,000

2017 Budget ending balance \$1,764,000 Transfer in \$1,800,000 less other changes of \$42,000

CFP - long term saving for DHSki building replacement/addition and other projects

Joint Finance Committee/Board Meeting 9/14/2017