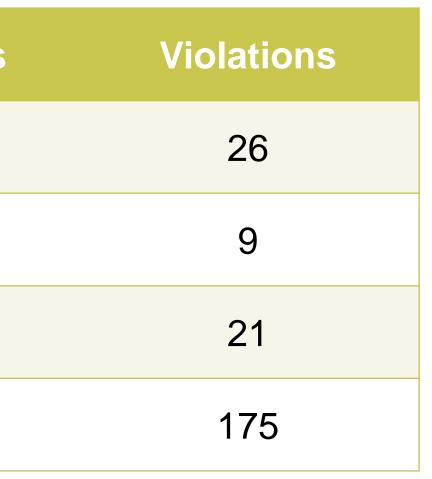

# Monthly

|                                                                                                                                                                                                                                                     | Los                                                                                                                                                                                                                                                                | <b>5S</b>                                                                     | Pre                                                                                                                                                                                                                                                       | vei                                                               | nti                                                                                       | on                                   |  |  |
|-----------------------------------------------------------------------------------------------------------------------------------------------------------------------------------------------------------------------------------------------------|--------------------------------------------------------------------------------------------------------------------------------------------------------------------------------------------------------------------------------------------------------------------|-------------------------------------------------------------------------------|-----------------------------------------------------------------------------------------------------------------------------------------------------------------------------------------------------------------------------------------------------------|-------------------------------------------------------------------|-------------------------------------------------------------------------------------------|--------------------------------------|--|--|
| tain community,<br>s, programs, and<br>public, all while<br>surroundings.<br>iented mountain<br>of 6,500 owners<br>of 6,500 owners<br>of continuous<br>ountability, the<br>tural resource<br>o benefit the<br>vation within the<br>ssional board of | <ul> <li>Archi</li> <li>N</li> <li>N</li> <li>N</li> <li>F</li> <li>V</li> <li>Fores</li> <li>C</li> <li>p</li> </ul>                                                                                                                                              | itectura<br>lew Hor<br>/lajor   N<br>Revision<br>/ariance<br>stry<br>Defensit | me Const<br>/linor Perr<br>is YTD 20<br>es YTD 10<br>ole Space<br>es YTD no                                                                                                                                                                               | ards<br>ruction Y <sup>-</sup><br>mits YTD<br>)<br>)<br>Inspectic | 257<br>on 2017:<br>ant   10                                                               | 733 – pro<br>5 acres C<br>ons comple |  |  |
| ers, while also<br>d collaborative                                                                                                                                                                                                                  |                                                                                                                                                                                                                                                                    | Covenant<br>September                                                         |                                                                                                                                                                                                                                                           | Complaints<br>38                                                  |                                                                                           |                                      |  |  |
|                                                                                                                                                                                                                                                     |                                                                                                                                                                                                                                                                    |                                                                               | October                                                                                                                                                                                                                                                   |                                                                   | 14                                                                                        |                                      |  |  |
| nunity                                                                                                                                                                                                                                              |                                                                                                                                                                                                                                                                    | November                                                                      |                                                                                                                                                                                                                                                           |                                                                   | 33                                                                                        |                                      |  |  |
|                                                                                                                                                                                                                                                     |                                                                                                                                                                                                                                                                    |                                                                               | YTD                                                                                                                                                                                                                                                       |                                                                   |                                                                                           | 231                                  |  |  |
| on Program and                                                                                                                                                                                                                                      | YTD October                                                                                                                                                                                                                                                        |                                                                               |                                                                                                                                                                                                                                                           |                                                                   | POTH, 31,424<br>e, 51,455, 13%<br>, 17,010, 4%<br>17,030, 4%<br>Cross Count<br>20,799, 5% | o<br>Ty,                             |  |  |
|                                                                                                                                                                                                                                                     | Ca                                                                                                                                                                                                                                                                 | pit                                                                           |                                                                                                                                                                                                                                                           | Proj                                                              | jec                                                                                       | ts                                   |  |  |
| )                                                                                                                                                                                                                                                   | <ul> <li>Development Fund         <ul> <li>\$3,860,348 (YTD October 2017 Balance)</li> <li>2017 year end forecasted balance: \$3,600,000</li> <li>Capital Project Validation Process Ongoin</li> <li>Equestrian Center Relocation Phase III</li> </ul> </li> </ul> |                                                                               |                                                                                                                                                                                                                                                           |                                                                   |                                                                                           |                                      |  |  |
| ed burns                                                                                                                                                                                                                                            | <ul> <li>Reserve Replacement Fund</li> </ul>                                                                                                                                                                                                                       |                                                                               |                                                                                                                                                                                                                                                           |                                                                   |                                                                                           |                                      |  |  |
| Survey Strategy                                                                                                                                                                                                                                     | • 20<br>• 7<br>• <i>F</i><br>• S                                                                                                                                                                                                                                   | D17 year end<br>Frout C<br>Pool Re<br>Snowbi<br>Downhi                        | <b>0,794,596</b> (YTD October 2017 Balance)<br>7 year end forecasted balance: <u>\$10,006,000</u><br><b>FOUT Creek Recreation Center Proposed I</b><br>FOI Resurfacing Phase I & II<br>Nowbird Chairlift Replacement 2018 Con<br>Swnhill Lodge Masterplan |                                                                   |                                                                                           |                                      |  |  |
|                                                                                                                                                                                                                                                     | <ul> <li>New Machinery &amp; Equipment Fund</li> <li>\$121,737 (YTD October 2017 Balance)</li> <li>2017 year end forecasted balance: \$47,000</li> </ul>                                                                                                           |                                                                               |                                                                                                                                                                                                                                                           |                                                                   |                                                                                           |                                      |  |  |
|                                                                                                                                                                                                                                                     |                                                                                                                                                                                                                                                                    |                                                                               |                                                                                                                                                                                                                                                           |                                                                   |                                                                                           |                                      |  |  |

### Standards

roperties with 639 non-compliant; only 46 Common Area treated | 55 misc. property pleted of 2018 Defensible Space program