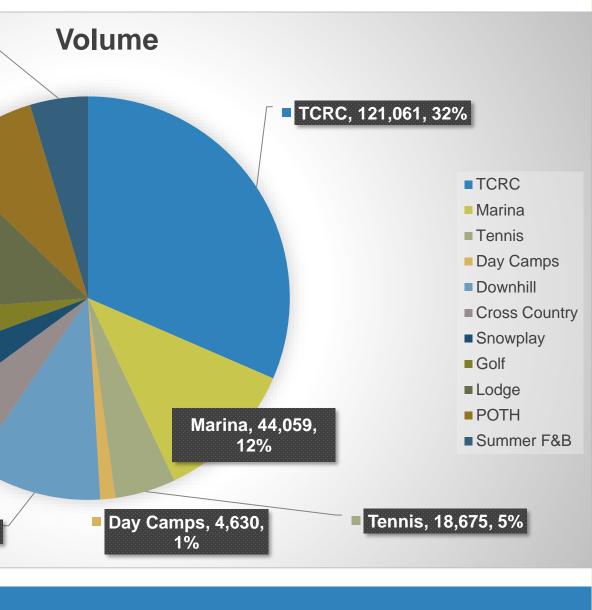

# Monthly

|                                                                                                                                                                                                                                                     | Los                                                                                                                                                                                                                                                                | <b>5S</b>                                                                     | Pre                                                                                                                                                                                                                                                       | vei                                                               | nti                                                                                       | on                                   |  |  |
|-----------------------------------------------------------------------------------------------------------------------------------------------------------------------------------------------------------------------------------------------------|--------------------------------------------------------------------------------------------------------------------------------------------------------------------------------------------------------------------------------------------------------------------|-------------------------------------------------------------------------------|-----------------------------------------------------------------------------------------------------------------------------------------------------------------------------------------------------------------------------------------------------------|-------------------------------------------------------------------|-------------------------------------------------------------------------------------------|--------------------------------------|--|--|
| tain community,<br>s, programs, and<br>public, all while<br>surroundings.<br>iented mountain<br>of 6,500 owners<br>of 6,500 owners<br>of continuous<br>ountability, the<br>tural resource<br>o benefit the<br>vation within the<br>ssional board of | <ul> <li>Archi</li> <li>N</li> <li>N</li> <li>N</li> <li>F</li> <li>V</li> <li>Fores</li> <li>C</li> <li>p</li> </ul>                                                                                                                                              | itectura<br>lew Hor<br>/lajor   N<br>Revision<br>/ariance<br>stry<br>Defensit | me Const<br>/linor Perr<br>is YTD 20<br>es YTD 10<br>ole Space<br>es YTD no                                                                                                                                                                               | ards<br>ruction Y <sup>-</sup><br>mits YTD<br>)<br>)<br>Inspectic | 257<br>on 2017:<br>ant   10                                                               | 733 – pro<br>5 acres C<br>ons comple |  |  |
| ers, while also<br>d collaborative                                                                                                                                                                                                                  |                                                                                                                                                                                                                                                                    | Covenant<br>September                                                         |                                                                                                                                                                                                                                                           | Complaints<br>38                                                  |                                                                                           |                                      |  |  |
|                                                                                                                                                                                                                                                     |                                                                                                                                                                                                                                                                    |                                                                               | October                                                                                                                                                                                                                                                   |                                                                   | 14                                                                                        |                                      |  |  |
| nunity                                                                                                                                                                                                                                              |                                                                                                                                                                                                                                                                    | November                                                                      |                                                                                                                                                                                                                                                           |                                                                   | 33                                                                                        |                                      |  |  |
|                                                                                                                                                                                                                                                     |                                                                                                                                                                                                                                                                    |                                                                               | YTD                                                                                                                                                                                                                                                       |                                                                   |                                                                                           | 231                                  |  |  |
| on Program and                                                                                                                                                                                                                                      | YTD October                                                                                                                                                                                                                                                        |                                                                               |                                                                                                                                                                                                                                                           |                                                                   | POTH, 31,424<br>e, 51,455, 13%<br>, 17,010, 4%<br>17,030, 4%<br>Cross Count<br>20,799, 5% | o<br>Ty,                             |  |  |
|                                                                                                                                                                                                                                                     | Ca                                                                                                                                                                                                                                                                 | pit                                                                           |                                                                                                                                                                                                                                                           | Proj                                                              | jec                                                                                       | ts                                   |  |  |
| )                                                                                                                                                                                                                                                   | <ul> <li>Development Fund         <ul> <li>\$3,860,348 (YTD October 2017 Balance)</li> <li>2017 year end forecasted balance: \$3,600,000</li> <li>Capital Project Validation Process Ongoin</li> <li>Equestrian Center Relocation Phase III</li> </ul> </li> </ul> |                                                                               |                                                                                                                                                                                                                                                           |                                                                   |                                                                                           |                                      |  |  |
| ed burns                                                                                                                                                                                                                                            | <ul> <li>Reserve Replacement Fund</li> </ul>                                                                                                                                                                                                                       |                                                                               |                                                                                                                                                                                                                                                           |                                                                   |                                                                                           |                                      |  |  |
| Survey Strategy                                                                                                                                                                                                                                     | • 20<br>• 7<br>• <i>F</i><br>• S                                                                                                                                                                                                                                   | D17 year end<br>Frout C<br>Pool Re<br>Snowbi<br>Downhi                        | <b>0,794,596</b> (YTD October 2017 Balance)<br>7 year end forecasted balance: <u>\$10,006,000</u><br><b>FOUT Creek Recreation Center Proposed I</b><br>FOI Resurfacing Phase I & II<br>Nowbird Chairlift Replacement 2018 Con<br>Swnhill Lodge Masterplan |                                                                   |                                                                                           |                                      |  |  |
|                                                                                                                                                                                                                                                     | <ul> <li>New Machinery &amp; Equipment Fund</li> <li>\$121,737 (YTD October 2017 Balance)</li> <li>2017 year end forecasted balance: \$47,000</li> </ul>                                                                                                           |                                                                               |                                                                                                                                                                                                                                                           |                                                                   |                                                                                           |                                      |  |  |
|                                                                                                                                                                                                                                                     |                                                                                                                                                                                                                                                                    |                                                                               |                                                                                                                                                                                                                                                           |                                                                   |                                                                                           |                                      |  |  |