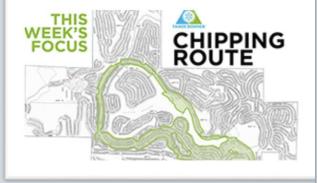

# Department Oversight

Architectural Standards

Covenants

**Risk Management Forestry** 

Trails

**Golf Maintenance** 

Member Engagement: Eblasts & social media

- Chipping info with a link to Chipping and OneStop: Aug 8, 14, 21, 28
- Response within 24-48 to posts

#### Homeowner Services

- Chipping
  - To date, 3042 properties chipped with over 880 tons of green waste generated
  - 1075 properties chipped in August with 330 tons of green waste generated
  - 2016 Season– 1376 properties with 436.5 tons of green waste generated
  - Swept through all streets and now completing 2<sup>nd</sup> sweep
- Defensible Space Inspections for Units 6, and 7
  - 733 properties inspected in fall 2016
  - 639 needed some form of work to be compliant
  - As of Aug 31, 379 of those properties were compliant
  - Re-inspections began July 3
- Forest Health (Storm Damage relate) inspections
  - 336 inspections and notifications sent
  - 162 of these properties have completed their work
- Tree permits and advice
  - 1253+ advice site visits and permits