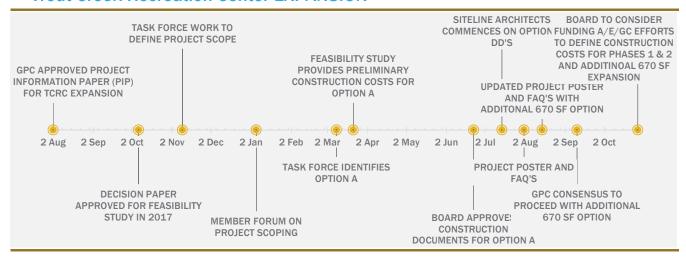

## **Trout Creek Recreation Center EXPANSION**

| DATE   | MILESTONE                                                                 | POSITION |
|--------|---------------------------------------------------------------------------|----------|
| 2-Aug  | GPC approved project information paper (PIP) for TCRC expansion           | 5        |
| 7-Oct  | Decision Paper approved for Feasibility<br>Study in 2017                  | -10      |
| 10-Nov | Task Force work to define project scope                                   | 15       |
| 6-Jan  | Member Forum on Project Scoping                                           | -15      |
| 9-Mar  | Task Force identifies Option A                                            | -5       |
| 22-Mar | Feasibility Study provides preliminary construction costs for Option A    | 5        |
| 23-Jun | Board approves Construction<br>Documents for Option A                     | -15      |
| 15-Jul | Siteline Architects commences on<br>Option A DD's                         | 15       |
| 1-Aug  | Project Poster and FAQ's                                                  | -5       |
| 15-Aug | Updated Project Poster and FAQ's with additonal 670 SF option             | 2        |
| 11-Sep | GPC consensus to proceed with additional 670 SF option                    | -10      |
| 28-Oct | Board to consider funding A/E/GC efforts to define Construction Costs for | 15       |
|        |                                                                           |          |