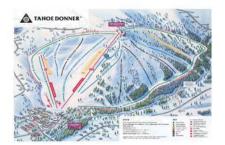

# **Downhill Ski Area MASTER PLAN report**

| DATE   | MILESTONE                                                        | POSITION |
|--------|------------------------------------------------------------------|----------|
| 2-Aug  | GPC approved project information paper (PIP) for DSA master plan | 5        |
| 15-Oct | Task Force commences to define<br>Consultant Project Scope       | -10      |
| 15-Mar | Master Plan Consultant Interviews                                | 15       |
| 27-Apr | Information Paper of A/E reporting results to Board              | -15      |
| 21-Jun | Information Paper of Master Plan<br>Consultants to Board         | -5       |
| 15-Jul | Ecosign commences with Master Plan<br>Reporting                  | 5        |
| 11-Sep | Ecosign presentation of 70% status report                        | -15      |
| 1-Oct  | Member Communications and outreach                               | 15       |
| 1-Nov  | Comprehensive TDA Feedback provided to ECOsign                   | -5       |
| 15-Jan | ECOsign nears completion of draft<br>Master Plan Report          | 5        |
| 5-Feb  | GPC recommnendation for Board approval of DSA Master Plan Report | -10      |
| 24-Feb | Board approval of DSA Master Plan<br>Report                      | 15       |
|        | *                                                                |          |