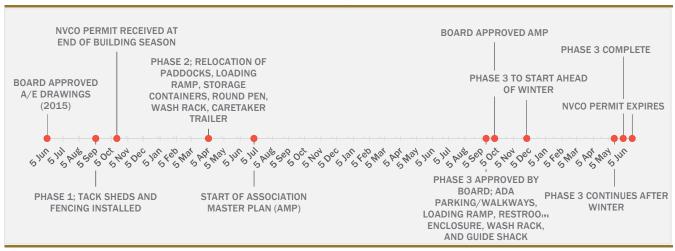

## **TIMELINE for PHASED REMODEL of all TDA POOLS**

| DATE   | MILESTONE                                            | POSITION |
|--------|------------------------------------------------------|----------|
| 1-May  | NVCO Inspections                                     | -5       |
| 15-May | Project Scoping                                      | 10       |
| 29-Jul | Board Review                                         | 15       |
| 2-Sep  | Board Approval                                       | 20       |
| 11-Sep | NVCO permitting                                      | 25       |
| 30-Sep | Materials/Permit Received                            | 5        |
| 1-Oct  | Phase 1 Start (NWCH Pool, TCRC lap pool, Spas 1 & 2) | -10      |
| 30-Nov | Phase 1 Completion                                   | 15       |
| 15-Aug | Phase 2 Start (Rec Pool, Covered Spa,<br>Kiddy Pool) | -15      |
| 30-Nov | Phase 2 Complete                                     | 5        |
| 15-Dec | Post Project Review (PPR)                            | -10      |
| 31-Dec | Pool Remodel Complete                                | 15       |