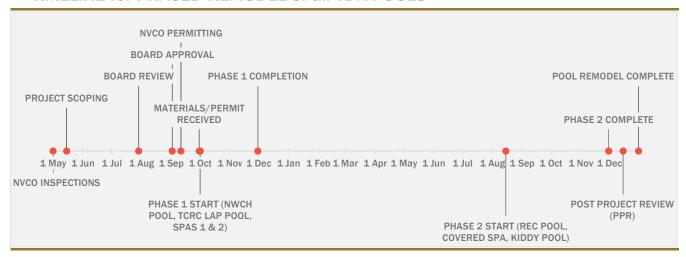

## **TIMELINE for PHASED REMODEL of all TDA POOLS**

| DATE   | MILESTONE                                            | POSITION |
|--------|------------------------------------------------------|----------|
| 1-May  | NVCO Inspections                                     | -5       |
| 15-May | Project Scoping                                      | 10       |
| 29-Jul | Board Review                                         | 15       |
| 2-Sep  | Board Approval                                       | 20       |
| 11-Sep | NVCO permitting                                      | 25       |
| 30-Sep | Materials/Permit Received                            | 5        |
| 1-Oct  | Phase 1 Start (NWCH Pool, TCRC lap pool, Spas 1 & 2) | -10      |
| 30-Nov | Phase 1 Completion                                   | 15       |
| 15-Aug | Phase 2 Start (Rec Pool, Covered Spa,<br>Kiddy Pool) | -15      |
| 30-Nov | Phase 2 Complete                                     | 5        |
| 15-Dec | Post Project Review (PPR)                            | -10      |
| 31-Dec | Pool Remodel Complete                                | 15       |