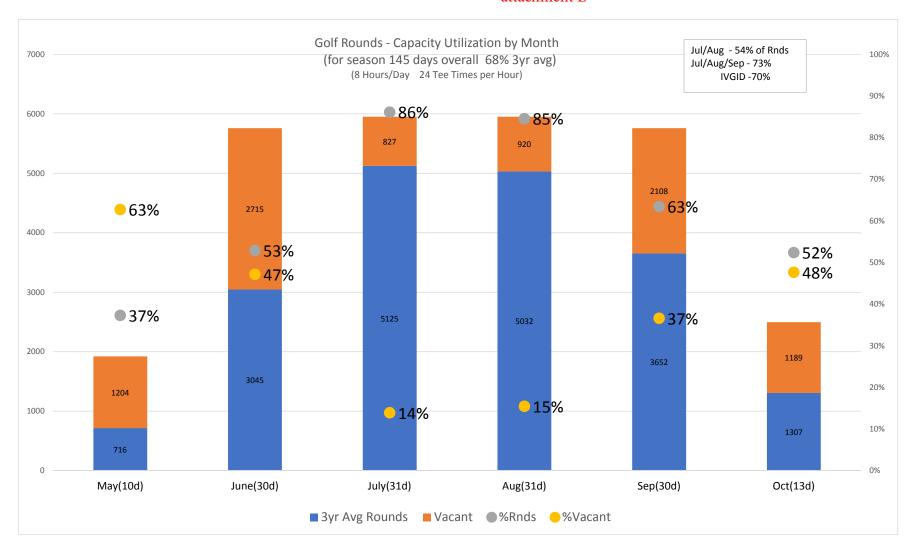

#### **Tee Time Reservations**

Through 2017, the tee time reservations policy has been 14 days for Members and 12 days for Public. A robust discussion was held regarding whether to reduce passholder's advance days to 5 to allow greater time frame for non-passholder play (higher yields) bookings prior to passholder play (lower yield) bookings. The consensus conclusion was to recommend eight(8) tee time slots (32 players/rounds) in total be blocked between the hours of 8:00am and Noon daily in peak months of July and August.

This change addresses the current yield management issue of our lowest yielding rounds (passholders) booking prime tee times at the same advance period as our higher yielding rounds (Daily Member, Guest, and Public). This change is estimated to improve overall revenue in the \$10,000 to \$15,000 range, providing a hedge on the holding pass prices flat.