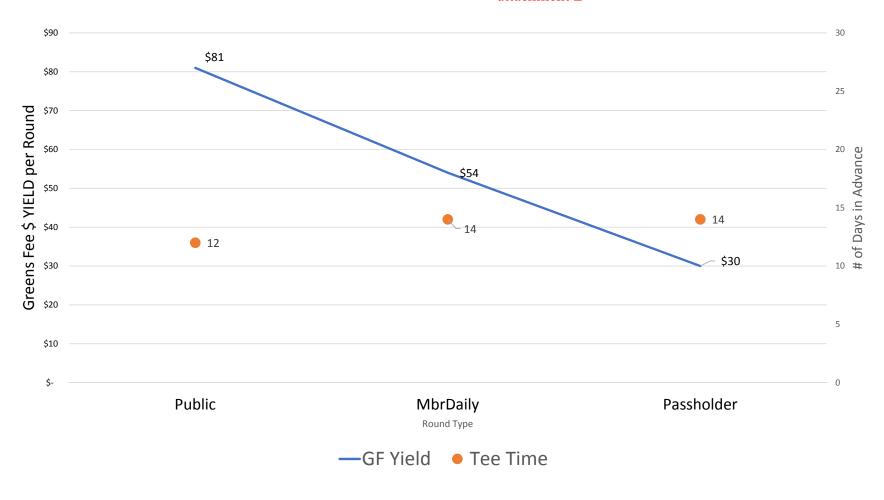

#### **Season Pass Prices**

Green fee \$ yields per round for passes for 2015/2016/217 were as follows: Unlimited 31/31/27, Midweek Plus 24/26/32, and Afternoon 25/27/32. Yield trends were impacted in 2017 by the low pass sales and winter's impact on the season. For reference, an increase in pass prices by 3% generates \$4,000 in incremental revenue on same pass sales volume as 2017. **We recommend holding pass prices at 2017 rates for 2018**, in light of the course capital project impacts on these frequent golfers. On 2017 sales volume, an incremental ~13 passes or 10% more passes need to be sold to generate \$13,000 in incremental revenue. Passholders will receive similar incentive perks when purchased by 5/15 deadline (previously 4/30 deadline), which encourage passholders to bring a guest.

#### **Tee Time Reservations**

Through 2017, the tee time reservations policy has been 14 days for Members and 12 days for Public. A robust discussion was held regarding whether to reduce passholder's advance days to 5 to allow greater time frame for non-passholder play (higher yields) bookings prior to passholder play (lower yield) bookings. The consensus conclusion was to recommend eight(8) tee time slots (32 players/rounds) in total be blocked between the hours of 8:00am and Noon daily in peak months of July and August.

This change addresses the current yield management issue of our lowest yielding rounds (passholders) booking prime tee times at the same advance period as our higher yielding rounds (Daily Member, Guest, and Public). This change is estimated to improve overall revenue in the \$10,000 to \$15,000 range, providing a hedge on the holding pass prices flat.