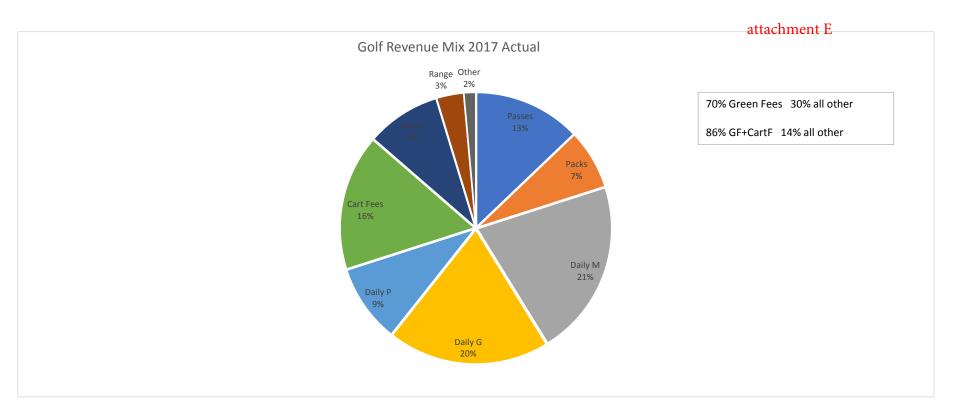

Lessons/Club Rental is ~1% of golf revenues Retail Merchandise is ~8% of golf revenues