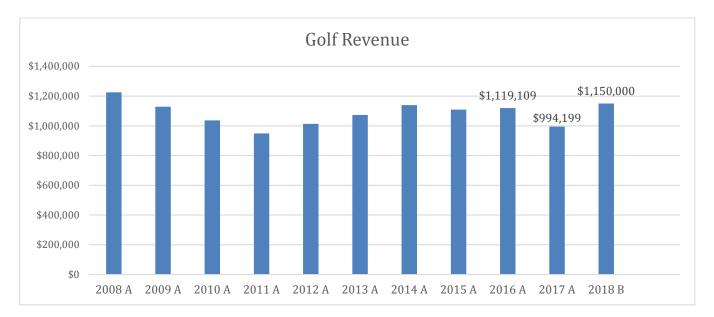

NOR = Net Operating Results (operating revenues less operating costs). NOR does not have allocated overhead or a capital charge.

Gap of \$5 is on all golf revenue, not just greens fees

Golf revenue budget is \$156,000 or 16% greater than 2017 Actual (winter weather impacted). Golf revenue budget is \$76,000 or 7% greater than 3-year average (2015-2017). Golf revenue budget is \$62,000 or 6% greater than 5-year average (2013-2017).

Several committee and members reviewing the above revenue trends chart commented this stability in revenue is good, when considering the amount of competition golf courses in region and the flat to declining state of the golfing industry.

The 2018 <u>revenue</u> budget included expectations of approximately \$41,000 in revenue growth (4% on total revenue) via price increases and \$7,000 in revenue growth via group golf business volume growth. The budget also includes a 1.7% growth in overall volume from 3yr average. Further, the budget 3yr average baseline had the 2017 Forecast at \$1,020,000, while actual was \$994,000 due primarily to the continued lack of momentum in fall 2017; creating a \$26,000 gap.