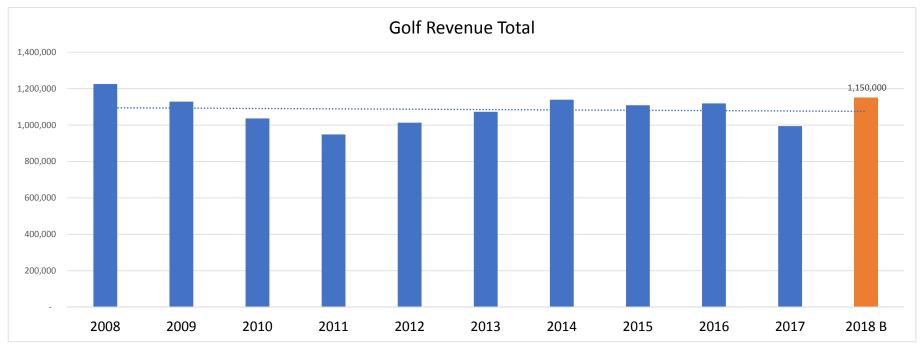

NOR = Net Operating Results (operating revenues less operating costs). NOR does not have allocated overhead or a capital charge.

Gap of \$5 is on all golf revenue, not just greens fees

Golf revenue budget is \$156,000 or 16% greater than 2017 Actual (winter weather impacted). Golf revenue budget is \$76,000 or 7% greater than 3-year average (2015-2017). Golf revenue budget is \$62,000 or 6% greater than 5-year average (2013-2017).

Several committee and members reviewing the above revenue trends chart commented this stability in revenue is good, when considering the amount of competition golf courses in region and the flat to declining state of the golfing industry.

The 2018 <u>revenue</u> budget included expectations of approximately \$41,000 in revenue growth (4% on total revenue) via price increases and \$7,000 in revenue growth via group golf business volume growth. The budget also includes a 1.7% growth in overall volume from 3yr average. Further, the budget 3yr average baseline had the 2017 Forecast at \$1,020,000, while actual was \$994,000 due primarily to the continued lack of momentum in fall 2017; creating a \$26,000 gap.