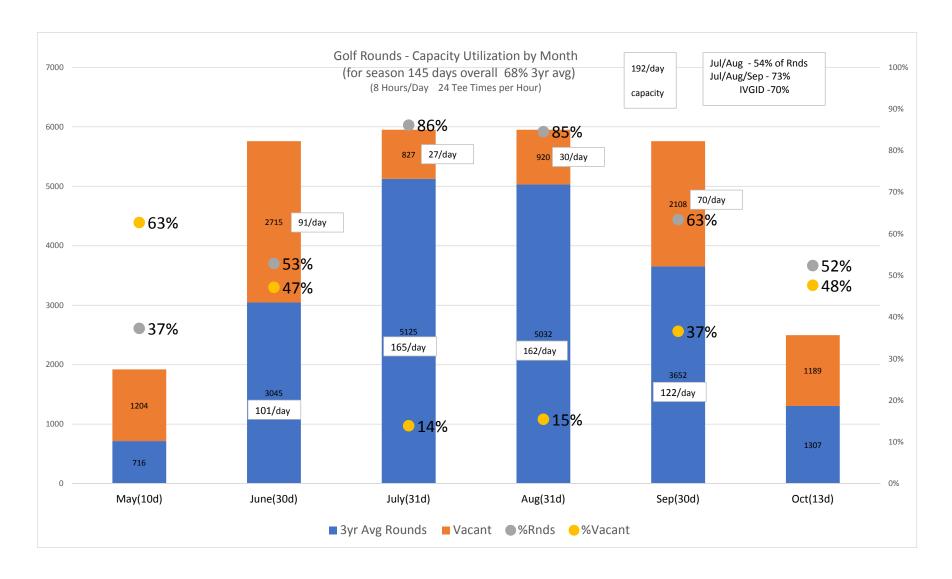

**For the 2018 season**, targeting Friday May 25<sup>th</sup> opening (allowing as much course maintenance readiness as possible early season, yet opening for Memorial Day holiday). In Jun/Sep/Oct, on Tuesdays no tee times after 2:20 to allow for course maintenance. Sunday October 14<sup>th</sup> last day of season, allowing for course shut-down and improvement projects.