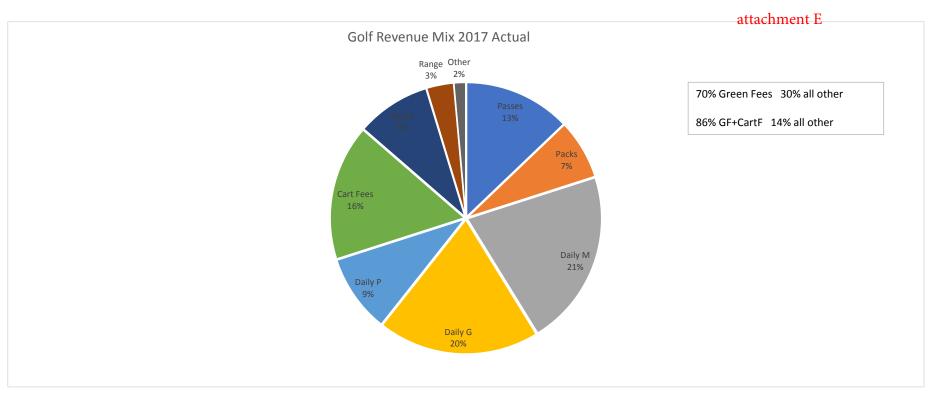

ce increase or combination of both

- volume already high, Member/Pass TT preference, marketing and or capital costs
- perceptions
- 2018 Budget already assumes \$41,000 price driver (+3.7% on Baseline Rev)

### **B** Reduce Payroll Costs

Golf Shop/Player Services
Golf Maintenance

- have made good progress in this area in recent years
- CA Min Wage increases have compression impacts
- labor market tigh with record low levels of unemployment ability to measure efficiency of maintenance / service levels ?

### C Reduce Expenses

Golf Shop/Player Services Golf Maintenance - have made good progress in this area in recent years

lave made good progress in this area in recent years

NOR - Net Operating Results

Payroll Burden - Payroll Taxes, WorkComp, Healthins, 401k

1800 x \$10 = \$18,000





## attachment E



## attachment E



(https://www.facebook.com/CoyoteMoon(hc\_reffstaffsram.com/coyoter

Book a Tee Time (/request\_tt/)

# Golf Rates Coyote Moon

Home (/index.htm) / Golf Rates



Regular (Open-1pm) | \$175 Midday (1pm-3pm) | \$145 Twilight (3pm-Close) | \$115 NO SENSON PASS OFFERERS

All rates include use of the warm up station, warm up balls, and shared golf car.

Book a Tee Time (/golf/proto/coyotemoongolf/request\_tt/request\_tt.htm)

## NCGA/SCGA Member Rates

Open - 1:00pm | \$150.00 1:00pm - Close | \$115.00

Must present membership card & ID to receive this rate.

NCGA/SCGA Member (/golf/proto/coyotemoongolf/ncga/ncga.htm)



CM 10 pack is \$750, and not exclusive to TD members

CM TD member rates are \$115 before 1:00 \$95 1:00 and after includes Cart

to ge