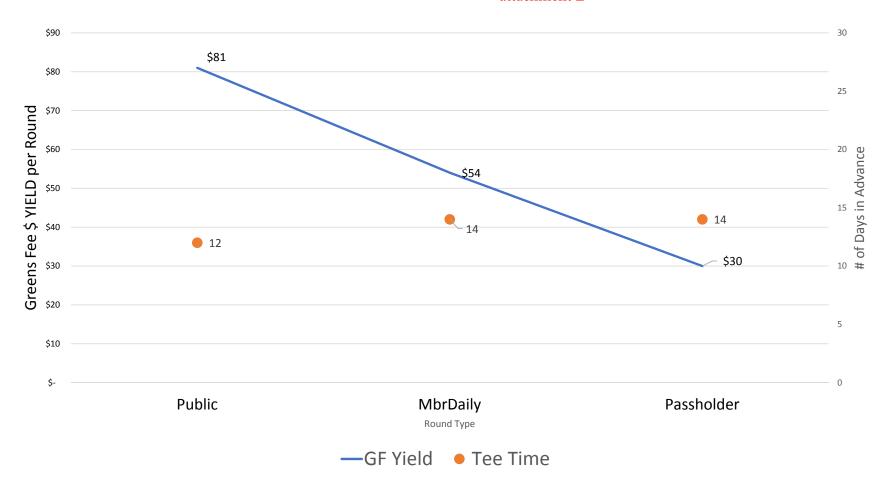

## Season Pass Prices [this section approved at 3/24/2018 Board meeting, left in this Decision Paper for reference purposes]

Green fee \$ yields per round for passes for 2015/2016/217 were as follows: Unlimited 31/31/27, Midweek Plus 24/26/32, and Afternoon 25/27/32. Yield trends were impacted in 2017 by the low pass sales and winter's impact on the season. For reference, an increase in pass prices by 3% generates \$4,000 in incremental revenue on same pass sales volume as 2017. **We recommend holding pass prices at 2017 rates for 2018**, in light of the course capital project impacts on these frequent golfers. On 2017 sales volume, an incremental ~13 passes or 10% more passes need to be sold to generate \$13,000 in incremental revenue. Passholders will receive similar incentive perks when purchased by 5/15 deadline (previously 4/30 deadline), which encourage passholders to bring a guest.

## Tee Time Reservations [this section approved at 3/24/2018 Board meeting, left in this Decision Paper for reference purposes]

Through 2017, the tee time reservations policy has been 14 days for Members and 12 days for Public. A robust discussion was held regarding whether to reduce passholder's advance days to 5 to allow greater time frame for non-passholder play (higher yields) bookings prior to passholder play (lower yield) bookings. The consensus conclusion was to not change the policy, but rather to recommend eight(8) tee time slots (32 players/rounds) in total be blocked between the hours of 8:00am and Noon daily in peak months of July and August.

This change addresses the current yield management issue of our lowest yielding rounds (passholders) booking prime tee times at the same advance period as our higher yielding rounds (Daily Member, Guest, and Public). This change is estimated to improve overall revenue in the \$10,000 to \$15,000 range, providing a hedge on the holding pass prices flat.