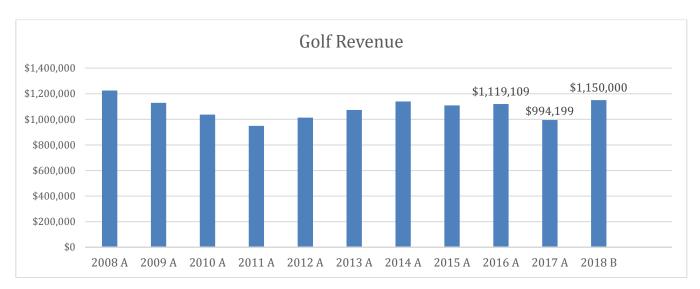

Golf revenue budget is \$156,000 or 16% greater than 2017 Actual (winter weather impacted).

Golf revenue budget is \$76,000 or 7% greater than 3-year average (2015-2017).

Golf revenue budget is \$62,000 or 6% greater than 5-year average (2013-2017).

Several committee and members reviewing the above revenue trends chart commented this stability in revenue is good, when considering the amount of competing golf courses in region and the flat to declining state of the golfing industry.

The 2018 <u>revenue</u> budget included expectations of approximately \$41,000 in revenue growth (4% on total revenue) via price increases and \$7,000 in revenue growth via group golf business volume growth. The budget also includes a 1.7% growth in overall volume from 3yr average. Further, the budget 3yr average baseline had the 2017 Forecast at \$1,020,000, while actual was \$994,000 due primarily to the continued lack of momentum in fall 2017; creating a \$26,000 gap.