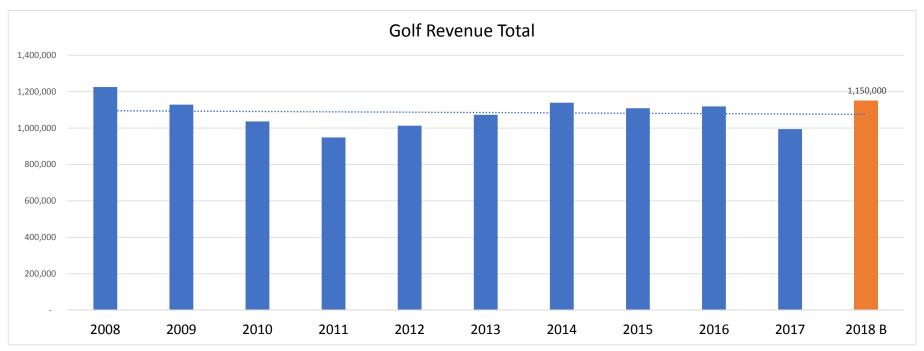

Golf revenue budget is \$156,000 or 16% greater than 2017 Actual (winter weather impacted).

Golf revenue budget is \$76,000 or 7% greater than 3-year average (2015-2017).

Golf revenue budget is \$62,000 or 6% greater than 5-year average (2013-2017).

Several committee and members reviewing the above revenue trends chart commented this stability in revenue is good, when considering the amount of competing golf courses in region and the flat to declining state of the golfing industry.