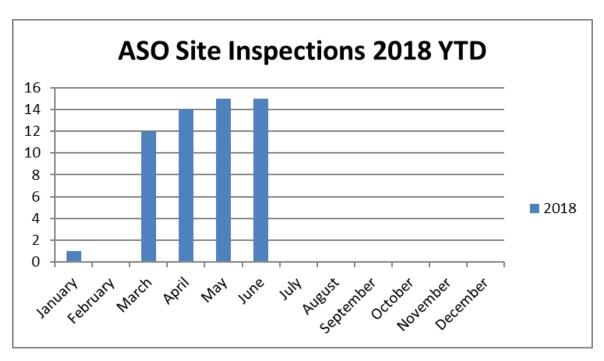

There were 13 revisions reviewed by the ASC Chair, compared to 23 in May, 7 in April, and 6 in June 2017. There were 15 site inspections conducted in June of which 5 failed. There were 15 final inspection conducted in May, of which five failed. There were 26 questions from members to the ASC one-member review for rule exceptions, compared to 22 in May, 24 in April, and 13 in March. There were six questions regarding rule exception in June 2017.