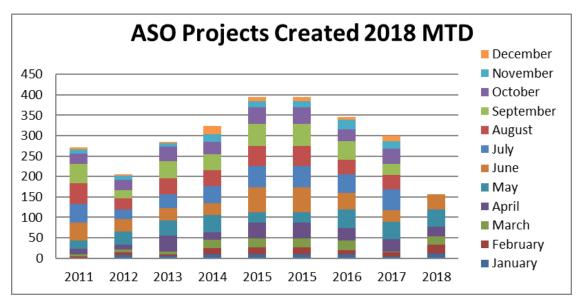

nor repairs required and on deed based inspection that meet minimum standards. There were two re-inspections for street view realtor requests.

### Covenants:

The Covenants Committee meeting was held in June with one hearing. The committee reviewed the Short-Term Rental (STR) Taskforce Proposed Covenant Rules and New STR Rules.



There were 39 complaints received in June of which 25 were actual violations. 15 complaints received in May. This compares to 15 complaints filed in May (8 violations), 15 in April (5 violations), 27 in March (10 violations), 15 in February (12 violations) and 23 in January (10 violations). There were 32 complaints in June the previous year. Year to date there are 134 complaints received, compared to 61 this time last year in 2017.

### **ASO Statistics:**





































## **Homeowner Inspection Program:**

| Home Inspections          | Jun-<br>18 | YTD<br>2018 | Projected for 2018 | Jun-17 | 2017 | 2016 | 2015 | 2014 |
|---------------------------|------------|-------------|--------------------|--------|------|------|------|------|
| Realtor based             |            |             | 0                  |        |      | 65   | 213  | 242  |
| Street View Realtor based | 26         | 111         | 200                | 24     | 226  | 137  | 0    | 0    |
| Deed based                |            |             | 0                  |        |      | 0    | 26   | 29   |
| Street View Deed based    | 1          | 3           | 25                 |        | 21   | 27   | 0    | 0    |
| Grid based                |