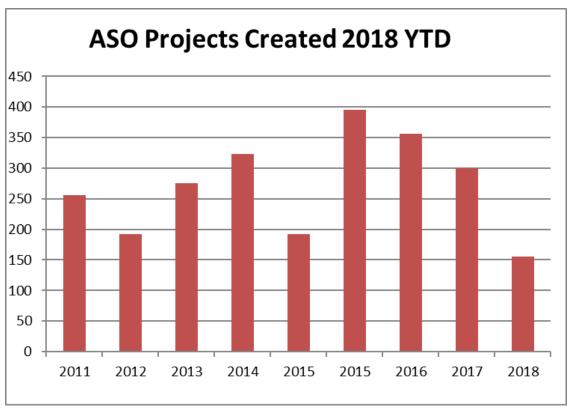

r repairs required and on deed based inspection that meet minimum standards. There were two re-inspections for street view realtor requests.

### Covenants:

The Covenants Committee meeting was held in June with one hearing. The committee reviewed the Short-Term Rental (STR) Taskforce Proposed Covenant Rules and New STR Rules.



There were 39 complaints received in June of which 25 were actual violations. 15 complaints received in May. This compares to 15 complaints filed in May (8 violations), 15 in April (5 violations), 27 in March (10 violations), 15 in February (12 violations) and 23 in January (10 violations). There were 32 complaints in June the previous year. Year to date there are 134 complaints received, compared to 61 this time last year in 2017.

### **ASO Statistics:**





































## **Homeowner Inspection Program:**

| Home Inspections          | Jun-<br>18 | YTD<br>2018 | Projected for 2018 | Jun-17 | 2017 | 2016 | 2015 | 2014 |
|---------------------------|------------|-------------|--------------------|--------|------|------|------|------|
| Realtor based             |            |             | 0                  |        |      | 65   | 213  | 242  |
| Street View Realtor based | 26         | 111         | 200                | 24     | 226  | 137  | 0    | 0    |
| Deed based                |            |             | 0                  |        |      | 0    | 26   | 29   |
| Street View Deed based    | 1          | 3           | 25                 |        | 21   | 27   | 0    | 0    |
| Grid based                |            |