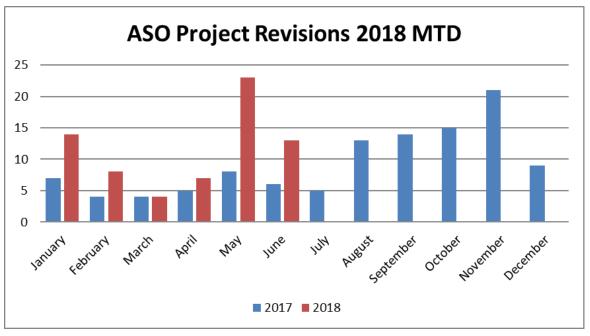

There were 13 revisions reviewed by the ASC Chair, compared to 23 in May, 7 in April, and 6 in June 2017. There were 15 site inspections conducted in June of which 5 failed. There were 15 final inspection conducted in May, of which five failed. There were 26 questions from members to the ASC one-member review for rule exceptions, compared to 22 in May, 24 in April, and 13 in March. There were six questions regarding rule exception in June 2017.