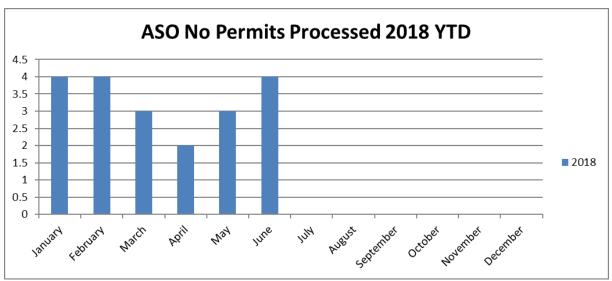

There were four no permit projects processed for paint, parking pad, driveway, and landscaping. There were two no permits discovered and issued notices of non-compliance for unapproved deck and unapproved paint changes.