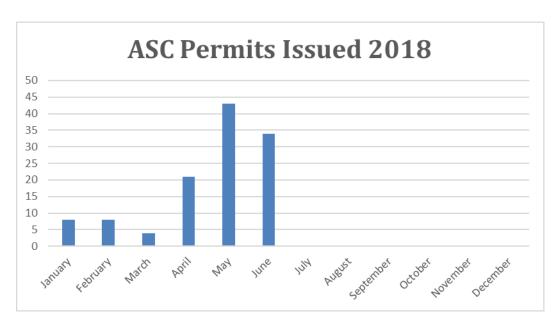

There has been a total of twenty house projects reviewed by the committee so far for 2018 with another four houses scheduled for review at the July meetings with the ASC.

There were 34 permits issued in June compared to 43 in May, 21 in April, and four in March. There were 7 major projects, 4 minor projects with notification, 9 minor projects, and 14 maintenance projects that were issued permits.