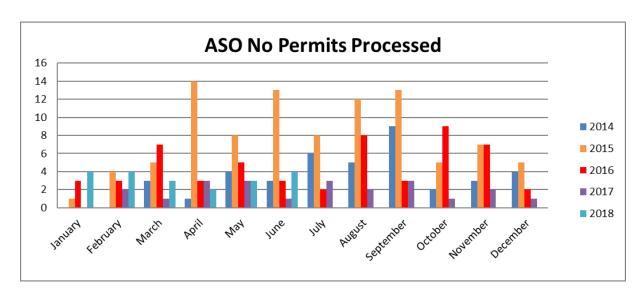

There were four no permit projects processed for paint, parking pad, driveway, and landscaping. There were two no permits discovered and issued notices of non-compliance for unapproved deck and unapproved paint changes.