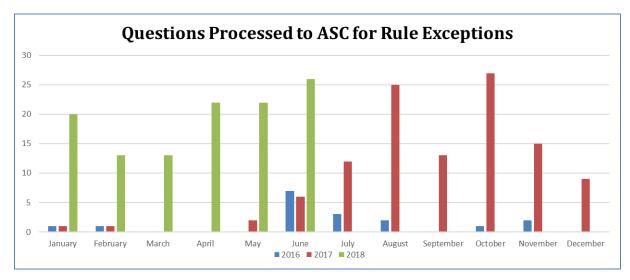

There were 13 revisions reviewed by the ASC Chair, compared to 23 in May, 7 in April, and 6 in June 2017. There were 15 site inspections conducted in June of which 5 failed. There were 15 final inspection conducted in May, of which five failed. There were 26 questions from members to the ASC one-member review for rule exceptions, compared to 22 in May, 24 in April, and 13 in March. There were six questions regarding rule exception in June 2017.