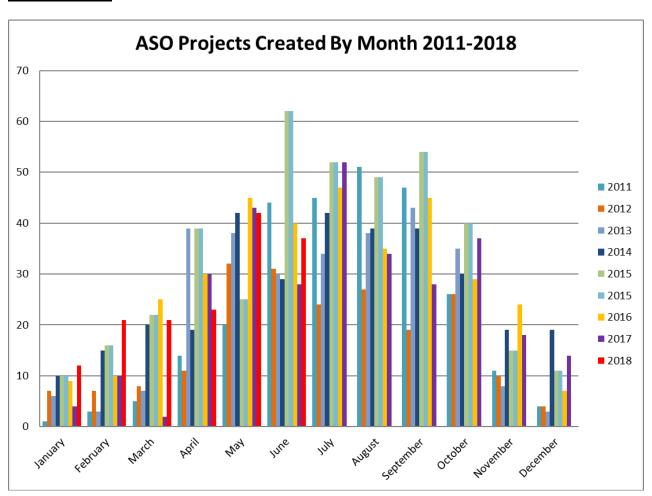

#### ASO:

There were 36 project applications submitted in June compared to 42 in May, 23 in April, 21 in March, and more than the 28 project applications submitted in June 2017. There were 4 major, 3 minor with neighbor notification, 13 minors, 14 maintenances, a no permit, and one where a permit was not required being "like for like."

There were 13 revisions reviewed by the ASC Chair, compared to 23 in May, 7 in April, and 6 in June 2017. There were 15 site inspections conducted in June of which 5 failed. There were 15 final inspection conducted in May, of which five failed. There were 26 questions from members to the ASC one-member review for rule exceptions, compared to 22 in May, 24 in April, and 13 in March. There were six questions regarding rule exception in June 2017.