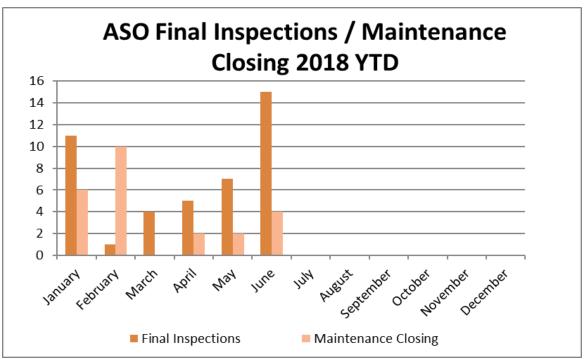

There were 13 revisions reviewed by the ASC Chair, compared to 23 in May, 7 in April, and 6 in June 2017. There were 15 site inspections conducted in June of which 5 failed. There were 15 final inspection conducted in May, of which five failed. There were 26 questions from members to the ASC one-member review for rule exceptions, compared to 22 in May, 24 in April, and 13 in March. There were six questions regarding rule exception in June 2017.