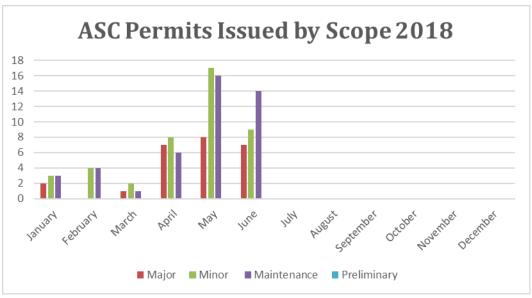

There has been a total of twenty house projects reviewed by the committee so far for 2018 with another four houses scheduled for review at the July meetings with the ASC.

There were 34 permits issued in June compared to 43 in May, 21 in April, and four in March. There were 7 major projects, 4 minor projects with notification, 9 minor projects, and 14 maintenance projects that were issued permits.