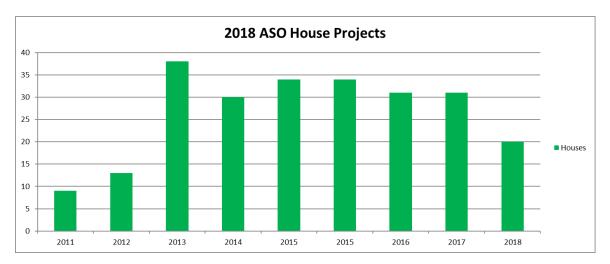

There has been a total of twenty house projects reviewed by the committee so far for 2018 with another four houses scheduled for review at the July meetings with the ASC.

There were 34 permits issued in June compared to 43 in May, 21 in April, and four in March. There were 7 major projects, 4 minor projects with notification, 9 minor projects, and 14 maintenance projects that were issued permits.