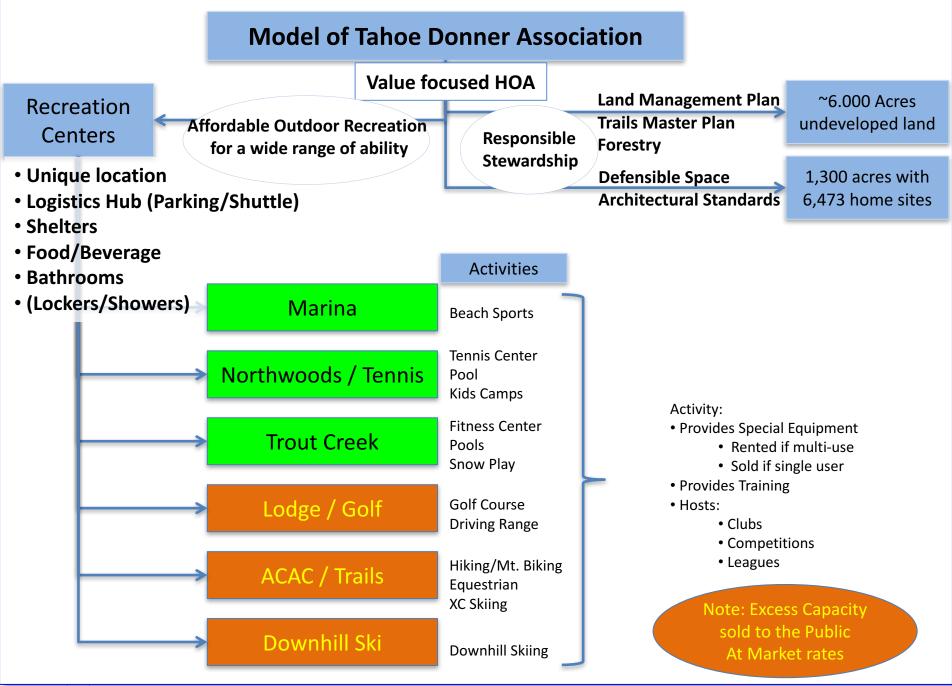

e 2015 all-member survey 94% of respondents agreed with the Vision

Tahoe Donner is a vibrant and desirable mountain community, providing attractive and well-maintained facilities, events, programs, and leading customer service to its members, guests and public, all while maintaining accessible and healthy natural surroundings

#### 65% of Homeowners said...

Strong desire to improve & enhance the amenities
....rather than add more

### **Project Types**

- Needs
  - –Safety & Health
  - -Regulatory Compliance
  - -Asset Protection Physical Financial
- Wants
  - —New Activities
  - -Member Capacity

## **Project Types**

- Needs
  - —Safety
  - -Regul
  - -Asset
- Wants

- PROJECT CONSTRAINTS
- No borrowing
- No Special Assessment
- No increased dues

- -New Activities
- -Member Capacity



#### **GPC Task Forces**

ACTIVE

- Alder Creek AC
- Clubhouse & Tennis
- Downhill Ski Area
- Golf Course

- The Lodge
- Marina
- Trails & Open Space
- Trout Creek

#### Special

- Communications
- Demographics

#### On Hold

- Mailboxes
- Employee Housing

#### **Development Fund Process Overview**



9/18/17 CPP Revised 9-11-17 2

#### CAPITAL PROJECTS PROCESS: CONCEPTUAL DESIGN



### Express your opinion?

- GPC@tahoedonner.com
- Write to the Board
- Attend a meeting
  - Board
  - GPC
  - Task Force
- Get involved
  - Join a Task Force