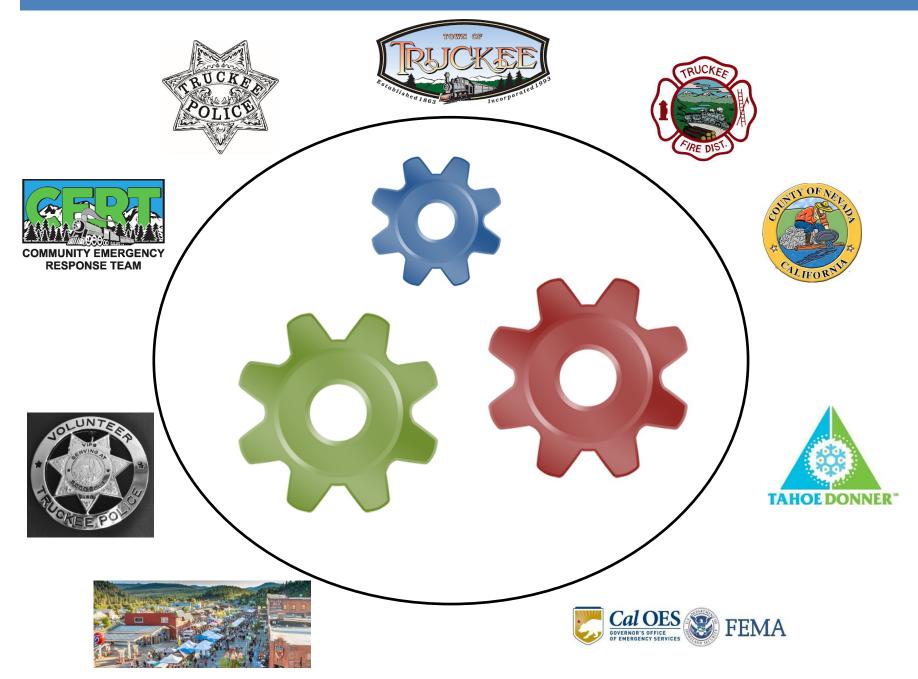

# **Emergency Operations Overview**



# Robert Womack Emergency Operations Manager

#### **Emergency Management is a Community Wide Collaborative Effort**







# Nixle, Me, and You.....



## **Evacuation Warnings** (Get Set)

All the Above +



Voice Dial (Reverse 911)

### **Evacuation Orders** (Go)



All the above + a few more......

Wireless Emergency Alerts Emergency Alert System Neighborhood Notification



http://www.readyforwildfire.org/Ready-Set-Go-Campaign/

# What can you do?

## □ Be Engaged

Turn your communication device on
Be Community Minded
\* Help your neighbors (get to know them)
Landlords

Make sure renters know the rules

**Do not live in a state of fear** 

- ✤ 1<sup>st</sup> Responders & Emergency Managers are well trained
- Panic rarely occurs if we are prepared to take action

## **Questions?**



Robert Womack Emergency Operations Manager <u>rwomack@townoftruckee.com</u>