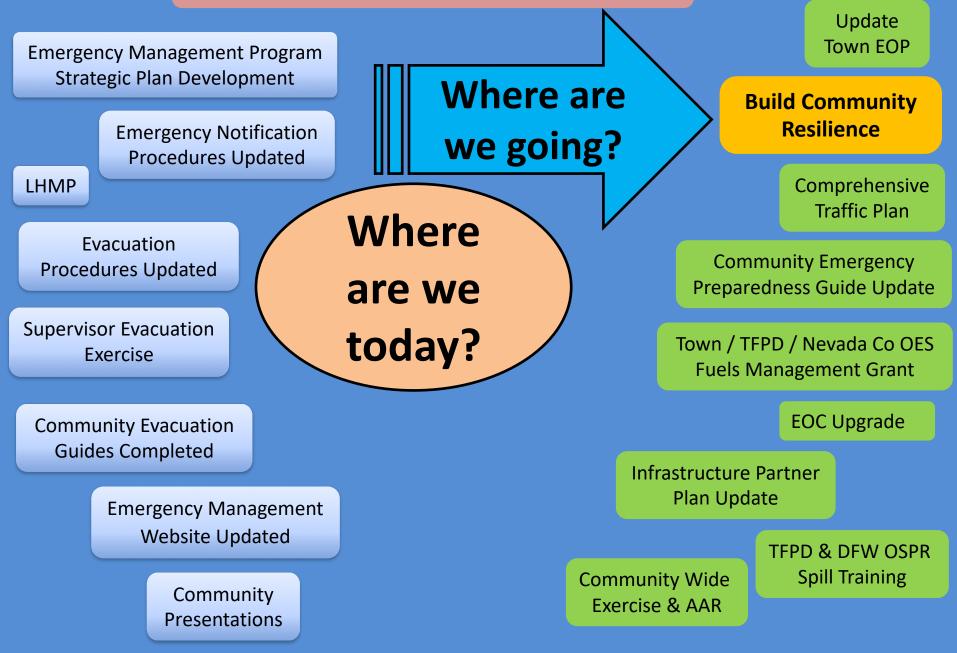

## **Evacuation Warnings** (Get Set)

All the Above +

Voice Dial (Reverse 911)

### **Evacuation Orders** (Go)

All the above + a few more......

Wireless Emergency Alerts Emergency Alert System Neighborhood Notification

http://www.readyforwildfire.org/Ready-Set-Go-Campaign/