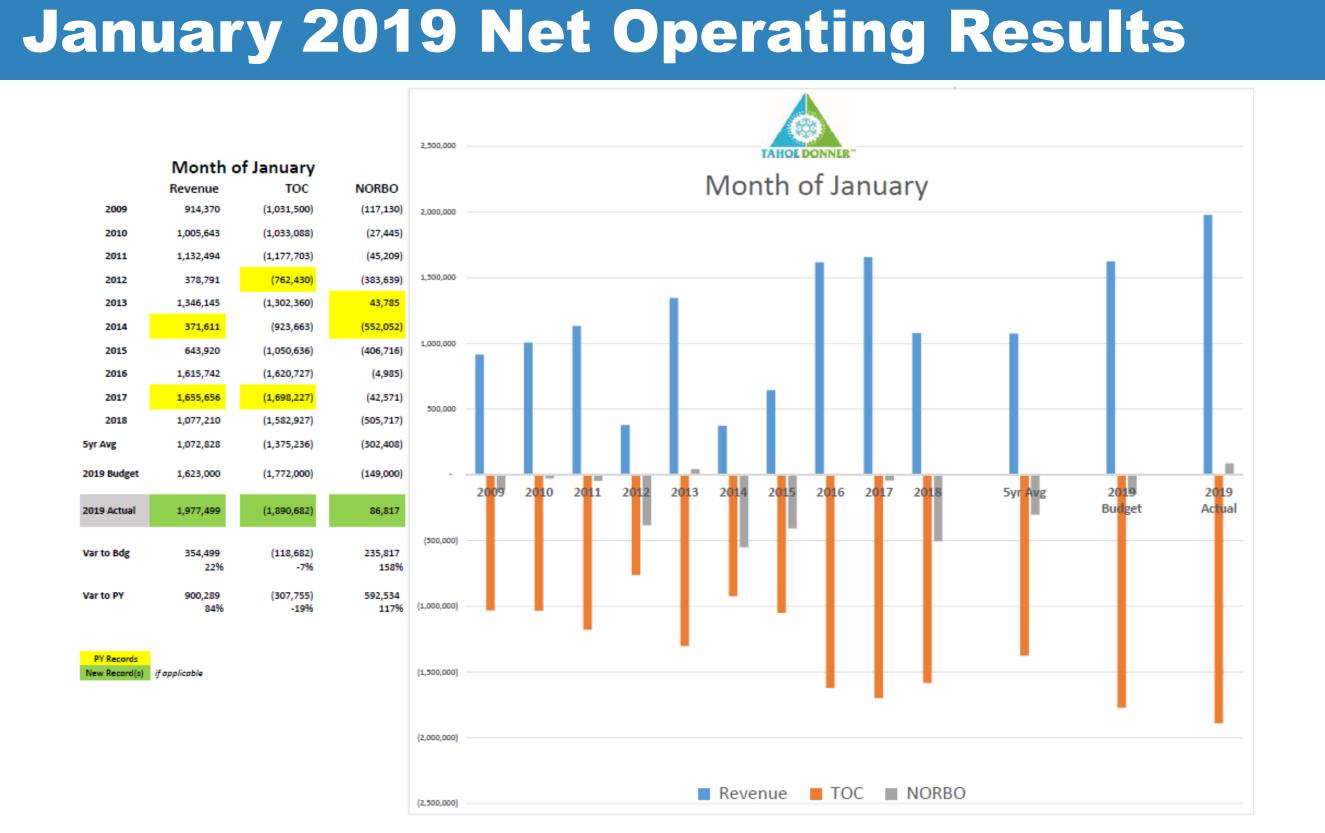

| F | CASp upgrades, 2019, Year 1         |                |        |              |
| 0%       | G | Amenity Signage, 2019 - 011/053     |                |        |              |
| 0%       | Н | Trails Projects - 2019 DF & RRF     |                |        |              |
| 0%       | 1 | Snowmaking at DSR in 2019           |                |        |              |
| 0%       | J | Snowmaking at Snowplay in 2019      |                |        |              |
| 0%       | К | Snowmaking at Cross-Country in 2020 |                |        |              |
| 0%       | L | Mile Run grade improv. 2019-2020    |                |        |              |
|          |   |                                     |                |        |              |

### **Benefits** Creativity

## Cautions



### Snowfall Tracker

| 2018/2019 Cumulative Snowfall as of 8 a.m. Tahoe Donner |       |            |  |  |  |  |
|---------------------------------------------------------|-------|------------|--|--|--|--|
|                                                         | Daily | Cumulative |  |  |  |  |
| Friday, Feb 15                                          | 22"   | 319"       |  |  |  |  |
| Thursday, Feb 14                                        | 6″    | 297"       |  |  |  |  |
| Wednesday, Feb 13                                       | 2″    | 291″       |  |  |  |  |
| Monday, Feb 11                                          | 6″    | 289″       |  |  |  |  |
| Sunday, Feb 10                                          | 50″   | 283″       |  |  |  |  |
| Saturday, Feb 9