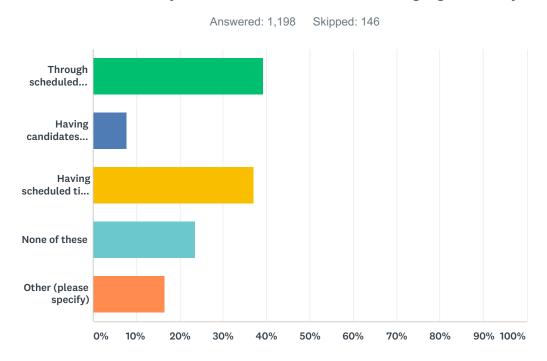

## Q5 How would you like candidates to engage with you?

| ANSWER CHOICES                                                   | RESPONSES |     |
|------------------------------------------------------------------|-----------|-----|
| Through scheduled Association election events                    | 39.40%    | 472 |
| Having candidates approach you outdoors at Association amenities | 7.68%     | 92  |
| Having scheduled times to meet candidates in common areas        | 36.98%    | 443 |
| None of these                                                    | 23.54%    | 282 |
| Other (please specify)                                           | 16.44%    | 197 |
| Total Respondents: 1,198                                         |           |     |