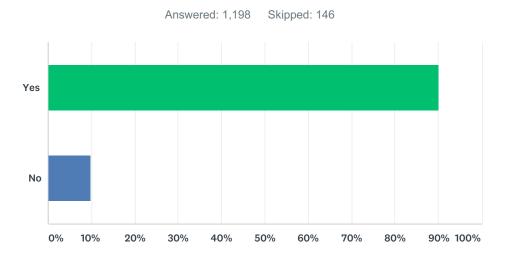

## Q8 Do you plan to vote this year?

| ANSWER CHOICES | RESPONSES |       |
|----------------|-----------|-------|
| Yes            | 90.23%    | 1,081 |
| No             | 9.77%     | 117   |
| TOTAL          |           | 1,198 |