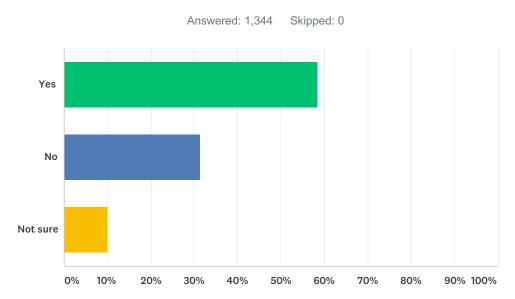

#### Q2 Did you vote in the 2018 Director's election?

| ANSWER CHOICES           | RESPONSES |     |
|--------------------------|-----------|-----|
| Yes                      | 58.48%    | 786 |
| No                       | 31.47%    | 423 |
| Not sure                 | 10.04%    | 135 |
| Total Respondents: 1,344 |           |     |