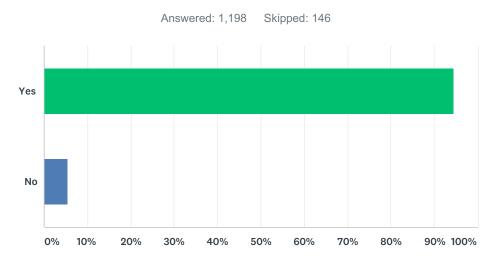

Q9 Tahoe Donner Governing Documents will be up for member vote this fall. The Governing Documents were last updated 27 years ago and include HOA Articles of Incorporations, Bylaws and Covenants Rules (C&Rs). Do you plan to vote?

| ANSWER CHOICES | RESPONSES |       |
|----------------|-----------|-------|
| Yes            | 94.57%    | 1,133 |
| No             | 5.43%     | 65    |
| TOTAL          |           | 1,198 |