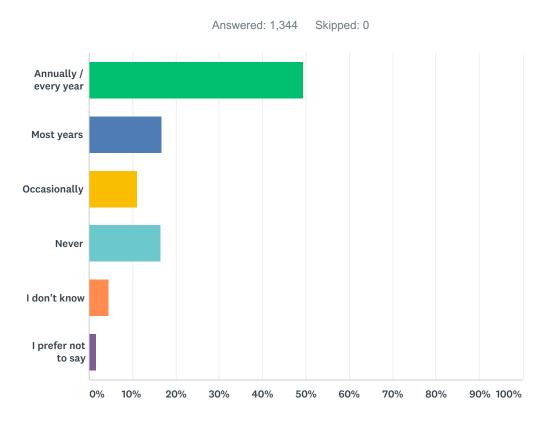

## Q1 How frequently do you (or anyone in your household) vote in the Tahoe Donner Board of Directors election?

| ANSWER CHOICES           | RESPONSES |     |
|--------------------------|-----------|-----|
| Annually / every year    | 49.33%    | 663 |
| Most years               | 16.74%    | 225 |
| Occasionally             | 11.01%    | 148 |
| Never                    | 16.59%    | 223 |
| I don't know             | 4.69%     | 63  |
| I prefer not to say      | 1.64%     | 22  |
| Total Respondents: 1,344 |           |     |