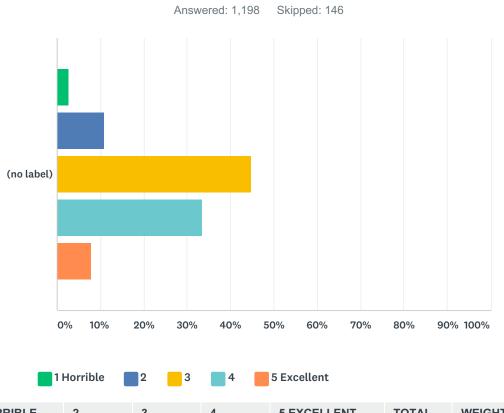

# Q7 On a scale of 1-5, how would you rate last year's elections communications?

|            | 1 HORRIBLE | 2      | 3      | 4      | 5 EXCELLENT | TOTAL | WEIGHTED AVERAGE |
|------------|------------|--------|--------|--------|-------------|-------|------------------|
| (no label) | 2.75%      | 10.93% | 44.82% | 33.47% | 8.01%       |       |                  |
|            | 33         | 131    | 537    | 401    | 96          | 1.198 | 3.33             |