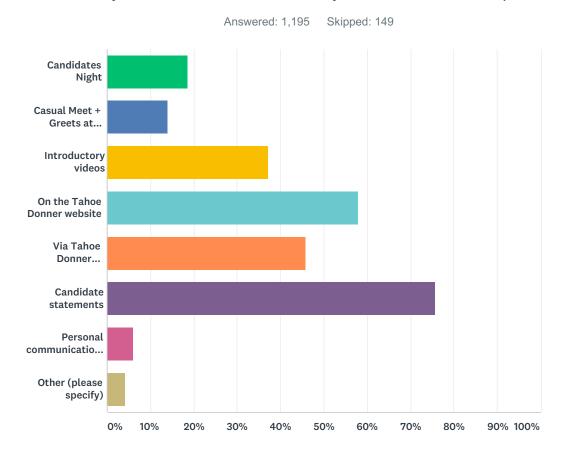

#### Q4 How would you like to learn about your candidates?(select up to 4)

| ANSWER CHOICES                                              | RESPONSES |     |
|-------------------------------------------------------------|-----------|-----|
| Candidates Night                                            | 18.58%    | 222 |
| Casual Meet + Greets at Association amenities               | 14.06%    | 168 |
| Introductory videos                                         | 37.32%    | 446 |
| On the Tahoe Donner website                                 | 57.99%    | 693 |
| Via Tahoe Donner marketing communications (emails, TD News) | 45.77%    | 547 |
| Candidate statements                                        | 75.65%    | 904 |
| Personal communication with candidates                      | 6.11%     | 73  |
| Other (please specify)                                      | 4.27%     | 51  |
| Total Respondents: 1,195                                    |           |     |