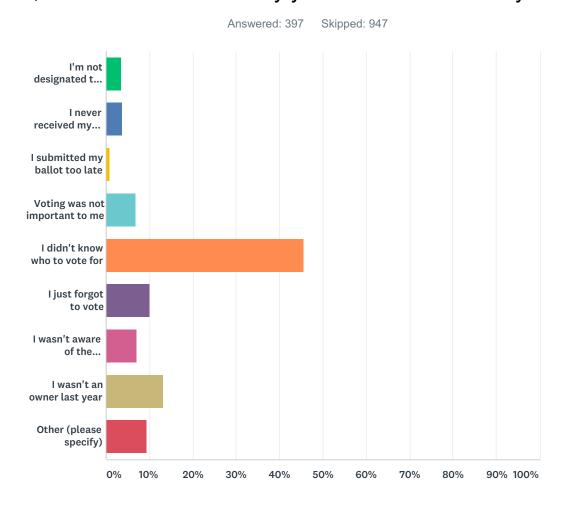

#### Q3 If not, what best describes why you did not vote in last year's election

| ANSWER CHOICES                                          | RESPONSES |     |
|---------------------------------------------------------|-----------|-----|
| I'm not designated to vote for my property              | 3.53%     | 14  |
| I never received my ballot and didn't ask for a new one | 3.78%     | 15  |
| I submitted my ballot too late                          | 0.76%     | 3   |
| Voting was not important to me                          | 6.80%     | 27  |
| I didn't know who to vote for                           | 45.59%    | 181 |
| I just forgot to vote                                   | 10.08%    | 40  |
| I wasn't aware of the elections                         | 7.05%     | 28  |
| I wasn't an owner last year                             | 13.10%    | 52  |
| Other (please specify)                                  | 9.32%     | 37  |
| TOTAL                                                   |           | 397 |