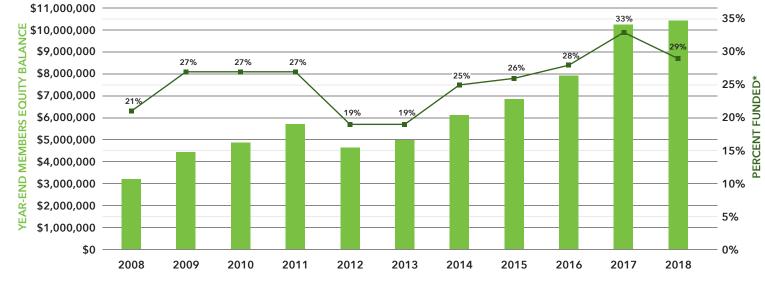

# **CAPITAL RESERVES REPLACEMENT RESERVE FUND**

MEMBERS' EQUITY (YEAR-END FUND BALANCE) + PERCENT FUNDED

- The Replacement Reserve Fund is the capital reserve fund for existing asset components of the Association. This is a savings fund utilized to replace and preserve assets of the Association as they depreciate over time. There are over 2,000 components in the reserve study, which is updated every year, and a complete physical inspection of all components is performed every three years.
- The Association has a Replacement Reserve Fund policy which provides for a target minimum of 25% funded.\*
- The reserve study does not include the replacement of existing buildings, see Development Fund below.
- The funding level from the annual assessment generally needs to increase each year to keep pace with inflation
- The Association has a fiduciary duty to adequately reserve for the preservation of assets, which ultimately protects property values.
- The board of directors approved \$1,500,000 (2017) and \$500,000 (2018) transfers from Operating Fund members' equity to this fund
- The 2018 assessment funding level was \$620 per owner or \$4,013,000, an increase of 4% over 2017.
- The 2019 assessment funding level was \$720 per owner or \$4,661,000, an increase of 16% over 2018.

\*Percent (%) Funded is the measure of the fund balance to the Fully Funded – 100% funded reserve study amount. The Fully Funded – 100% balance is total accrued depreciation. An indicator against which actual (or projected) reserve balance can be compared. The direct proportion of the fraction of life "used up" of the current repair or replacement cost. This number is calculated for each component and summed together for the Association in total. Refer to the 2019 Budget Report for more information on the reserve study.