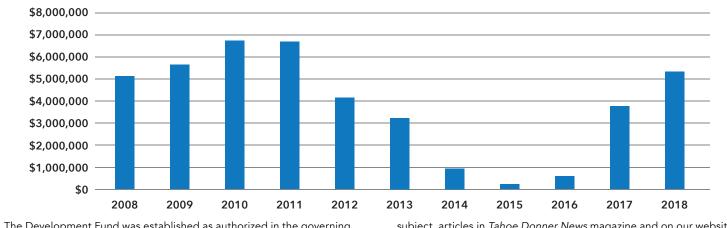

### **DEVELOPMENT FUND** MEMBERS' EQUITY (YEAR-END FUND BALANCE)

- The Development Fund was established as authorized in the governing documents of the Association to accumulate funds for large-scale projects identified as necessary due to the new capacity requirements or changing needs of the Association.
- The Association Master Plan guides the prioritization of the numerous projects identified for Development Fund expenditure. This Plan is actively being updated, led by the board and the General Plan Committee, including numerous member open meetings on this

subject, articles in Tahoe Donner News magazine and on our website, tahoedonner.com

- In 2017, the board of directors approved a \$1,800,000 transfer from Operating Fund members' equity to this fund.
- The 2018 assessment funding level was \$310 per owner or \$2,007,000, an increase of 3% over 2017.
- The 2019 assessment funding level was \$335 per owner or \$2,168,000, an increase of 8% over 2018.