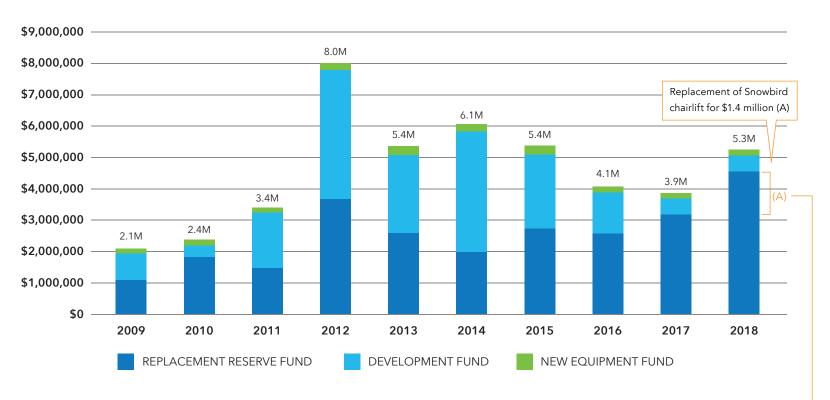

Ten-year total spend of \$46.0 million equates to an average of \$4.6 million in capital fund expenditures per year. The 10-year average of depreciation expense is \$2.6 million per year for a total of \$26 million. Note that many high-age assets are fully depreciated and now have no annual depreciation expense. The net effect is a growth in net fixed assets; over the 10 years the CAGR of 4.2% in net fixed assets.

Net fixed assets grew from \$28 million at the end of 2008 to \$42 million at the end of 2018. Bottom line - reinvesting in the assocation, the net fixed assets value grew at a 4.2% growth rate.

This, as opposed to limited or less capital spend, would have equated to flat or a decline in net fixed assets.

### 10 YFAR TOTAL = \$46.0 MILLION

### **CAPITAL INVESTMENT OVER THE 10 YEARS INCLUDES:**

#### \$25.9 million in replacement and major repairs of existing assets (per reserve study plan)

\$2.6 million per year 10-year average, maintaining existing asset components (depreciation average is \$2.6 million)

\$2.2 million per year 1st 5 years average, maintaining existing asset components

\$3.0 million per year 2nd 5 years average, maintaining existing asset components

The increase from 2008-2012 to the 2013-2017 average is due to the overall aging of assets, the impact of Development Fund projects on related reserve components, and the 2018 replacement of Snowbird chairlift for \$1.4 million (A).

#### \$18.3 million in Development Fund capital investments, including:

Euer Valley land 482 acres (2012)

Forestry building and 20 acres (2012)

The Lodge expansion – kitchen, covered porch and pro shop (2013)

Alder Creek Adventure Center building (2014-2015)

Downhill Ski Area snowmaking investment (2014)

Solar projects at three locations (2015-2016)

Equestrian campus relocation and upgrades (2015-2016-2017)

Crabtree Canyon land 640 acres (2016)

Alder Creek Adventure Center exterior storage building (2017)

Equestrian campus improvements, Eagle Rock Chairlift building improvements (2018)

#### \$1.7 million in New Equipment Fund capital investments

\$173,000 per year average

TAHOE DON REAL CANTURE FORT | 11