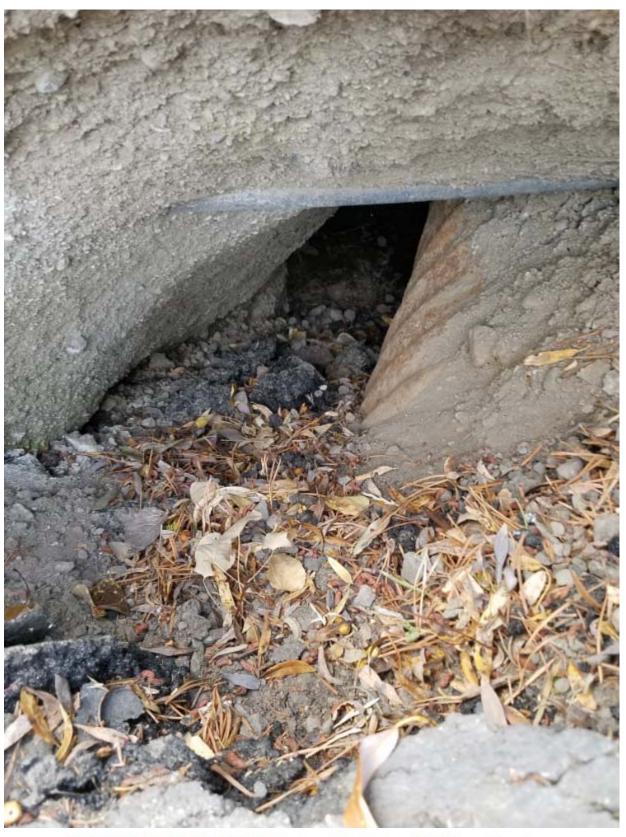

#### **Background:**

On November 13, 2019 a sink hole was discovered at the entrance of Alder Creek Adventure Center. Investigation determined that this past spring the culvert that runs underneath the driveway overtopped and undermined the road to approximately half way across the driveway. It appears that the culvert was installed in two sections and the joint opened up allowing the water along the road base material to re-enter the culvert and flow out the other end. This was caused by the culvert being crushed at the inlet along the brush/rocks/and logs blocking the opening. The culvert inlet was also not constructed correctly with a proper headwall to protect the culvert and prevent undermining and erosion. This is not a new culvert and was not part of the Alder Creek Adventure Center project in 2015. An immediate repair is mandatory ahead of the 2019-2020 winter season.