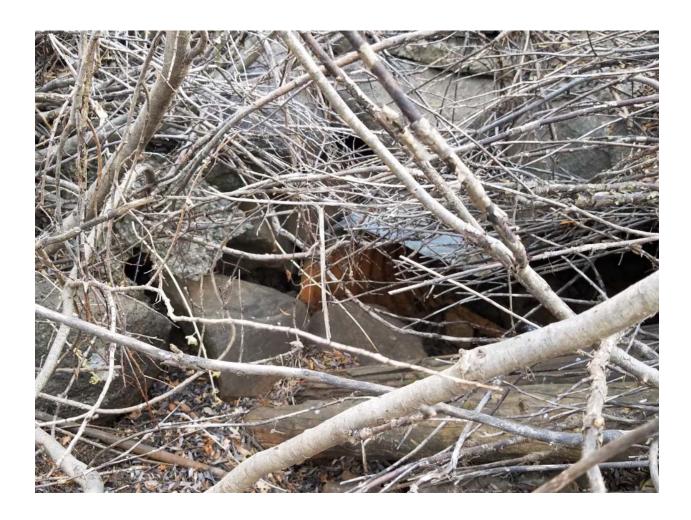

#### **Background:**

On November 13, 2019 a sink hole was discovered at the entrance of Alder Creek Adventure Center. Investigation determined that this past spring the culvert that runs underneath the driveway overtopped and undermined the road to approximately half way across the driveway. It appears that the culvert was installed in two sections and the joint opened up allowing the water along the road base material to re-enter the culvert and flow out the other end. This was caused by the culvert being crushed at the inlet along the brush/rocks/and logs blocking the opening. The culvert inlet was also not constructed correctly with a proper headwall to protect the culvert and prevent undermining and erosion. This is not a new culvert and was not part of the Alder Creek Adventure Center project in 2015. An immediate repair is mandatory ahead of the 2019-2020 winter season.