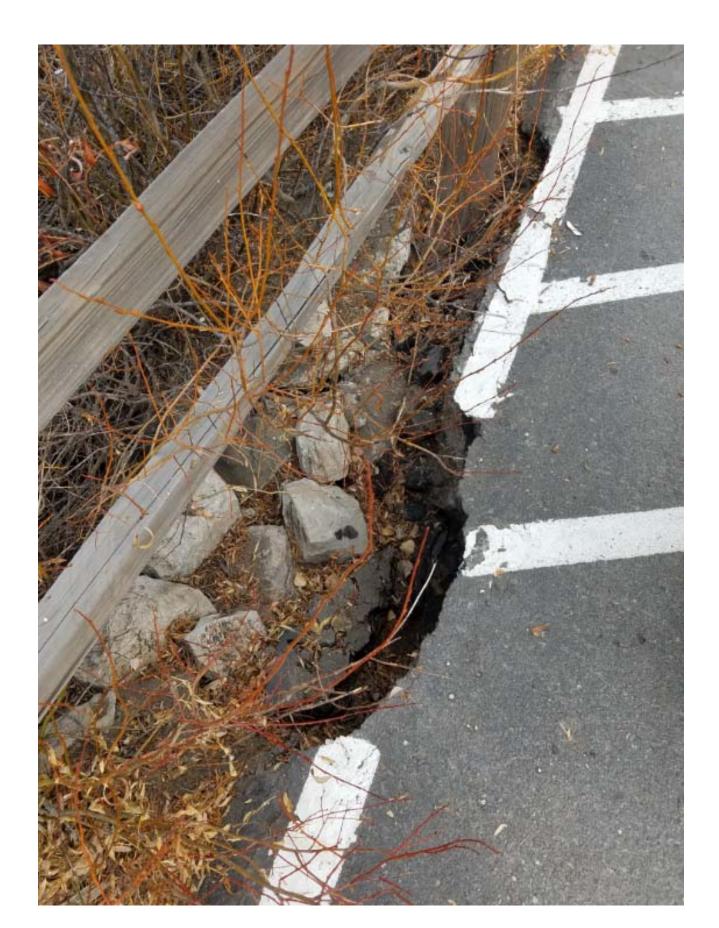

#### **Background:**

On November 13, 2019 a sink hole was discovered at the entrance of Alder Creek Adventure Center. Investigation determined that this past spring the culvert that runs underneath the driveway overtopped and undermined the road to approximately half way across the driveway. It appears that the culvert was installed in two sections and the joint opened up allowing the water along the road base material to re-enter the culvert and flow out the other end. This was caused by the culvert being crushed at the inlet along the brush/rocks/and logs blocking the opening. The culvert inlet was also not constructed correctly with a proper headwall to protect the culvert and prevent undermining and erosion. This is not a new culvert and was not part of the Alder Creek Adventure Center project in 2015. An immediate repair is mandatory ahead of the 2019-2020 winter season.