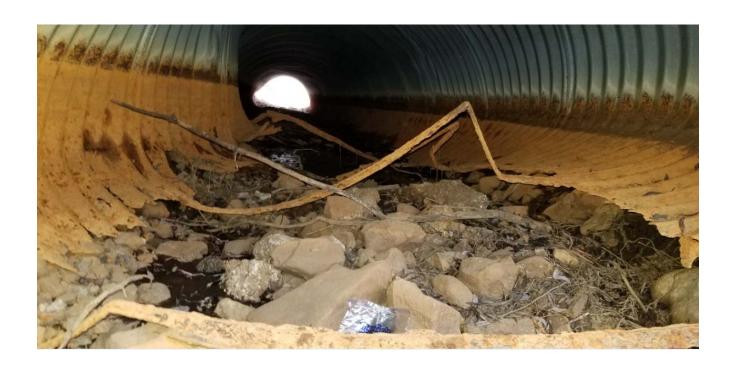

#### **Background:**

On November 13, 2019 a sink hole was discovered at the entrance of Alder Creek Adventure Center. Investigation determined that this past spring the culvert that runs underneath the driveway overtopped and undermined the road to approximately half way across the driveway. It appears that the culvert was installed in two sections and the joint opened up allowing the water along the road base material to re-enter the culvert and flow out the other end. This was caused by the culvert being crushed at the inlet along the brush/rocks/and logs blocking the opening. The culvert inlet was also not constructed correctly with a proper headwall to protect the culvert and prevent undermining and erosion. This is not a new culvert and was not part of the Alder Creek Adventure Center project in 2015. An immediate repair is mandatory ahead of the 2019-2020 winter season.