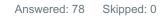

# Q4 How likely is it that you would recommend the Fall Festival to a friend or colleague?

| DETRACTORS (0-6) | PASSIVES (7-8) | PROMOTERS (9-10) | NET PROMOTER® SCORE |
|------------------|----------------|------------------|---------------------|
| 21%              | 27%            | 53%              | 32                  |
| 16               | 21             | 41               |                     |