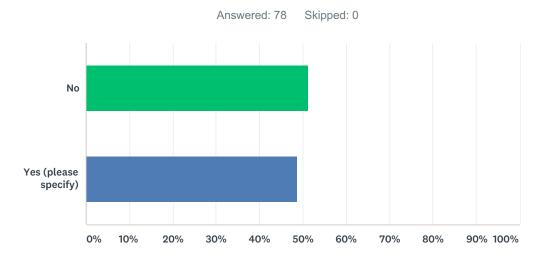

## Q3 Did you make a purchase from one or more of the vendor booths? If so, what did you purchase?

| ANSWER CHOICES       | RESPONSES |    |
|----------------------|-----------|----|
| No                   | 51.28%    | 40 |
| Yes (please specify) | 48.72%    | 38 |
| TOTAL                |           | 78 |