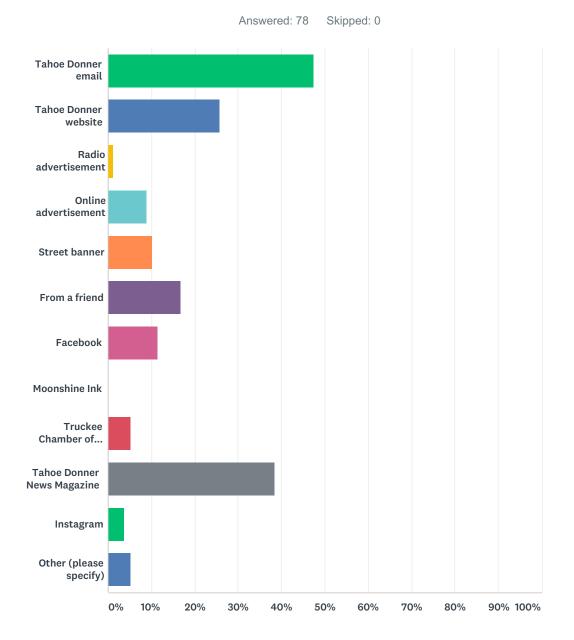

### Q6 Would you attend next year's Fall Festival?

| ANSWER CHOICES         | RESPONSES |    |
|------------------------|-----------|----|
| Yes                    | 83.33%    | 65 |
| No                     | 6.41%     | 5  |
| Other (please specify) | 10.26%    | 8  |
| TOTAL                  |           | 78 |