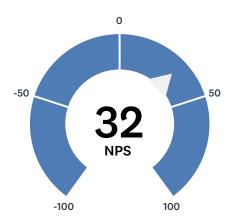

#### Q5 How did you hear about the Fall Festival? (check all that apply)

| ANSWER CHOICES       | RESPONSES |    |
|----------------------|-----------|----|
| Tahoe Donner email   | 47.44%    | 37 |
| Tahoe Donner website | 25.64%    | 20 |
| Radio advertisement  | 1.28%     | 1  |
| Online advertisement | 8.97%     | 7  |
| Street banner        | 10.26%    | 8  |
| From a friend        | 16.67%    | 13 |
| Facebook             | 11.54%    | 9  |
| Moonshine Ink        | 0.00%     | 0  |

#### 2019 Fall Festival Feedback

| Truckee Chamber of Commerce | 5.13%  | 4  |
|-----------------------------|--------|----|
| Tahoe Donner News Magazine  | 38.46% | 30 |
| Instagram                   | 3.85%  | 3  |
| Other (please specify)      | 5.13%  | 4  |
| Total Respondents: 78       |        |    |