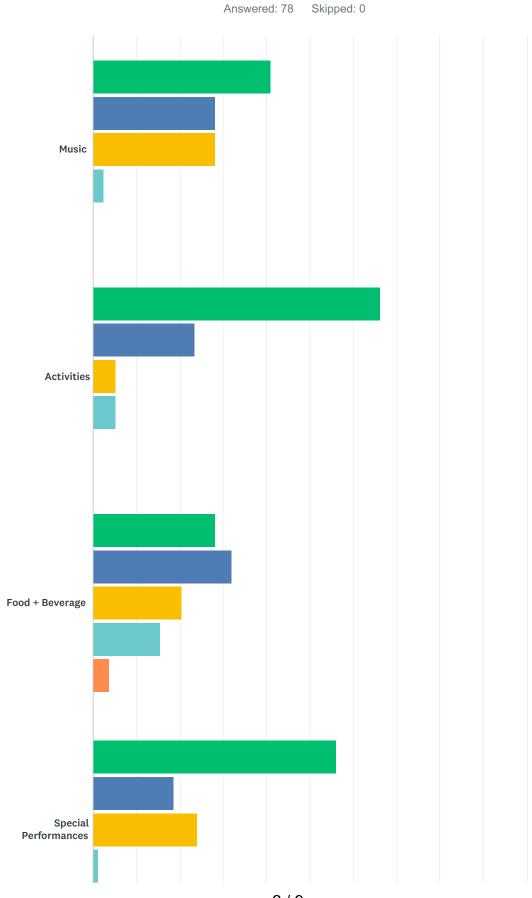

### Q2 Please rate the following aspects of the 2019 Fall Festival:

#### 2019 Fall Festival Feedback

| Very satisfied   | Somewhat satisfied |                 | - Neutral |  |
|------------------|--------------------|-----------------|-----------|--|
| Somewhat dissati | sfied              | Very dissatisfi | ed        |  |

|               | VERY<br>SATISFIED | SOMEWHAT<br>SATISFIED | NEUTRAL | SOMEWHAT<br>DISSATISFIED | VERY<br>DISSATISFIED | TOTAL | WEIGHTED<br>AVERAGE |
|---------------|-------------------|-----------------------|---------|--------------------------|----------------------|-------|---------------------|
| Music         | 41.03%            | 28.21%                | 28.21%  | 2.56%                    | 0.00%                |       |                     |
|               | 32                | 22                    | 22      | 2                        | 0                    | 78    | 1.92                |
| Activities    | 66.23%            | 23.38%                | 5.19%   | 5.19%                    | 0.00%                |       |                     |
|               | 51                | 18                    | 4       | 4                        | 0                    | 77    | 1.49                |
| Food +        | 28.21%            | 32.05%                | 20.51%  | 15.38%                   | 3.85%                |       |                     |
| Beverage      | 22                | 25                    | 16      | 12                       | 3                    | 78    | 2.35                |
| Special       | 56.00%            | 18.67%                | 24.00%  | 1.33%                    | 0.00%                |       |                     |
| Performances  | 42                | 14                    | 18      | 1                        | 0                    | 75    | 1.71                |
| Vendor Booths | 28.21%            | 30.77%                | 32.05%  | 6.41%                    | 2.56%                |       |                     |
|               | 22                | 24                    | 25      | 5                        | 2                    | 78    | 2.24                |
| Overall Value | 51.28%            | 28.21%                | 11.54%  | 7.69%                    | 1.28%                |       |                     |
|               | 40                | 22                    | 9       | 6                        | 1                    | 78    | 1.79                |