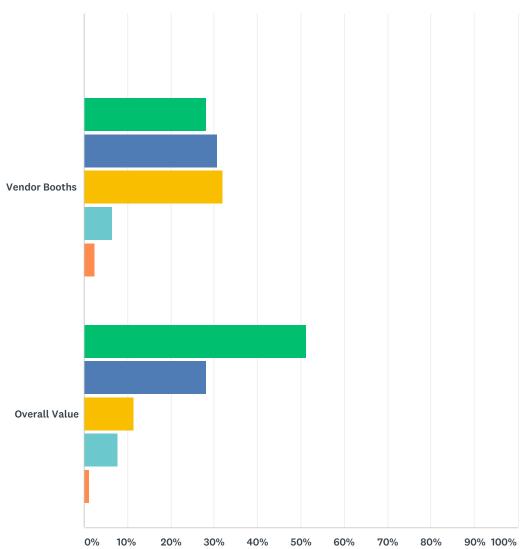

### Q2 Please rate the following aspects of the 2019 Fall Festival:

#### 2019 Fall Festival Feedback

| Very satisfied   | Somewhat satisfied |                 | - Neutral |  |
|------------------|--------------------|-----------------|-----------|--|
| Somewhat dissati | sfied              | Very dissatisfi | ed        |  |

|               | VERY<br>SATISFIED | SOMEWHAT<br>SATISFIED | NEUTRAL | SOMEWHAT<br>DISSATISFIED | VERY<br>DISSATISFIED | TOTAL | WEIGHTED<br>AVERAGE |
|---------------|-------------------|-----------------------|---------|--------------------------|----------------------|-------|---------------------|
| Music         | 41.03%            | 28.21%                | 28.21%  | 2.56%                    | 0.00%                |       |                     |
|               | 32                | 22                    | 22      | 2                        | 0                    | 78    | 1.92                |
| Activities    | 66.23%            | 23.38%                | 5.19%   | 5.19%                    | 0.00%                |       |                     |
|               | 51                | 18                    | 4       | 4                        | 0                    | 77    | 1.49                |
| Food +        | 28.21%            | 32.05%                | 20.51%  | 15.38%                   | 3.85%                |       |                     |
| Beverage      | 22                | 25                    | 16      | 12                       | 3                    | 78    | 2.35                |
| Special       | 56.00%            | 18.67%                | 24.00%  | 1.33%                    | 0.00%                |       |                     |
| Performances  | 42                | 14                    | 18      | 1                        | 0                    | 75    | 1.71                |
| Vendor Booths | 28.21%            | 30.77%                | 32.05%  | 6.41%                    | 2.56%                |       |                     |
|               | 22                | 24                    | 25      | 5                        | 2                    | 78    | 2.24                |
| Overall Value | 51.28%            | 28.21%                | 11.54%  | 7.69%                    | 1.28%                |       |                     |
|               | 40                | 22                    | 9       | 6                        | 1                    | 78    | 1.79                |