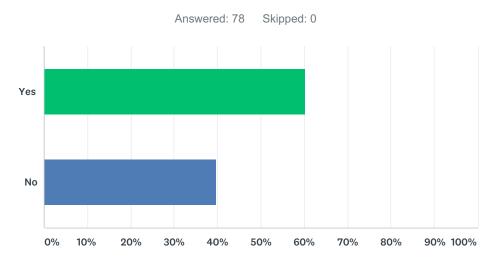

## Q1 Was this the first time you attended the Fall Festival?

| ANSWER CHOICES | RESPONSES |    |
|----------------|-----------|----|
| Yes            | 60.26%    | 47 |
| No             | 39.74%    | 31 |
| TOTAL          |           | 78 |