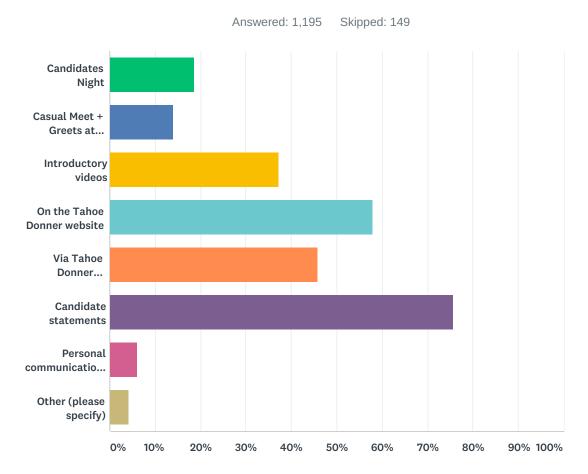

### Q4 How would you like to learn about your candidates?(select up to 4)

| ANSWER CHOICES                                              | RESPONSES |
|-------------------------------------------------------------|-----------|
| Candidates Night                                            | 18.58%    |
| Casual Meet + Greets at Association amenities               | 14.06%    |
| Introductory videos                                         | 37.32%    |
| On the Tahoe Donner website                                 | 57.99%    |
| Via Tahoe Donner marketing communications (emails, TD News) | 45.77%    |
| Candidate statements                                        | 75.65%    |
| Personal communication with candidates                      | 6.11%     |
| Other (please specify)                                      | 4.27%     |
| Total Respondents: 1,195                                    |           |