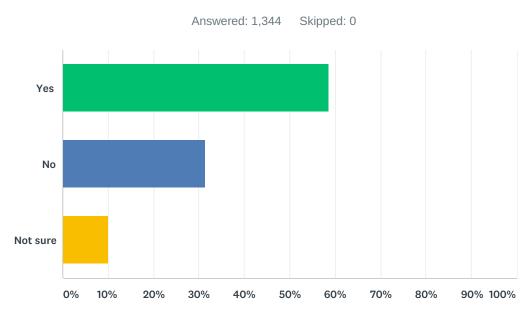

### Q2 Did you vote in the 2018 Director's election?

| ANSWER CHOICES           | RESPONSES |
|--------------------------|-----------|
| Yes                      | 58.48%    |
| No                       | 31.47%    |
| Not sure                 | 10.04%    |
| Total Respondents: 1,344 |           |