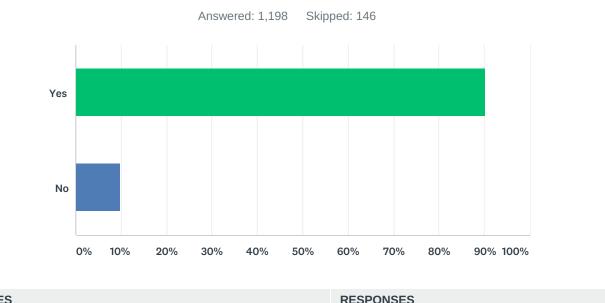

## Q7 On a scale of 1-5, how would you rate last year's elections communications?

Q8 Do you plan to vote this year?

| ANSWER CHOICES | RESPONSES |   |
|----------------|-----------|---|
| Yes            | 90.23%    | 1 |
| No             | 9.77%     |   |
| TOTAL          |           | 1 |