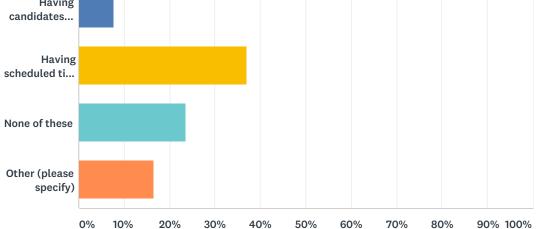

# Q5 How would you like candidates to engage with you? Answered: 1,198 Skipped: 146 Through Scheduled... Having candidates...

| ANSWER CHOICES                                                   | RESPONSES |
|------------------------------------------------------------------|-----------|
| Through scheduled Association election events                    | 39.40%    |
| Having candidates approach you outdoors at Association amenities | 7.68%     |
| Having scheduled times to meet candidates in common areas        | 36.98%    |
| None of these                                                    | 23.54%    |
| Other (please specify)                                           | 16.44%    |
| Total Respondents: 1,198                                         |           |