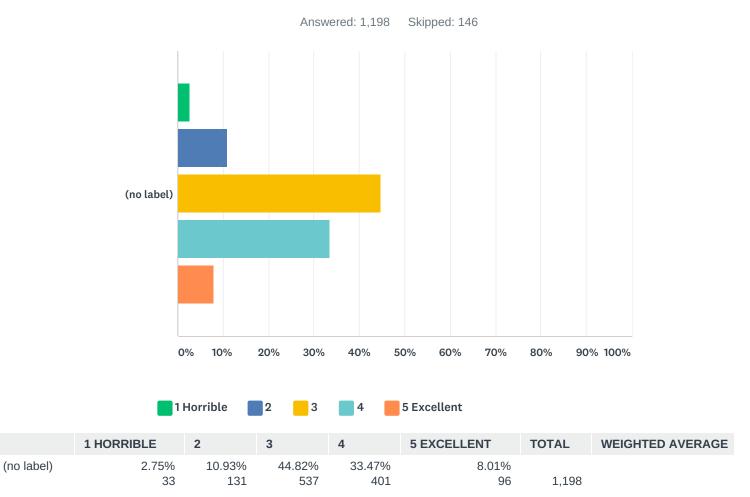

## Q7 On a scale of 1-5, how would you rate last year's elections communications?

Q8 Do you plan to vote this year?

| ANSWER CHOICES | RESPONSES |   |
|----------------|-----------|---|
| Yes            | 90.23%    | 1 |
| No             | 9.77%     |   |
| TOTAL          |           | 1 |