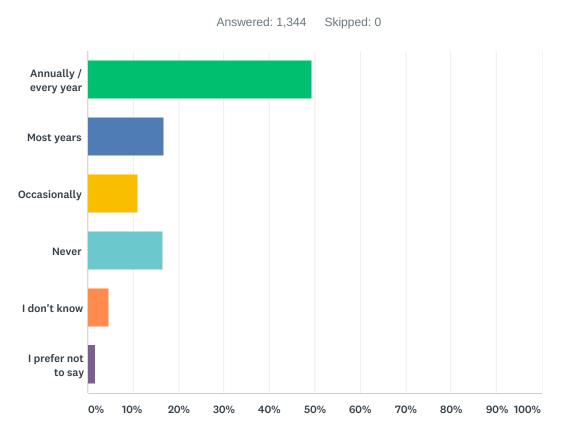

## Q1 How frequently do you (or anyone in your household) vote in the Tahoe Donner Board of Directors election?

| ANSWER CHOICES           | RESPONSES |
|--------------------------|-----------|
| Annually / every year    | 49.33%    |
| Most years               | 16.74%    |
| Occasionally             | 11.01%    |
| Never                    | 16.59%    |
| I don't know             | 4.69%     |
| I prefer not to say      | 1.64%     |
| Total Respondents: 1,344 |           |