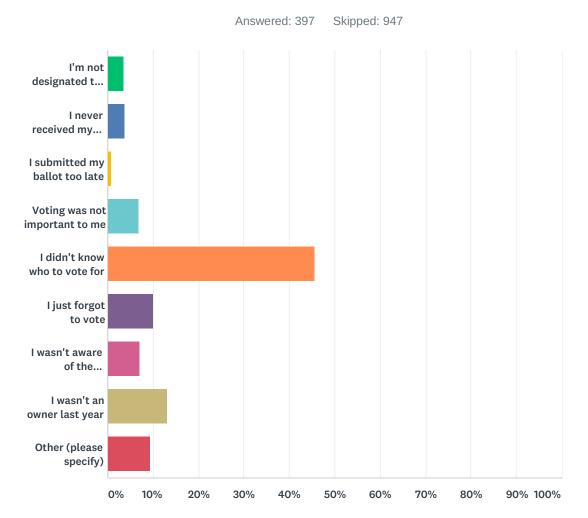

### Q3 If not, what best describes why you did not vote in last year's electic

| ANSWER CHOICES                                          | RESPONSES |
|---------------------------------------------------------|-----------|
| I'm not designated to vote for my property              | 3.53%     |
| I never received my ballot and didn't ask for a new one | 3.78%     |
| I submitted my ballot too late                          | 0.76%     |
| Voting was not important to me                          | 6.80%     |
| I didn't know who to vote for                           | 45.59%    |
| I just forgot to vote                                   | 10.08%    |
| I wasn't aware of the elections                         | 7.05%     |
| I wasn't an owner last year                             | 13.10%    |
| Other (please specify)                                  | 9.32%     |
| TOTAL                                                   |           |