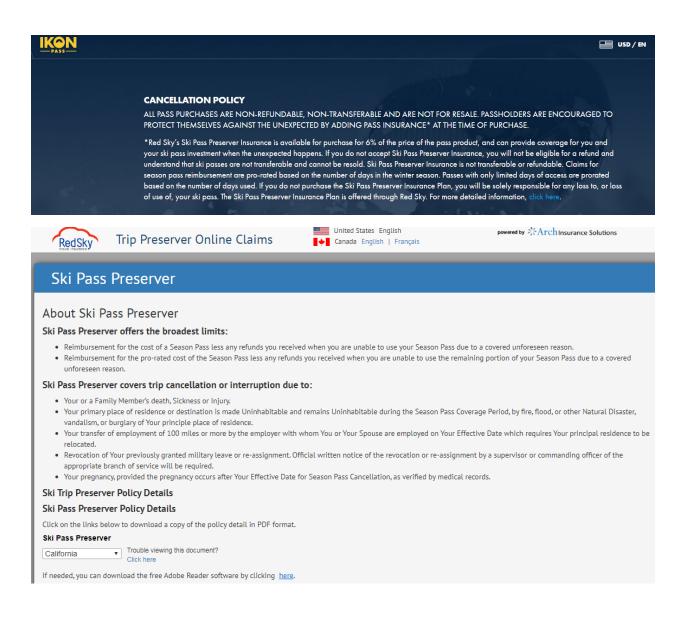

Other pass related details:

- a. Pass Purchaser Insurance We are researching a 3<sup>rd</sup> party insurance solution to protect pass purchases in the event of an injury or job relocation type incidents. Current providers are offering a 6% of pass purchase price add-on, which a portion of revenues is shared with TDA. However, to offer this add-on product with our current store, we would have to duplicate all product setup; with and without insurance pass prices, a large setup undertaking. The currently proposed Aspenware online store software could handle this add-on with ease. **Attachment D** provides an example of season pass insurance information.
- b. Pass Perks Spring purchasers of 20/21 season pass would be able to utilize the pass for the remaining days of 19/20 season; however, the sales would be 100% deferred to the 20/21 season for revenue recognition, consistent with prior years. Spring purchasers would receive the retail and food and beverage discounts for remainder of 19/20. All other perks (vouchers and other ski area comps), if any, would be valid for the 20/21 season, not 19/20. All perks subject to change. The partnerships with Diamond Peak and Homewood have been well received by our passholders and we anticipate renewal of these two resort perks for 20/21 season. We are actively researching a reciprocal perks program with Tahoe XC and our XC.