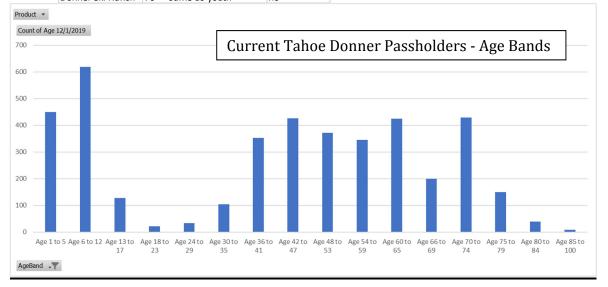

(\$5-\$10) mid-week non-peak daily rates for those seniors visiting on an infrequent basis. Not recommended for 20/21 season.

| Downinin Senior  |            |                  |       |
|------------------|------------|------------------|-------|
|                  | senior age | Super Senior     | free? |
| Boreal           | 60-69      | 70+ call         | no    |
| Soda Sp          | 60+        | no               | no    |
| Northstar        | 65+        | no               | no    |
| Homewood         | 62+        | no               | no    |
| Diamond peak     | 65+        | 70-79 \$179      | 80+   |
| Sugar Bowl       | 65-74      | 75+ = child rate | eno   |
| Squaw/ Alpine    | 70+        | no               | 80+   |
| Donner Ski Ranch | 70+ - same | as youth         | no    |



## **RECOMMENDATION:**



Resolve for Tahoe Donner Association to establish 2020/2021 winter season pass pricing for Spring Sale (3/17/2020 to 4/30/2020) as indicated on Attachment A. Pass prices proposed former-Summer/Fall and Winter are also presented and ideally approved by the Board at this time, however only for internal purposes and only promoted/released in July for Summer/Fall and in December for Winter pass rates.

Prepared by: Michael R. Salmon, Director of Finance 2/14/2020

Reviewed by: Miguel Sloane, Director of Operations 2/14/2020

Reviewed by: Lindsay Hogan, Director of Marketing 2/14/2020

Board Meeting Date: <u>2/22/2020</u>

General Manager Approval to Place on the Agenda: 2/14/2020 MSalmon/MSloane/ARosenfeld

# attachment A page 1 of 2

|        |             |