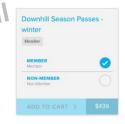

#### DOWNHILL SEASON PASSES - WINTER

Enjoy exclusive passholder perks during the ski season, such as food and merchandise discounts, four days of skiing at Diamond Peak Ski Resort and more.

New this year, each season pass comes with free TD Pass Protection\* through December 10, 2020, which gives you the option to defer the value of an unused season pass purchased this year to the 2021/22 season for any reason. To learn more about TD Pass Protection, <u>slick here</u>. Note, if you use your ski or combo pass prior to December (0, you