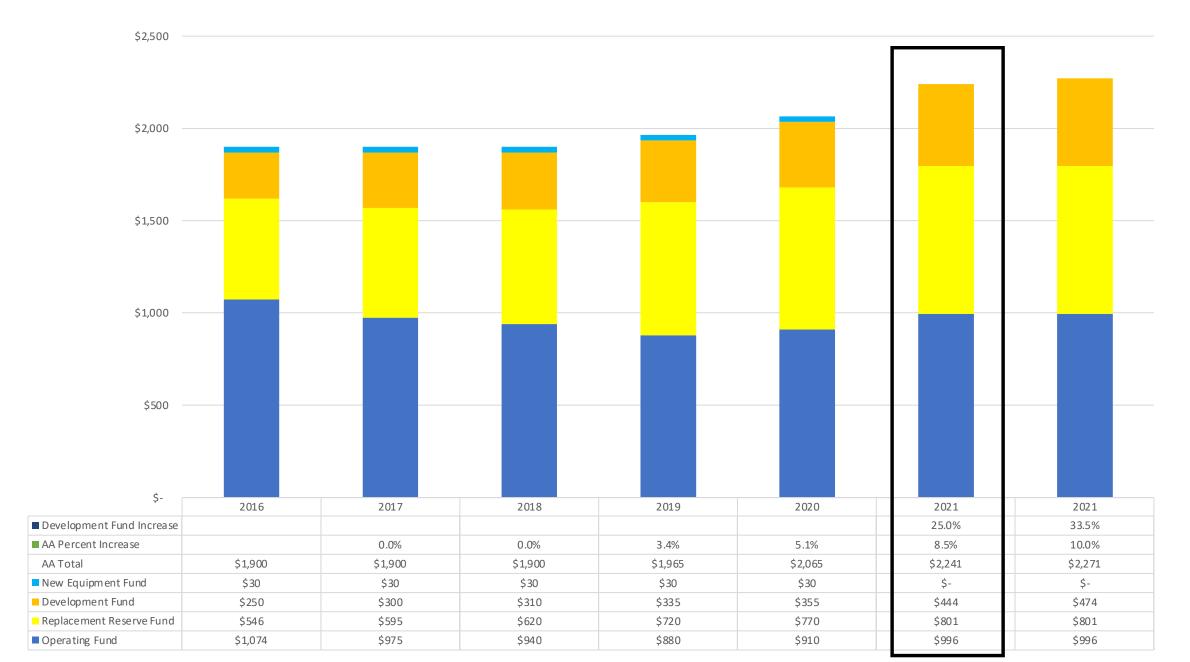

# Recommendation: TOTAL: \$2,241 | +8.5%, \$176 from 2020

- Operating Fund: \$996 | +9.5%, \$86
   New Machinery Fund: \$0 | -\$30
- Replacement Reserve Fund: \$801 | +4%, \$31
   Development Fund: \$444 | +25%, \$89

**Operating Cost Per Property** 

\$996

**Increase to Operating Fund** 

\$86