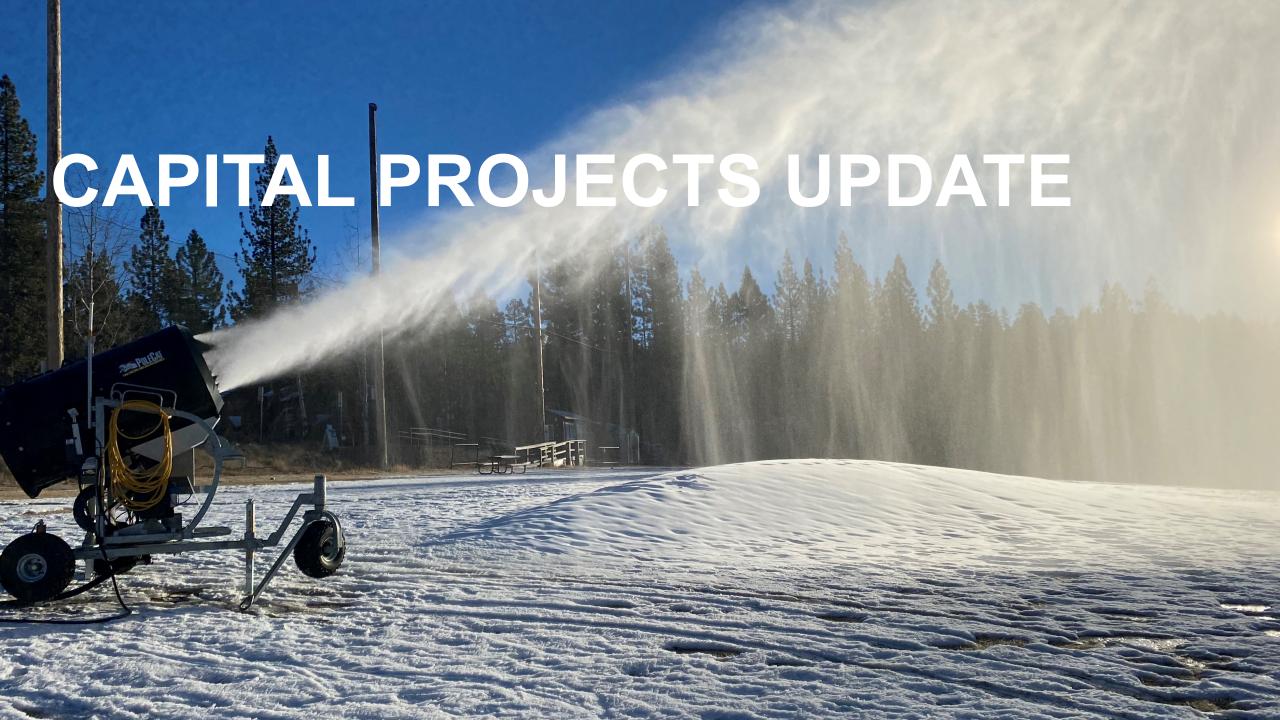

# 2020 CAPITAL PROJECTS WRAP UP

#### **Snowplay Snowmaking**

- Phase 1 complete
- Started making snow on 12/8/20
- Neighbor notifications issued for change of use permit amendment
- Sound survey in progress