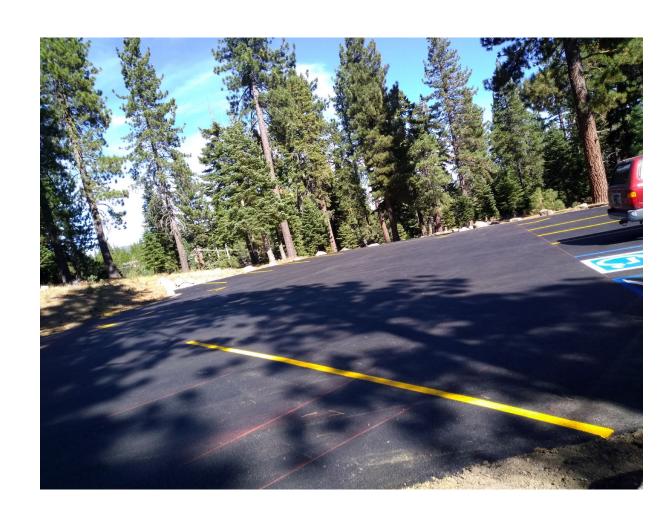

#### Bermgarten Trailhead Parking

- Paved on 10/23/20
- Open for four-season use