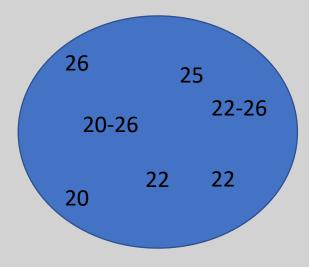

#### **Task Force Sizing Discussion 9/14/20**

Polling of sizing – K Sq Ft

- The smaller size lodge would not include the yurt space unless a business decision drove it to be within the lodge
- The yurt should not be considered permanent; requires replacement down the road; is not in ideal location; is aging
- Timing is important the smaller the lodge the quicker we can build
- Timing is important due to legal risk ada and bldg. code compliance
- Build it right the first time
- Agree that a sizing range is good for Friday's discussion
- Focus on available funds to be a primary driver