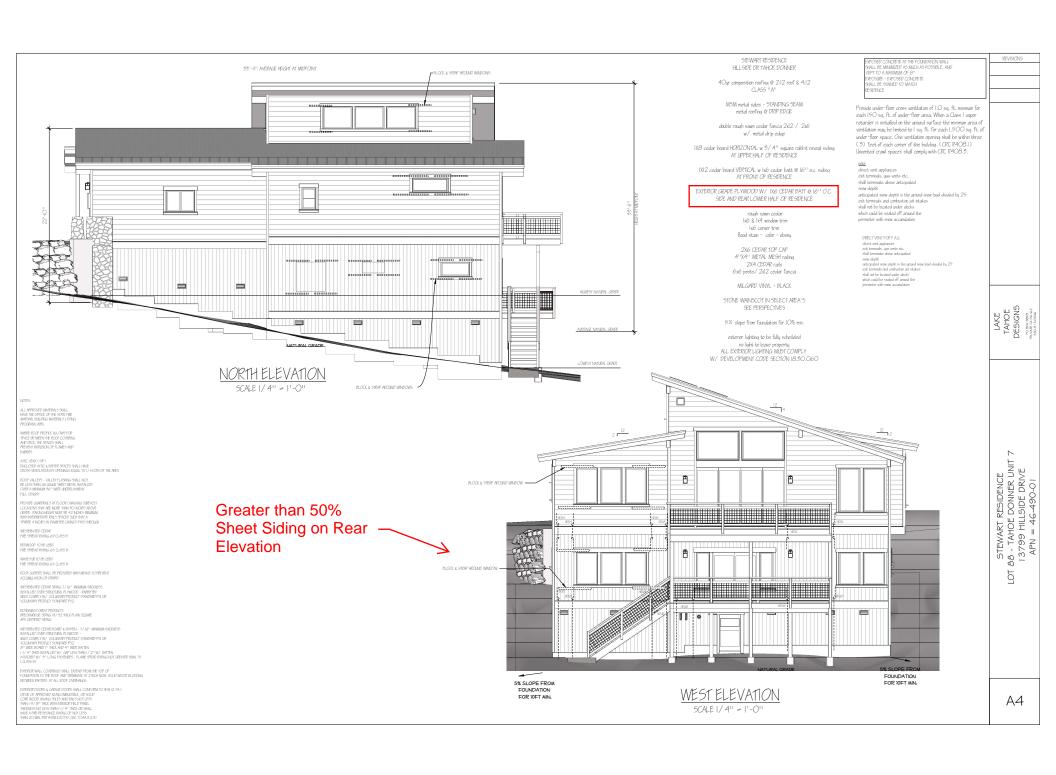

No type of plywood or sheet siding is allowed on any street side(s) or on any golf course side(s) where visible from the golf course. This includes the use of such siding with battens. On all other individual sides of the building, a maximum of 50% of the siding area may be plywood or sheet siding only to the extent that it is in harmony with the street/golf course view side(s) of the building, and it is appropriately coated or treated to minimize discoloration and deterioration.

**EXCEPTIONS:** Plywood or sheet siding exceeding the above 50% maximum may be allowed as an exception, on a case-by-case basis, on those sides not facing a street or the golf course only if: a) the design is in harmony with the street/golf course view side(s); and b) the plywood or sheet siding is properly coated or treated to minimize discoloration and deterioration.

### Submittal: House/Garage 2485SF

The owner was not present. The staff provided historical project information.

- The committee reviewed the site plan discussed the coverage percentage at 22%.
- The committee reviewed the proposed tree removal, the utility lines and noted the power will
  underground. The committee reviewed the excess proposed tree removal and the trees more
  than 10ft from the foundation and 5ft from decks must be approved from the Forestry
  department. The committee agreed that the 9"P and 10"P on the left near the property line, the
  11"P beyond the rear deck, and 9"F at the front right of the property are not approved to be
  removed by the committee.
- There was one neighbor comment from Lot 89 was present and requested attendance. The neighbor explained concerns with proposed tree removal including the 10" F in the left side setback. The committee explained that tree is within 10ft from the foundation of the house and can be approved to be removed with the project. The neighbor requested to flip the floor plan of the house to place the garage on the southern side of the property versus as proposed with the garage on the northern side. The neighbor also inquired about the new construction hours and project start date; however, without a site inspection conducted yet and with snow on the ground, it looks like it will be a spring start.
- The committee reviewed the exterior specifications, including the roofing, window materials
  and finish colors, were approvable as proposed. The committee reviewed the proposed siding
  exceeding 50% sheet siding on the rear elevation. The committee requires a revision to adjust
  the siding prior to permit issuance as the sheet siding exceeds 50% on the rear elevation and can
  be reviewed as a one-member weekly revision.
- The committee explained the light is approvable however suggest a warm color up to 3500K.
- The committee discussed the direct vent for the house to be shown on the elevation plan as a revision.
- A site inspection has not been requested.
- The deposit has been paid.
- The committee discussed the new Town of Truckee noise ordinance starting January 1, 2021 restricting construction hours beyond that of the Tahoe Donner construction hours.
- The committee explained if there is more than 2 ft of snow on the ground, special permission must be requested for use of heavy equipment.
- The committee explained that once the Certificate of Occupancy has been obtained through the Town of Truckee, a request for a final inspection must be submitted within 60 days.
- The committee stated the owners may appeal any decision to the Board of Directors.
- Action 3:0 (Whitten, Phelps, Hipkins). The project was conditionally approved based on a siding revision to reduce sheet siding below 50% on the rear elevation, adding the direct vent to the elevations, and an approved site inspection.