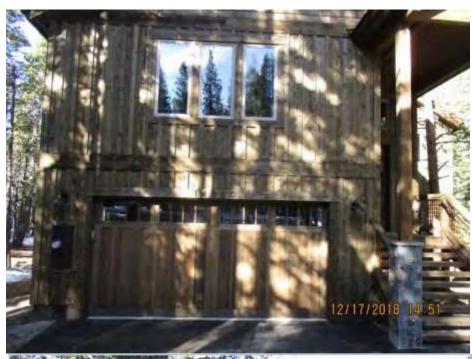

No type of plywood or sheet siding is allowed on any street side(s) or on any golf course side(s) where visible from the golf course. This includes the use of such siding with battens. On all other individual sides of the building, a maximum of 50% of the siding area may be plywood or sheet siding only to the extent that it is in harmony with the street/golf course view side(s) of the building, and it is appropriately coated or treated to minimize discoloration and deterioration.

**EXCEPTIONS:** Plywood or sheet siding exceeding the above 50% maximum may be allowed as an exception, on a case-by-case basis, on those sides not facing a street or the golf course only if: a) the design is in harmony with the street/golf course view side(s); and b) the plywood or sheet siding is properly coated or treated to minimize discoloration and deterioration.

### Submittal: House/Garage 2485SF

The owner was not present. The staff provided historical project information.

- The committee reviewed the site plan discussed the coverage percentage at 22%.
- The committee reviewed the proposed tree removal, the utility lines and noted the power will
  underground. The committee reviewed the excess proposed tree removal and the trees more
  than 10ft from the foundation and 5ft from decks must be approved from the Forestry
  department. The committee agreed that the 9"P and 10"P on the left near the property line, the
  11"P beyond the rear deck, and 9"F at the front right of the property are not approved to be
  removed by the committee.
- There was one neighbor comment from Lot 89 was present and requested attendance. The neighbor explained concerns with proposed tree removal including the 10" F in the left side setback. The committee explained that tree is within 10ft from the foundation of the house and can be approved to be removed with the project. The neighbor requested to flip the floor plan of the house to place the garage on the southern side of the property versus as proposed with the garage on the northern side. The neighbor also inquired about the new construction hours and project start date; however, without a site inspection conducted yet and with snow on the ground, it looks like it will be a spring start.
- The committee reviewed the exterior specifications, including the roofing, window materials
  and finish colors, were approvable as proposed. The committee reviewed the proposed siding
  exceeding 50% sheet siding on the rear elevation. The committee requires a revision to adjust
  the siding prior to permit issuance as the sheet siding exceeds 50% on the rear elevation and can
  be reviewed as a one-member weekly revision.
- The committee explained the light is approvable however suggest a warm color up to 3500K.
- The committee discussed the direct vent for the house to be shown on the elevation plan as a revision.
- A site inspection has not been requested.
- The deposit has been paid.
- The committee discussed the new Town of Truckee noise ordinance starting January 1, 2021 restricting construction hours beyond that of the Tahoe Donner construction hours.
- The committee explained if there is more than 2 ft of snow on the ground, special permission must be requested for use of heavy equipment.
- The committee explained that once the Certificate of Occupancy has been obtained through the Town of Truckee, a request for a final inspection must be submitted within 60 days.
- The committee stated the owners may appeal any decision to the Board of Directors.
- Action 3:0 (Whitten, Phelps, Hipkins). The project was conditionally approved based on a siding revision to reduce sheet siding below 50% on the rear elevation, adding the direct vent to the elevations, and an approved site inspection.