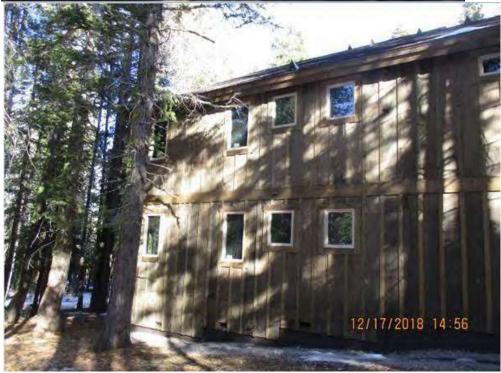

No type of plywood or sheet siding is allowed on any street side(s) or on any golf course side(s) where visible from the golf course. This includes the use of such siding with battens. On all other individual sides of the building, a maximum of 50% of the siding area may be plywood or sheet siding only to the extent that it is in harmony with the street/golf course view side(s) of the building, and it is appropriately coated or treated to minimize discoloration and deterioration.

**EXCEPTIONS:** Plywood or sheet siding exceeding the above 50% maximum may be allowed as an exception, on a case-by-case basis, on those sides not facing a street or the golf course only if: a) the design is in harmony with the street/golf course view side(s); and b) the plywood or sheet siding is properly coated or treated to minimize discoloration and deterioration.

### Submittal: House/Garage 2485SF

The owner was not present. The staff provided historical project information.

- The committee reviewed the site plan discussed the coverage percentage at 22%.
- The committee reviewed the proposed tree removal, the utility lines and noted the power will
  underground. The committee reviewed the excess proposed tree removal and the trees more
  than 10ft from the foundation and 5ft from decks must be approved from the Forestry
  department. The committee agreed that the 9"P and 10"P on the left near the property line, the
  11"P beyond the rear deck, and 9"F at the front right of the property are not approved to be
  removed by the committee.
- There was one neighbor comment from Lot 89 was present and requested attendance. The neighbor explained concerns with proposed tree removal including the 10" F in the left side setback. The committee explained that tree is within 10ft from the foundation of the house and can be approved to be removed with the project. The neighbor requested to flip the floor plan of the house to place the garage on the southern side of the property versus as proposed with the garage on the northern side. The neighbor also inquired about the new construction hours and project start date; however, without a site inspection conducted yet and with snow on the ground, it looks like it will be a spring start.
- The committee reviewed the exterior specifications, including the roofing, window materials
  and finish colors, were approvable as proposed. The committee reviewed the proposed siding
  exceeding 50% sheet siding on the rear elevation. The committee requires a revision to adjust
  the siding prior to permit issuance as the sheet siding exceeds 50% on the rear elevation and can
  be reviewed as a one-member weekly revision.
- The committee explained the light is approvable however suggest a warm color up to 3500K.
- The committee discussed the direct vent for the house to be shown on the elevation plan as a revision.
- A site inspection has not been requested.
- The deposit has been paid.
- The committee discussed the new Town of Truckee noise ordinance starting January 1, 2021 restricting construction hours beyond that of the Tahoe Donner construction hours.
- The committee explained if there is more than 2 ft of snow on the ground, special permission must be requested for use of heavy equipment.
- The committee explained that once the Certificate of Occupancy has been obtained through the Town of Truckee, a request for a final inspection must be submitted within 60 days.
- The committee stated the owners may appeal any decision to the Board of Directors.
- Action 3:0 (Whitten, Phelps, Hipkins). The project was conditionally approved based on a siding revision to reduce sheet siding below 50% on the rear elevation, adding the direct vent to the elevations, and an approved site inspection.