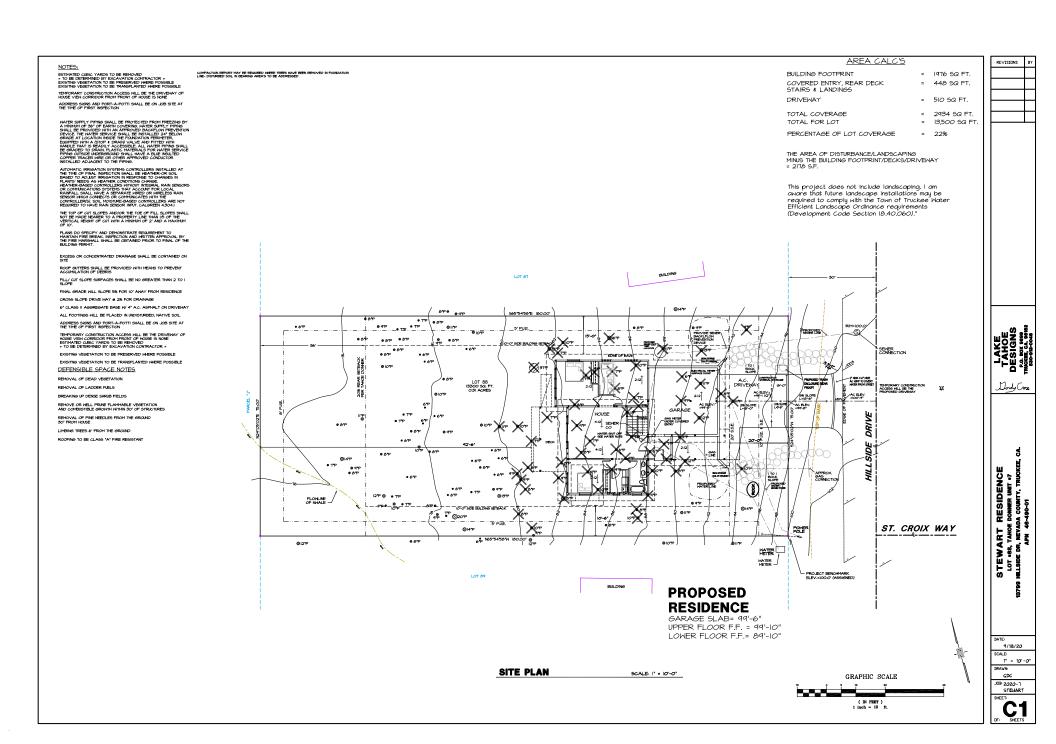

### Submittal: House/Garage 2485SF

The owner was not present. The staff provided historical project information.

- The committee reviewed the site plan discussed the coverage percentage at 22%.
- The committee reviewed the proposed tree removal, the utility lines and noted the power will
  underground. The committee reviewed the excess proposed tree removal and the trees more
  than 10ft from the foundation and 5ft from decks must be approved from the Forestry
  department. The committee agreed that the 9"P and 10"P on the left near the property line, the
  11"P beyond the rear deck, and 9"F at the front right of the property are not approved to be
  removed by the committee.
- There was one neighbor comment from Lot 89 was present and requested attendance. The neighbor explained concerns with proposed tree removal including the 10" F in the left side setback. The committee explained that tree is within 10ft from the foundation of the house and can be approved to be removed with the project. The neighbor requested to flip the floor plan of the house to place the garage on the southern side of the property versus as proposed with the garage on the northern side. The neighbor also inquired about the new construction hours and project start date; however, without a site inspection conducted yet and with snow on the ground, it looks like it will be a spring start.
- The committee reviewed the exterior specifications, including the roofing, window materials
  and finish colors, were approvable as proposed. The committee reviewed the proposed siding
  exceeding 50% sheet siding on the rear elevation. The committee requires a revision to adjust
  the siding prior to permit issuance as the sheet siding exceeds 50% on the rear elevation and can
  be reviewed as a one-member weekly revision.
- The committee explained the light is approvable however suggest a warm color up to 3500K.
- The committee discussed the direct vent for the house to be shown on the elevation plan as a revision.
- A site inspection has not been requested.
- The deposit has been paid.
- The committee discussed the new Town of Truckee noise ordinance starting January 1, 2021 restricting construction hours beyond that of the Tahoe Donner construction hours.
- The committee explained if there is more than 2 ft of snow on the ground, special permission must be requested for use of heavy equipment.
- The committee explained that once the Certificate of Occupancy has been obtained through the Town of Truckee, a request for a final inspection must be submitted within 60 days.
- The committee stated the owners may appeal any decision to the Board of Directors.
- Action 3:0 (Whitten, Phelps, Hipkins). The project was conditionally approved based on a siding revision to reduce sheet siding below 50% on the rear elevation, adding the direct vent to the elevations, and an approved site inspection.