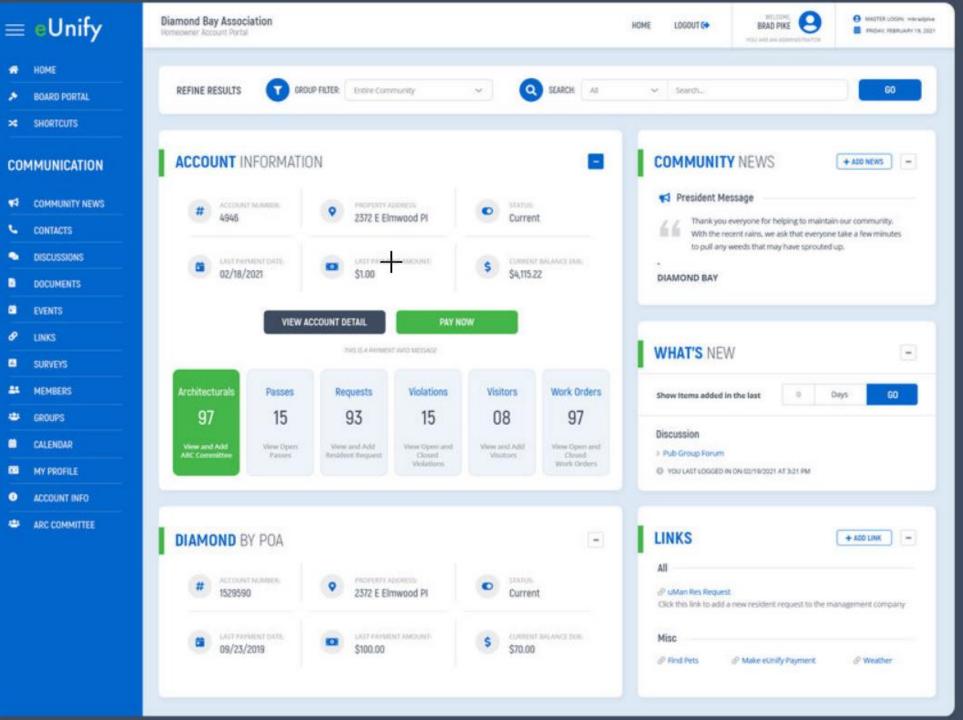

#### SAMPLE MEMBER PORTAL HOMEPAGE

- Current balance
- Last payment
- Pay Now button
- Robust left navigation
- Streamlined user experience

Note: not all fields shown in this sample will apply to Tahoe Donner