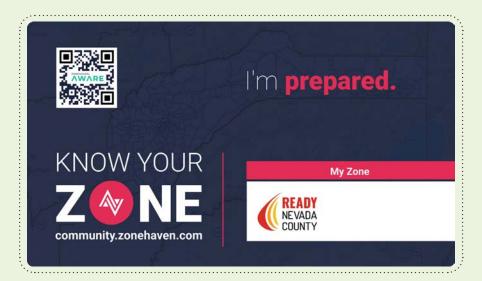

Once you've found your Zone Name, fill out this card, and place it somewhere easily accessible by everyone in your house. We recommend keeping this on your fridge next to other emergency-related information.