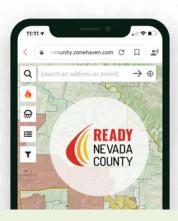

## Find Your Zone

- 1 Go to community.zonehaven.com
- 2 Enter your address into the search bar
- 3 Find your zone in the pop-up window and write it down

In order to understand whether your area is under an evacuation warning or order, you need to know your Zone Name. Authorities will use Zone Names in emergency alerts, media releases and on social media to notify residents which areas are under an evacuation warning or order.