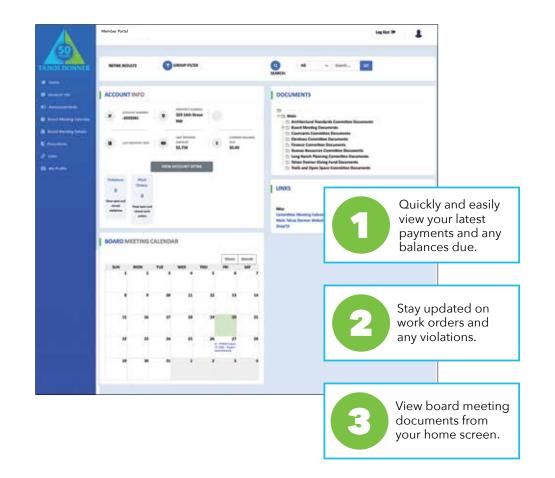

#### FEATURES

With a member portal to be used at any time, Tahoe Donner members can view and pay bills and manage their accounts online when it is convenient for them. Exciting features of eUnify include:

- View and submit online payments for Annual Assessments – starting with the 2022 Annual Assessment in November
- See a complete history of payments, ASO permits and violations
- Update member profile information directly, including contact information and mailing addresses
- Access association documents securely and more!

#### SIMPLIFIED + EFFECTIVE SERVICE

eUnify's features are designed to streamline common processes such as paying Annual Assessments and self-managing your membership details online. Thanks to 24/7 desktop and mobile access, members can avoid troubleshooting phone calls and trips to the Northwoods Clubhouse.

Because Member Services staff will have access to member account information (not previously available), they will be able to support the vast majority of membership needs, reducing the necessity to transfer to other departments and ultimately saving member time.