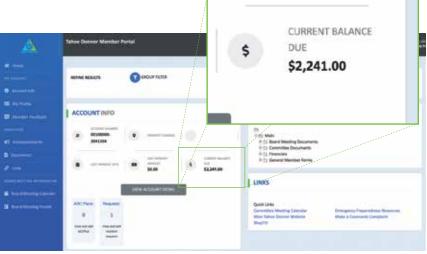

### **VIEW BALANCE DUES +** PREVIOUS PAYMENTS

Upon logging into the portal, members will be able to view balances due right from their home screen. If no due is shown, then no payment is required. Please note that members will only be able to see balances due and payments required as of October 1, 2021payments made before then will not be available in the portal. Your Annual Assessment amount due will show in the portal beginning November 15.

### **BOARD DOCUMENTS, COMMITTEE INFO +** MORE ON YOUR HOME SCREEN

The member portal's home screen is an information hub to quickly and easily get you where you need to go. From your home screen, members can easily view the following:

- Calendar of upcoming board meetings and agendas
- Board document history from 2019 to present (documents back to 2016 will be available approximately 60 days following launch)
- All committee documents, including meeting schedules
- Financial documents, including unaudited monthly financials, annual reports and more
- Helpful links to ShopTD and other association resources