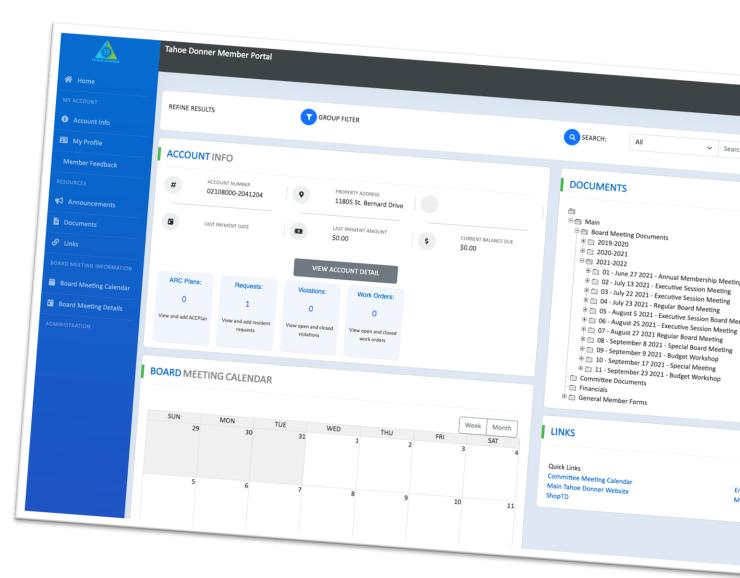

## WHAT IS EUNIFY AND HOW DOES IT BENEFIT THE

**MEMBERSHIP?** 

- Easy, convenient 24/7 web access
- Online payment for Annual Assessments, fees and fines
- Update your contact information
- Access Association documents securely and keep Association documents within the membership
- See history of your payments
- Coming soon, view permits and violations