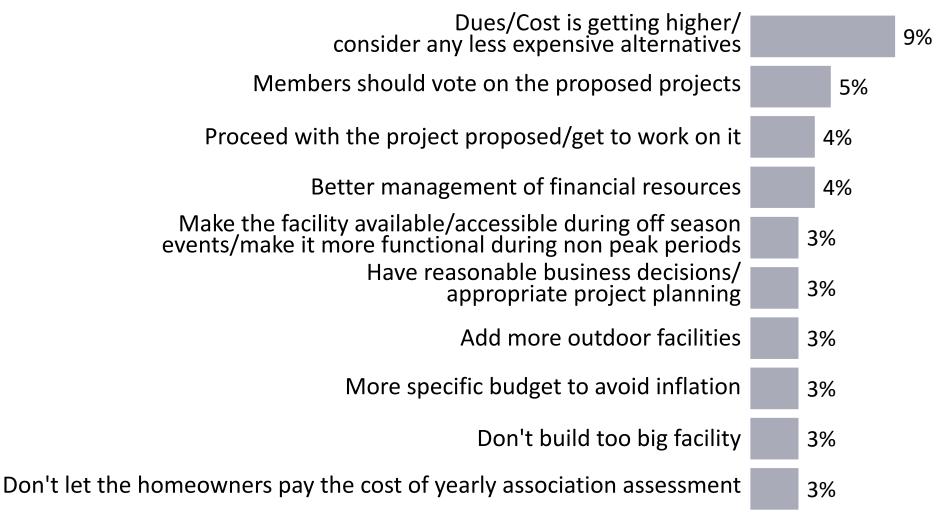

# The most common questions related to costs and input on the project.

What other questions/comments do you have regarding the proposed project?

### Cross tabulating Responses and Open-Ended Questions

- "Yes, proceed" respondents like the project and don't want to see much changed.
- "No, don't proceed" respondents care more about size and cost than the average member.
- A fairly significant proportion (16%) of the "no, don't proceed" respondents indicate an awareness that the lodge is old and needs to be replaced.
- In the open-ended item for additional questions and comments, "no, don't proceed" respondents raise concerns about dues and costs.