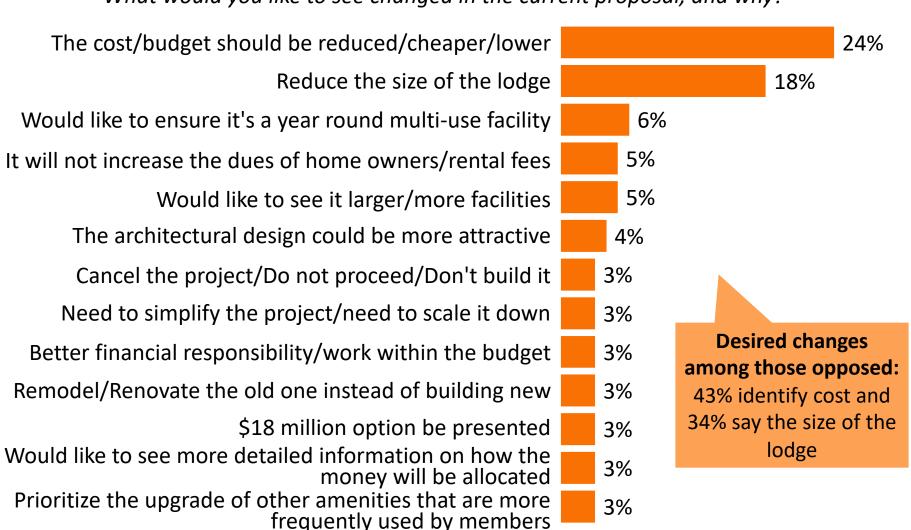

# The budget and size are owners' biggest concerns.

What would you like to see changed in the current proposal, and why?

#### **Conclusions**

- Tahoe Donner property owners are evenly divided on the proposed ski lodge project.
- The most appealing aspects of the plan are that it replaces a dated facility, that it is larger, and appealing aesthetically.
- The biggest concerns relate to the cost and scale of the new lodge; these concerns are predominant among those who oppose the construction.
- Consistent with this feedback, owners' biggest open questions relate to costs and size of the project.