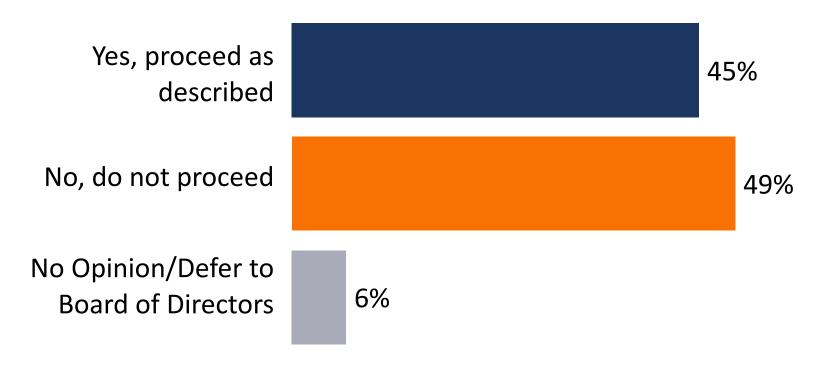

# Property owners are divided on how to proceed with the process.

Shall the Tahoe Donner Board of Directors proceed with completing the design development process, obtaining construction documents, securing permitting and hiring a contractor to construct a replacement ski lodge not to exceed 27,990 square feet and \$21.3 million plus a 10% construction cost contingency with the goal of beginning construction in 2023?

### **Support by Questionnaire Mode**

| Position                               | Phone<br>(n=67) | Online<br>(n=2,390) | Mail<br>(n=596) |
|----------------------------------------|-----------------|---------------------|-----------------|
| Yes, procced as described              | 46%             | 45%                 | 44%             |
| No, do not proceed                     | 42%             | 49%                 | 49%             |
| No opinion/Defer to Board of Directors | 12%             | 5%                  | 7%              |

#### **Conclusions**

- Tahoe Donner property owners are evenly divided on the proposed ski lodge project.
- The most appealing aspects of the plan are that it replaces a dated facility, that it is larger, and appealing aesthetically.
- The biggest concerns relate to the cost and scale of the new lodge; these concerns are predominant among those who oppose the construction.
- Consistent with this feedback, owners' biggest open questions relate to costs and size of the project.