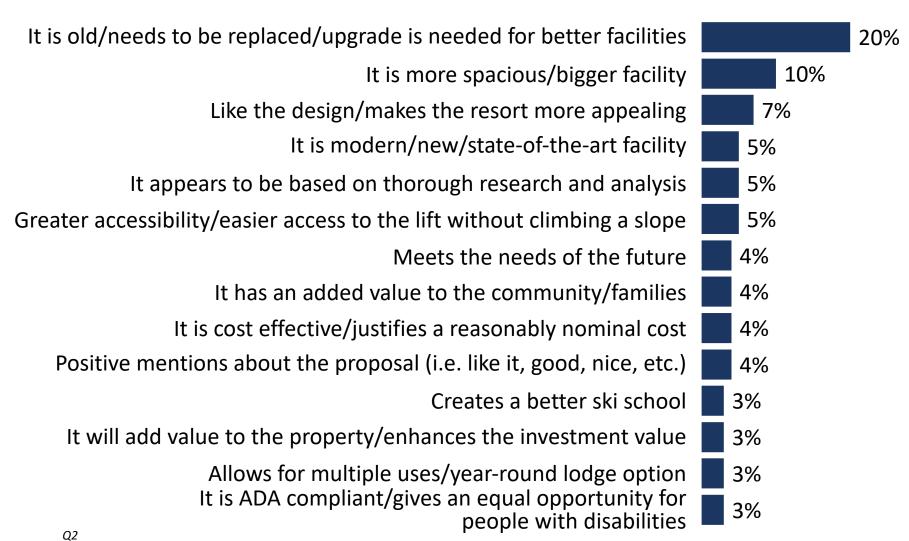

## Property owners like that the proposal upgrades facilities, is more spacious and is appealing.

What do you like about the current proposal, and why?

#### **Conclusions**

- Tahoe Donner property owners are evenly divided on the proposed ski lodge project.
- The most appealing aspects of the plan are that it replaces a dated facility, that it is larger, and appealing aesthetically.
- The biggest concerns relate to the cost and scale of the new lodge; these concerns are predominant among those who oppose the construction.
- Consistent with this feedback, owners' biggest open questions relate to costs and size of the project.