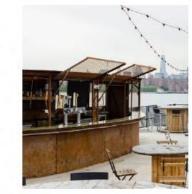

#### PHASE ONE

- ◆ Approx. 2500 SF +/- of New Deck to Match Existing.
- Seating on Deck for Approximately 80 People.
- Glass Windscreen Railing System.
- Shade Sails.
- ♦ Walk-up Bar and BBQ/Smoker Area.
- ♦ New Storage Building with Roll-up Door by Bar. Architecture In-keeping with Main Building.
- Add New ADA Ramp at West end of Dining.