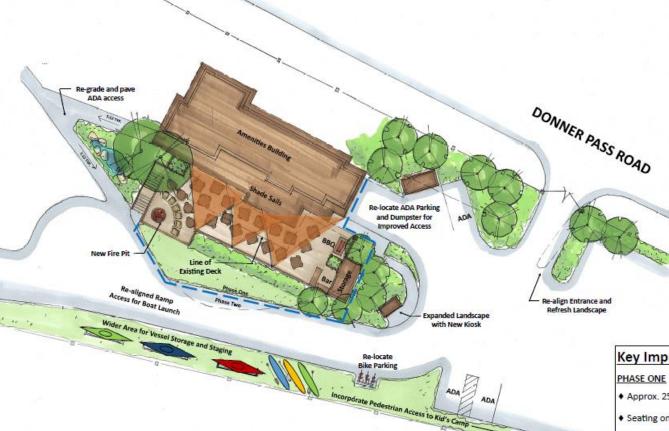

# Tahoe Donner Marina **Conceptual Improvement Plan**

Scale: NTS

March 22, 2020

#### Key Improvements

#### PHASE ONE

- ◆ Approx. 2500 SF +/- of New Deck to Match Existing.
- Seating on Deck for Approximately 80 People.
- Glass Windscreen Railing System.
- Shade Sails.
- ♦ Walk-up Bar and BBQ/Smoker Area.
- ♦ New Storage Building with Roll-up Door by Bar. Architecture In-keeping with Main Building.
- Add New ADA Ramp at West end of Dining.

#### PHASE TWO

- Re-align Dumpster Position for Easier Access.
- Re-locate Three Required ADA Parking Spaces.
- Expanded Landscape area at Entry and New Member Check-in Kiosk.
- ♦ Re-align Drive Entry, Launch Driveway and Widen Personal Vessel Storage and Staging Area.
- Add Access Path to Children's Camp Area.

## MARINA DECK IMPROVEMENT CONCEPT