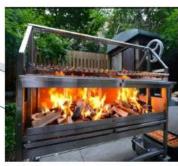

#### PHASE ONE

- ◆ Approx. 2500 SF +/- of New Deck to Match Existing.
- Seating on Deck for Approximately 80 People.
- Glass Windscreen Railing System.
- Shade Sails.
- ♦ Walk-up Bar and BBQ/Smoker Area.
- ♦ New Storage Building with Roll-up Door by Bar. Architecture In-keeping with Main Building.
- Add New ADA Ramp at West end of Dining.