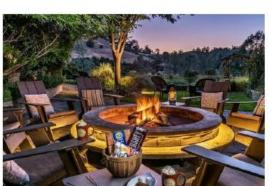

### **Key Improvements**

- ◆ Approximately 3500 SF of New Paver Patio
- Outdoor Seating for Approx. 100 Guests
- ◆ Convert Storage Shed to a Walk-up Bar
- Shade Pergola with Adjustable Roman Shades with Integrated Heating and Lighting.
- Fire-Pit Area with Seating for Approx.
   26 Guests
- Refresh Lawn and Landscape
- Re-distribute Golf Cart Parking