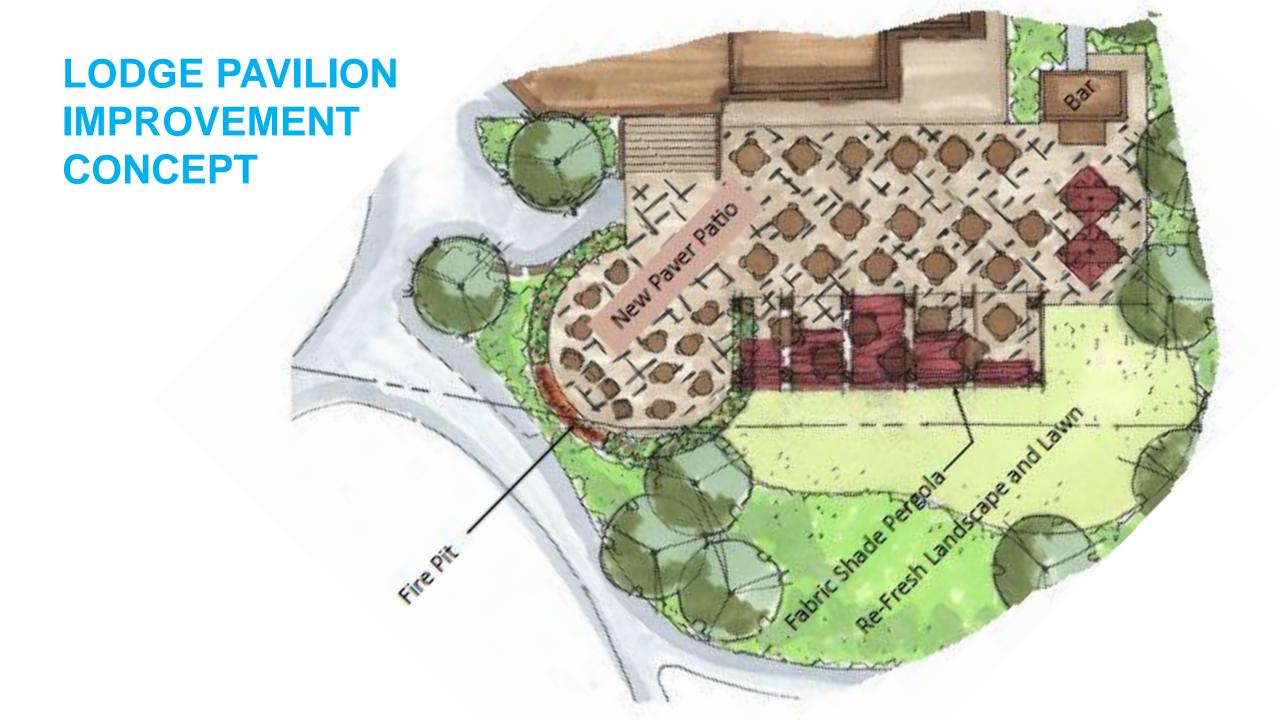

# Tahoe Donner Lodge Pavilion Conceptual Improvement Plan

Scale: NTS

March 22, 2020

L J M

DESIGN GROUP

Landscape Architecture and Planning

### **Key Improvements**

- ◆ Approximately 3500 SF of New Paver Patio
- Outdoor Seating for Approx. 100 Guests
- ◆ Convert Storage Shed to a Walk-up Bar
- Shade Pergola with Adjustable Roman Shades with Integrated Heating and Lighting.
- Fire-Pit Area with Seating for Approx.
   26 Guests
- Refresh Lawn and Landscape
- Re-distribute Golf Cart Parking