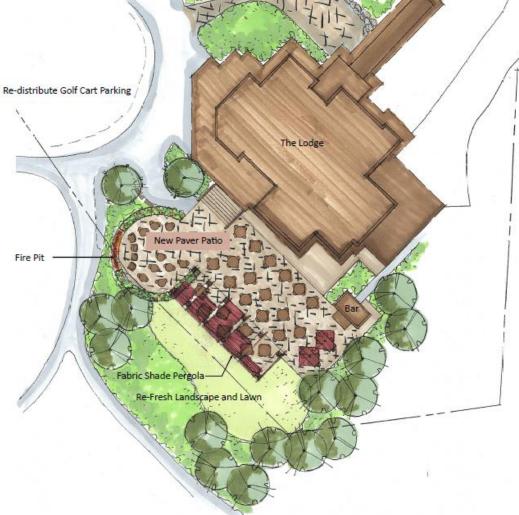

# Tahoe Donner Lodge Pavilion Conceptual Improvement Plan

Scale: NTS

March 22, 2020

L J M

DESIGN GROUP

Landscape Architecture and Planning

### **Key Improvements**

- ◆ Approximately 3500 SF of New Paver Patio
- Outdoor Seating for Approx. 100 Guests
- ◆ Convert Storage Shed to a Walk-up Bar
- Shade Pergola with Adjustable Roman Shades with Integrated Heating and Lighting.
- Fire-Pit Area with Seating for Approx.
   26 Guests
- Refresh Lawn and Landscape
- Re-distribute Golf Cart Parking