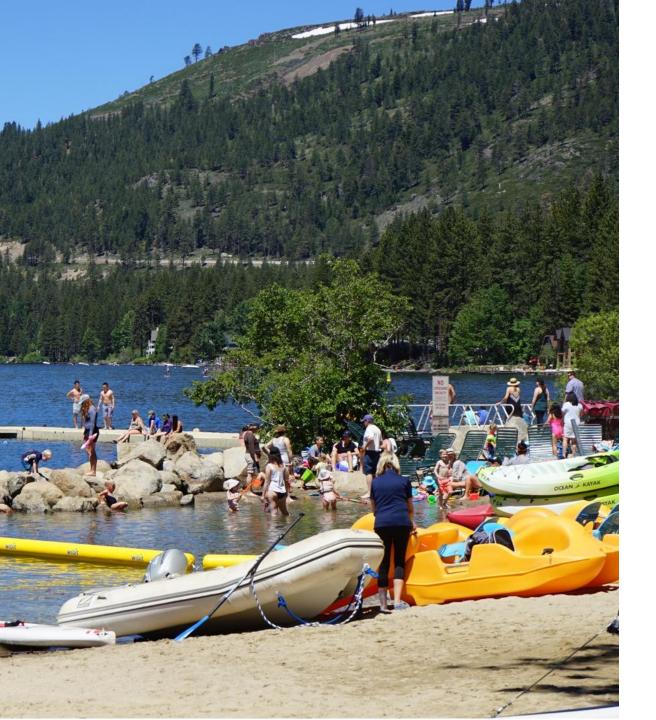

## MARINA DECK IMPROVEMENT CONCEPT

#### PHASE ONE

- ◆ Approx. 2500 SF +/- of New Deck to Match Existing.
- Seating on Deck for Approximately 80 People.
- Glass Windscreen Railing System.
- Shade Sails.
- ♦ Walk-up Bar and BBQ/Smoker Area.
- ♦ New Storage Building with Roll-up Door by Bar. Architecture In-keeping with Main Building.
- Add New ADA Ramp at West end of Dining.

#### PHASE TWO

- Re-align Dumpster Position for Easier Access.
- Re-locate Three Required ADA Parking Spaces.
- Expanded Landscape area at Entry and New Member Check-in Kiosk.
- ♦ Re-align Drive Entry, Launch Driveway and Widen Personal Vessel Storage and Staging Area.
- Add Access Path to Children's Camp Area.