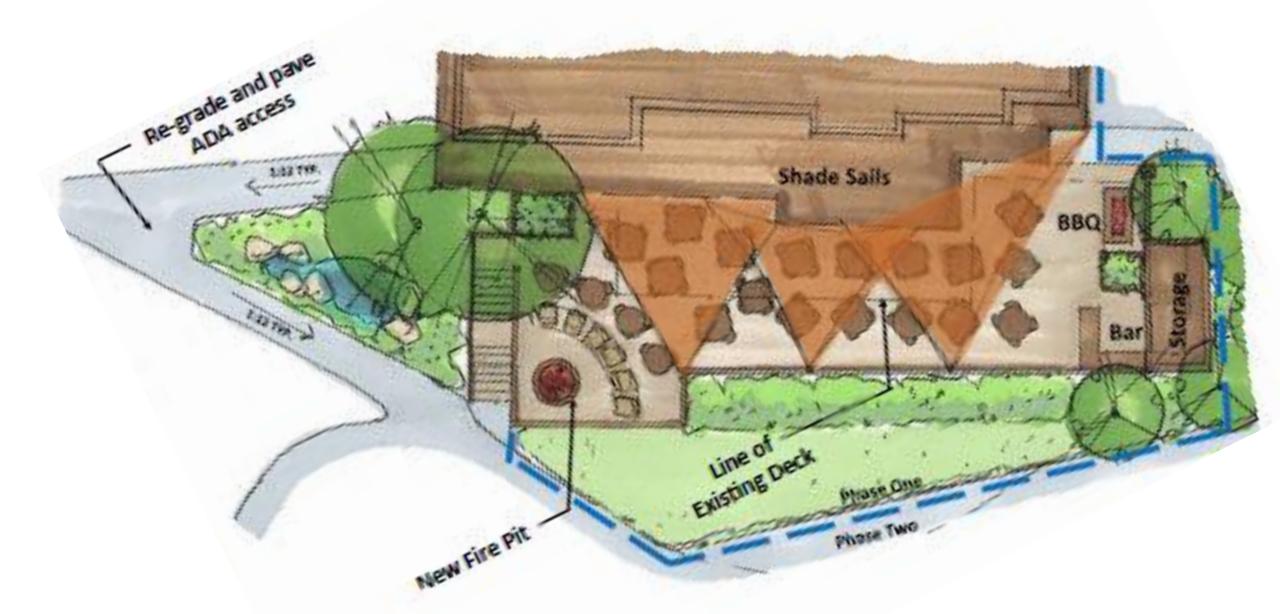

#### PHASE ONE

- ◆ Approx. 2500 SF +/- of New Deck to Match Existing.
- Seating on Deck for Approximately 80 People.
- Glass Windscreen Railing System.
- Shade Sails.
- ♦ Walk-up Bar and BBQ/Smoker Area.
- ♦ New Storage Building with Roll-up Door by Bar. Architecture In-keeping with Main Building.
- Add New ADA Ramp at West end of Dining.

#### PHASE TWO

- Re-align Dumpster Position for Easier Access.
- Re-locate Three Required ADA Parking Spaces.
- Expanded Landscape area at Entry and New Member Check-in Kiosk.
- ♦ Re-align Drive Entry, Launch Driveway and Widen Personal Vessel Storage and Staging Area.
- Add Access Path to Children's Camp Area.