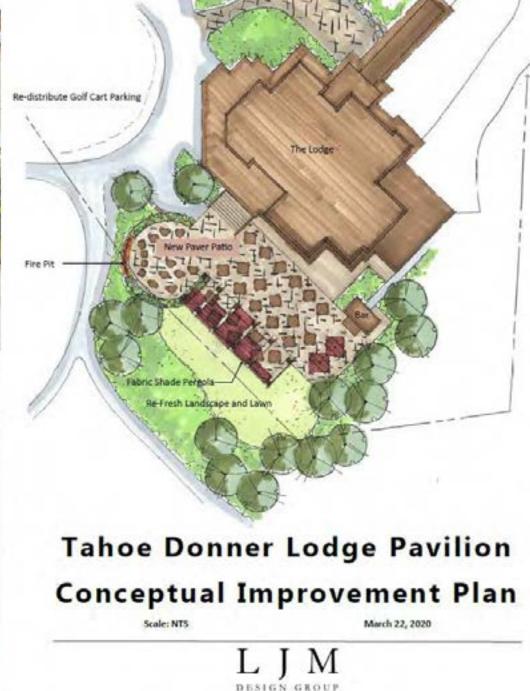

#### Key Improvements

- Approximately 3500 SF of New Paver Patio
- Outdoor Seating for Approx. 100 Guests
- · Convert Storage Shed to a Walk-up Bar
- Shade Pergola with Adjustable Roman Shades with Integrated Heating and Lighting.
- Fire-Pit Area with Seating for Approx. 26 Guests
- Refresh Lawn and Landscape
- Re-distribute Golf Cart Parking