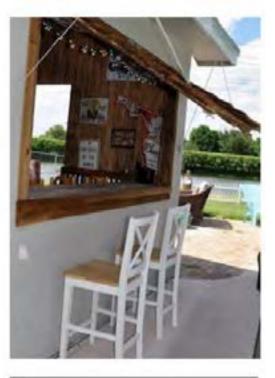

#### Key Improvements

- Approximately 3500 SF of New Paver Patio
- Outdoor Seating for Approx. 100 Guests
- · Convert Storage Shed to a Walk-up Bar
- Shade Pergola with Adjustable Roman Shades with Integrated Heating and Lighting.
- Fire-Pit Area with Seating for Approx. 26 Guests
- Refresh Lawn and Landscape
- Re-distribute Golf Cart Parking