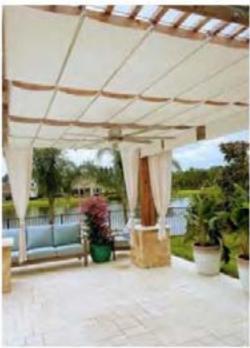

#### Key Improvements

- Approximately 3500 SF of New Paver Patio
- Outdoor Seating for Approx. 100 Guests
- · Convert Storage Shed to a Walk-up Bar
- Shade Pergola with Adjustable Roman Shades with Integrated Heating and Lighting.
- Fire-Pit Area with Seating for Approx. 26 Guests
- Refresh Lawn and Landscape
- Re-distribute Golf Cart Parking