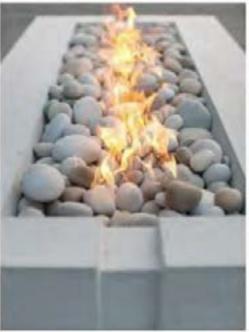

#### Key Improvements

- Approximately 3500 SF of New Paver Patio
- Outdoor Seating for Approx. 100 Guests
- · Convert Storage Shed to a Walk-up Bar
- Shade Pergola with Adjustable Roman Shades with Integrated Heating and Lighting.
- Fire-Pit Area with Seating for Approx. 26 Guests
- Refresh Lawn and Landscape
- Re-distribute Golf Cart Parking