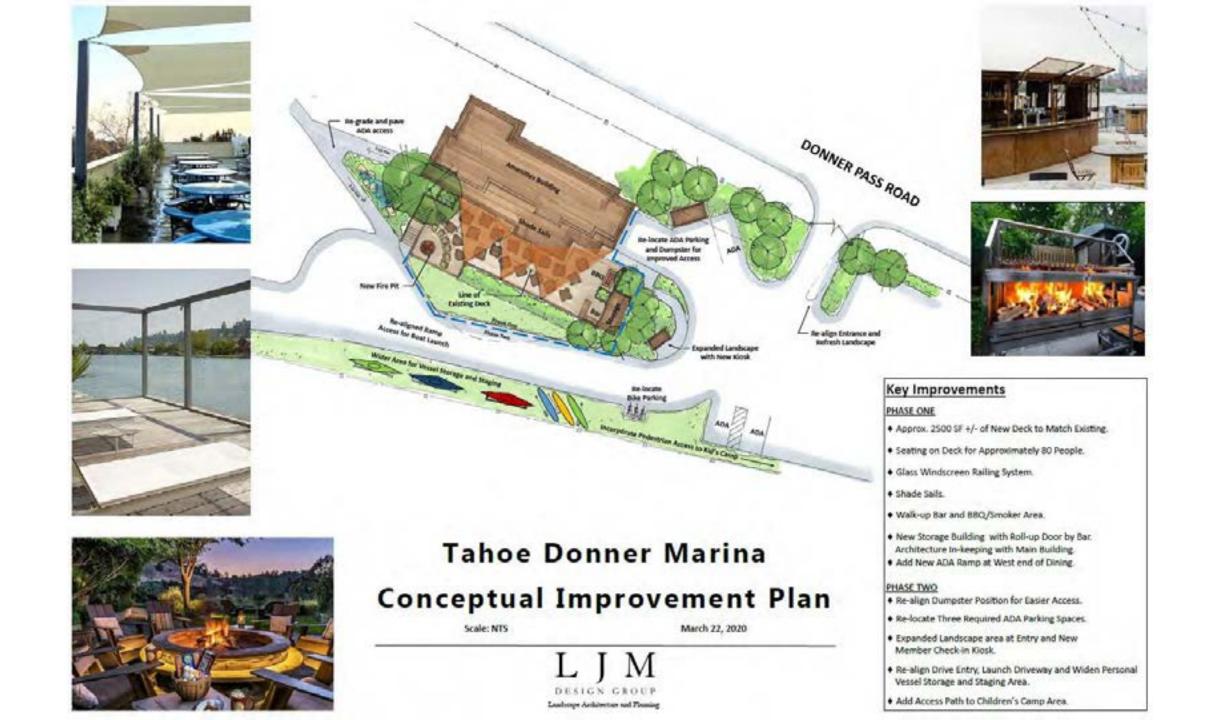

## 2022 CAPITAL **PROJECTS: LODGE PAVILION RENOVATION +** MARINA DECK REHABILITATION CONCEPTUAL PLANS

April 21, 2022

TAHOE DONNER

### **NEXT STEPS**

- Design team moves forward with planning and design development for both projects
- Anticipate construction cost estimates for both projects in May
- Lodge Pavilion construction timeline:
  - Still possible for spring construction June
  - Will not start project if it cannot be completed by June 30, 2022
- Marina deck rehabilitation construction timeline:
  - Fall 2022