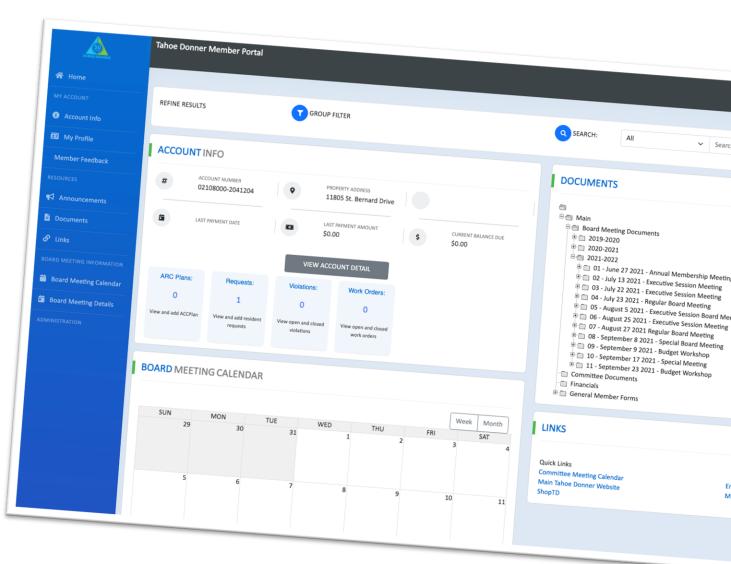

## WHAT IS EUNIFY AND HOW DOES IT BENEFIT THE

**MEMBERSHIP?** 

- Easy, convenient 24/7 web access
- Online payment for Annual Assessments, fees and fines
- Update your contact information
- Access Association documents securely and keep Association documents within the membership
- See history of your payments

#### **eUNIFY MEMBER PORTAL UPDATES**

- 38% of member accounts registered for portal
- Annual Assessment and Rec Fee can be paid online via member portal
- Board and committee documents now inside member portal
- Member letters now inside portal
- Website updated to provide instructions on how to access association documents
- Can now report covenants violations via member portal
- Mobile application now available (Community Link in app stores)