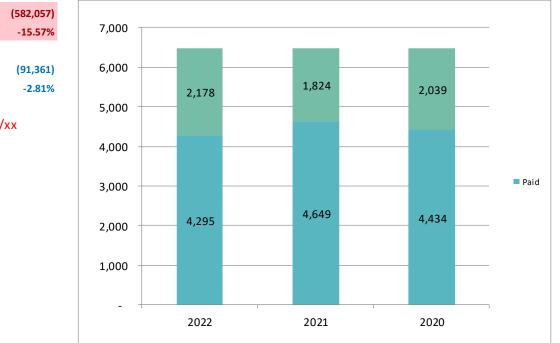

### Tahoe Donner Association Annual Assessment Pace Report @ 02/16/2022

Source: MSDL - Period Sensitive Aged AR

|                      |            | 2022 AA (eUnify) |        |                  | 2021 AA (term 72) |         |        |         | 2020 AA (term 71) |         |        |                 |                |
|----------------------|------------|------------------|--------|------------------|-------------------|---------|--------|---------|-------------------|---------|--------|-----------------|----------------|
|                      |            | # Units          | %      | \$AA             | \$Total           | # Units | %      | \$AA    | \$Total           | # Units | %      | \$AA            | \$Total        |
| Invoiced:            | 11/15/20XX | 6,473            | 100%   | \$ <b>2,34</b> 9 | \$ 15,205,077     | 6,473   | 100%   | \$2,241 | \$ 14,505,993     | 6,473   | 100%   | \$ <b>2,065</b> | \$ 13,366,745  |
| Payments Rcvd as of: | 11/30/20XX | (390)            | -6.0%  | \$2,349          | \$ (916,179)      | (486)   | -7.5%  | \$2,241 | \$ (1,088,873)    | (423)   | -6.5%  | \$2,065         | \$ (873,711)   |
| Balance as of:       | 11/30/20XX | 6,083            | 94.0%  | \$2,349          | \$ 14,288,898     | 5,987   | 92.5%  | \$2,241 | \$ 13,417,120     | 6,050   | 93.5%  | \$ 2,065        | \$ 12,493,034  |
|                      |            |                  |        |                  |                   |         |        |         |                   |         |        |                 |                |
| Payments Rcvd as of: | 12/20/20XX | (954)            | -14.7% | \$2,349          | \$ (2,240,980)    | (1,183) | -18.3% | \$2,241 | \$ (2,650,343)    | (1,150) | -17.8% | \$2,065         | \$ (2,374,809) |
| Balance as of:       | 12/20/20XX | 5,129            | 79.2%  | \$2,349          | \$ 12,047,918     | 4,804   | 74.2%  | \$2,241 | \$ 10,766,777     | 4,900   | 75.7%  | \$ 2,065        | \$ 10,118,225  |
|                      |            |                  |        |                  |                   |         |        |         |                   |         |        |                 |                |
| Payments Rcvd as of: | 2/16/20XX  | (2,951)          | -45.6% | \$2,349          | \$ (6,932,530)    | (2,981) | -46.0% | \$2,241 | \$ (6,679,701)    | (2,861) | -44.2% | \$2,065         | \$ (5,907,765) |
| Balance as of:       | 2/16/20XX  | 2,178            | 33.6%  | \$2,349          | \$ 5,115,388      | 1,824   | 28.2%  | \$2,241 | \$ 4,087,076      | 2,039   | 31.5%  | \$ 2,065        | \$ 4,210,460   |

 Variance (Qty/\$) 2022 vs 2021:
 (354)
 \$ 108
 (582,05

 %Variance 2022 vs 2021:
 -7.61%
 4.82%
 -15.57

 Variance (Qty/\$) 2022 vs 2020:
 (139)
 \$ 284
 (91,36

 %Variance 2022 vs 2020:
 -3.13%
 13.75%
 -2.81

### Annual Assessment as of 02/16/2022 vs 02/16/xx

|        | 2022  | 2021  | 2020  |  |
|--------|-------|-------|-------|--|
| Paid   | 4,295 | 4,649 | 4,434 |  |
| Unpaid | 2,178 | 1,824 | 2,039 |  |
|        | 6,473 | 6,473 | 6,473 |  |
|        |       |       |       |  |

| Paid   | 66% | 72% | 69% |
|--------|-----|-----|-----|
| Unpaid | 34% | 28% | 31% |

8