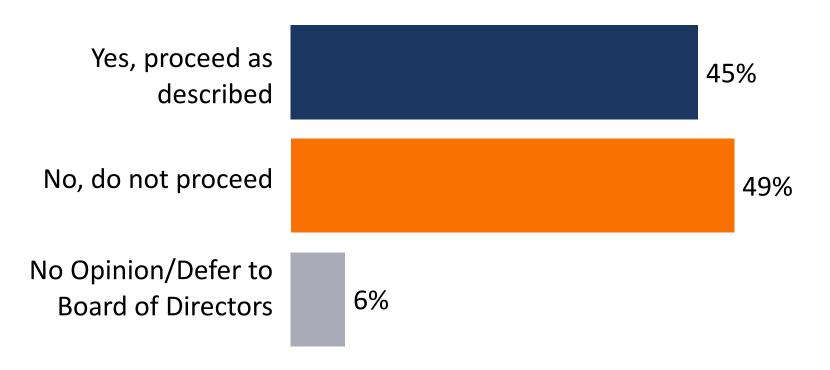

# Property owners are divided on how to proceed with the process.

Shall the Tahoe Donner Board of Directors proceed with completing the design development process, obtaining construction documents, securing permitting and hiring a contractor to construct a replacement ski lodge not to exceed 27,990 square feet and \$21.3 million plus a 10% construction cost contingency with the goal of beginning construction in 2023?

## **Support by Questionnaire Mode**

| Position                               | Phone<br><i>(n=67)</i> | Online<br>(n=2,390) | Mail<br>(n=596) |  |
|----------------------------------------|------------------------|---------------------|-----------------|--|
| Yes, procced as described              | 46%                    | 45%                 | 44%             |  |
| No, do not proceed                     | 42%                    | 49%                 | 49%             |  |
| No opinion/Defer to Board of Directors | 12%                    | 5%                  | 7%              |  |

#### **Conclusions**

- Tahoe Donner property owners are evenly divided on the proposed ski lodge project.
- The most appealing aspects of the plan are that it replaces a dated facility, that it is larger, and appealing aesthetically.
- The biggest concerns relate to the cost and scale of the new lodge; these concerns are predominant among those who oppose the construction.
- Consistent with this feedback, owners' biggest open questions relate to costs and size of the project.