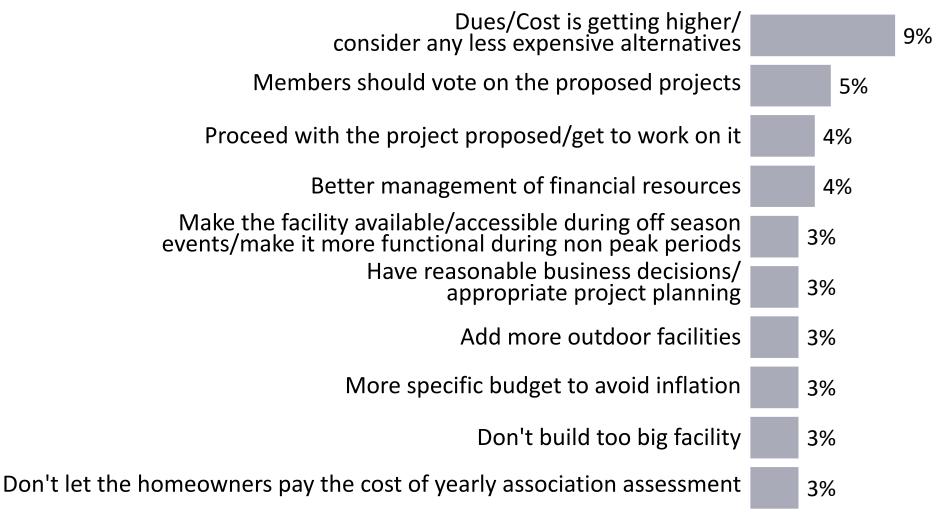

# The most common questions related to costs and input on the project.

What other questions/comments do you have regarding the proposed project?

Q4

### Cross tabulating Responses and Open-Ended Questions

- "Yes, proceed" respondents like the project and don't want to see much changed.
- "No, don't proceed" respondents care more about size and cost than the average member.
- A fairly significant proportion (16%) of the "no, don't proceed" respondents indicate an awareness that the lodge is old and needs to be replaced.
- In the open-ended item for additional questions and comments, "no, don't proceed" respondents raise concerns about dues and costs.

Table 4: Q4 What other questions/comments do you have regarding the proposed project?

|                                                                       |        | Q1 SKI LO | ODGE PR<br>SPONSE |            | MODE   | VIEW  |        |
|-----------------------------------------------------------------------|--------|-----------|-------------------|------------|--------|-------|--------|
|                                                                       | Total  | YES       | NO                | NO<br>OPIN | ONLINE | PHONE | MAIL   |
| Base                                                                  | 3053   | 1372      | 1503              | 178        | 2390   | 67    | 596    |
| Dues/Costs getting higher                                             | 9      | 3         | 14                | 6          | 9      | 6     | 9      |
| Need more information                                                 | 2      | 2         | 3                 | 3          | 3      | 12    | 0      |
| More accesible open spaces                                            | 1      | 1         | 1                 | 1          | 1      | 6     | 1      |
| Members vote on proposed projects                                     | 5      | 1         | 9                 | 4          | 6      | 4     | 4      |
| Do not proceed with project proposed Add more outdoor facilities      | 2      | 0<br>3    | 4                 | 0<br>2     | 2      | 0     | 2<br>2 |
|                                                                       | 3<br>2 | 3<br>1    | 3                 | 0          | 2      | 0     | 1      |
| Better transparency/more visibility Management of financial resources | 4      | 2         | 3<br>6            | 2          | 5      | 0     | 3      |
| Make the facility available in off season                             | 3      | 4         | 2                 | 2          | 3      | 0     | 3      |
| Waste of money/Not worth it                                           | 2      | 0         | 3                 | 0          | 1      | 3     | 2      |
| Proceed with project proposed                                         | 4      | 8         | 0                 | 1          | 4      | 0     | 3      |
| Consider impacts of climate change                                    | 2      | 1         | 2                 | 2          | 2      | 0     | 2      |
| How long will it take to complete?                                    | 1      | 1         | 1                 | 1          | 1      | 0     | 0      |
| Specific budget to avoid inflation                                    | 3      | 2         | 3                 | 5          | 3      | 3     | 1      |
| Consider building smaller facilies                                    | 3      | 0         | 6                 | 1          | 3      | 0     | 3      |
| Address the parking issues                                            | 1      | 1         | 1                 | 1          | 2      | 1     | 1      |
| Don't make it too fancy/keep simple                                   | 0      | 0         | 1                 | 1          | 0      | 0     | Ö      |
| Stop listening to vocal minority groups                               | 2      | 4         | 0                 | 1          | 2      | 0     | 1      |
| Homeowners not taking burden of cost                                  | 3      | 2         | 5                 | 1          | 4      | 0     | 2      |
| Provide factual information                                           | 2      | 2         | 3                 | 3          | 3      | 1     | 0      |
| Appropriate project planning                                          | 3      | 2         | 3                 | 2          | 3      | 0     | 2      |
| Space as a safe haven for emergencies                                 | 0      | 0         | 1                 | 0          | 0      | 0     | 1      |
| Should servce the public's interest                                   | 1      | 1         | 2                 | 1          | 1      | 1     | 2      |
| Provide more shuttles to access resort                                | 0      | 0         | 0                 | 0          | 0      | 0     | 0      |
| Focus on members of the association                                   | 2      | 1         | 3                 | 2          | 2      | 1     | 1      |
| Spend money elsewhere                                                 | 2      | 0         | 3                 | 1          | 2      | 3     | 1      |
| Consider fire prevention/protection                                   | 0      | 0         | 1                 | 0          | 0      | 0     | 1      |
| Need/Essential/Important facility                                     | 1      | 2         | 1                 | 1          | 1      | 0     | 1      |
| Don't need new facility/renovate existing                             | 1      | 0         | 2                 | 1          | 1      | 0     | 2      |
| Solutions to possible problems/delays                                 | 1      | 1         | 1                 | 2          | 1      | 0     | 0      |
| How will it affect HOA fees?                                          | 1      | 1         | 2                 | 2          | 2      | 0     | 1      |
| How will it impact local street traffic?                              | 1      | 1         | 1                 | 1          | 1      | 0     | 1      |
| How will facilities be used in off season?                            | 1      | 2         | 0                 | 2          | 1      | 4     | 2      |
| Not need for majority of members                                      | 1      | 0         | 2                 | 1          | 2      | 0     | 1      |
| Don't want dues to go up for project                                  | 1      | 0         | 2                 | 2          | 1      | 0     | 1      |
| Trust Board and experts                                               | 1      | 2         | 0                 | 3          | 1      | 0     | 1      |
| Make a plan that fits place environment                               | 0      | 0         | 1                 | 0          | 0      | 0     | 0      |
| Being thankful for members opinions                                   | 1      | 1         | 1                 | 1          | 1      | 0     | 1      |
| Being thankful for the service                                        | 2      | 4<br>0    | 0                 | 1<br>0     | 2      | 0     | 2<br>0 |
| Incorporate renewable power generation Provide more options           | 1      | 0         | 2                 | 0          | 1      | 0     | 0      |
| Will it be profitable?                                                | 2      | 1         | 2                 | 2          | 2      | 0     | 1      |
| Should stay family-oriented ski location                              | 0      | 0         | 1                 | 1          | 1      | 0     | 0      |
| Keep us informed                                                      | 1      | 1         | 0                 | 0          | 1      | 0     | 0      |
| Don't stop other projects                                             | 0      | 0         | 0                 | 0          | 0      | 0     | 0      |
| Resort closed during construction?                                    | 0      | 1         | 0                 | 0          | 0      | 0     | 1      |
| More professional/expert contractors                                  | 0      | 0         | 0                 | 0          | 0      | 0     | 0      |
| Members and Board united                                              | 1      | 0         | 1                 | 0          | 1      | 0     | 0      |
| What will be the size of the bulding?                                 | 1      | 0         | 1                 | 0          | 1      | 0     | 0      |
|                                                                       | •      | •         | •                 | •          |        | •     | ·      |