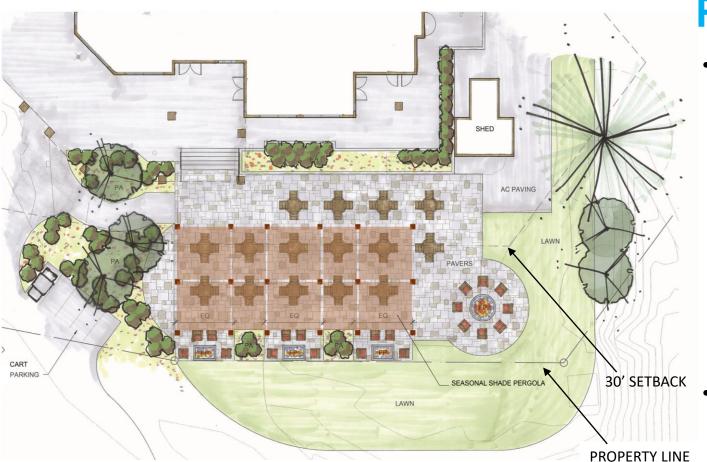

## **PAVILION STATUS UPDATE**

- Planning Issues: Coverage & Setback
  - Allowable coverage 40%
  - Currently non-conforming with 58% coverage
    - May require both Lot Line Adjustment (LLA) & Lot Merge
    - Timeline with TOT 4-6 months Started process
  - Shade Pergola in Setback Requires LLA
    - Looking at non-permanent shade alternatives
- LJM Design completed design
  - Could take 4-6 months for TOT permit issuance, depending on LLA & Merge
  - TOT permit timeline could be reduced if permanent shade structure eliminated
- Depending on LLA & permit issuance timeline, completion could be delayed to Spring 2023