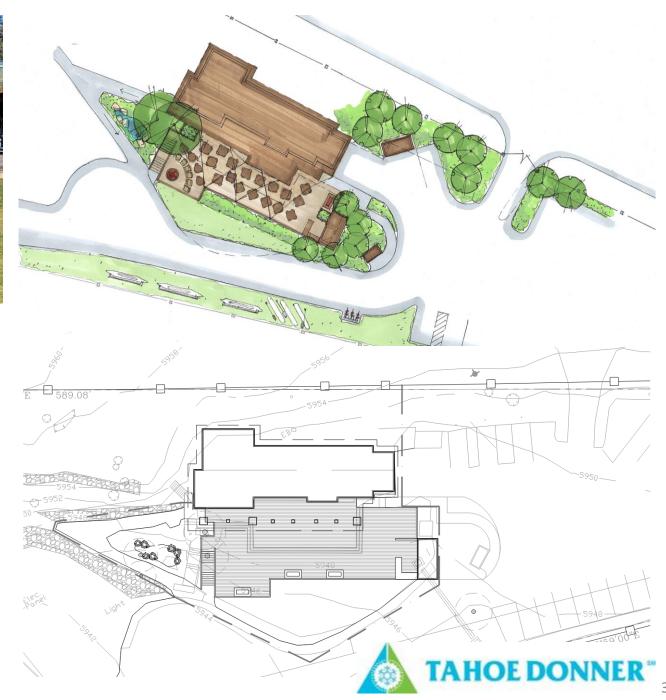

## **PAVILION STATUS UPDATE**

- Planning Issues: Coverage & Setback
  - Allowable coverage 40%
  - Currently non-conforming with 58% coverage
    - May require both Lot Line Adjustment (LLA) & Lot Merge
    - Timeline with TOT 4-6 months Started process
  - Shade Pergola in Setback Requires LLA
    - Looking at non-permanent shade alternatives
- LJM Design completed design
  - Could take 4-6 months for TOT permit issuance, depending on LLA & Merge
  - TOT permit timeline could be reduced if permanent shade structure eliminated
- Depending on LLA & permit issuance timeline, completion could be delayed to Spring 2023