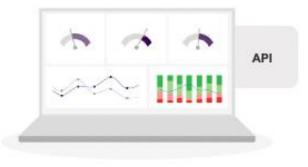

#### Expected Outcomes

- Capture high volume of member feedback
- Capture an additional second level of data
- Quickly adapt & change feedback strategies

| Analytics | . gen       |  |        |  |  |  |
|-----------|-------------|--|--------|--|--|--|
|           | -           |  | -0     |  |  |  |
|           |             |  |        |  |  |  |
|           |             |  |        |  |  |  |
|           | Researches. |  |        |  |  |  |
|           |             |  |        |  |  |  |
|           |             |  | at the |  |  |  |