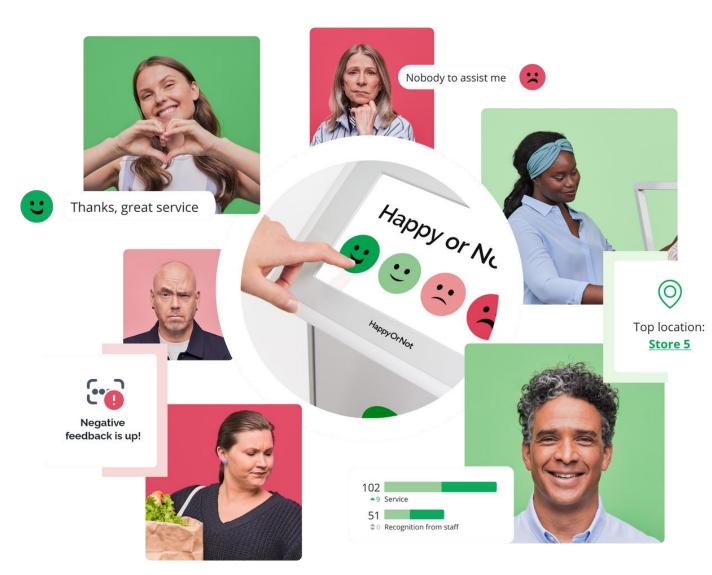

# HappyOrNot®

Optimize member experience with real-time actionable insights

## **Smiley Touch**

Feedback collection – two-touch with optional open feedback section

- Simple, quick and easy to use
- Engaging user experience
- Custom logo branding
- Survey management via the cloud

#### Expected Outcomes

- Capture high volume of member feedback
- Capture an additional second level of data
- Quickly adapt & change feedback strategies

| Analytics | . gen       |  |        |  |  |  |
|-----------|-------------|--|--------|--|--|--|
|           | -           |  | -0     |  |  |  |
|           |             |  |        |  |  |  |
|           |             |  |        |  |  |  |
|           | Researches. |  |        |  |  |  |
|           |             |  |        |  |  |  |
|           |             |  | at the |  |  |  |