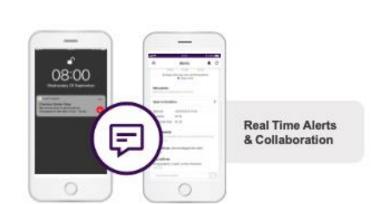

#### Expected Outcomes

- Capture high volume of member feedback
- Capture an additional second level of data
- Quickly adapt & change feedback strategies

| Analytics | . gen       |  |        |  |  |  |
|-----------|-------------|--|--------|--|--|--|
|           | -           |  | -0     |  |  |  |
|           |             |  |        |  |  |  |
|           |             |  |        |  |  |  |
|           | Researches. |  |        |  |  |  |
|           |             |  |        |  |  |  |
|           |             |  | at the |  |  |  |