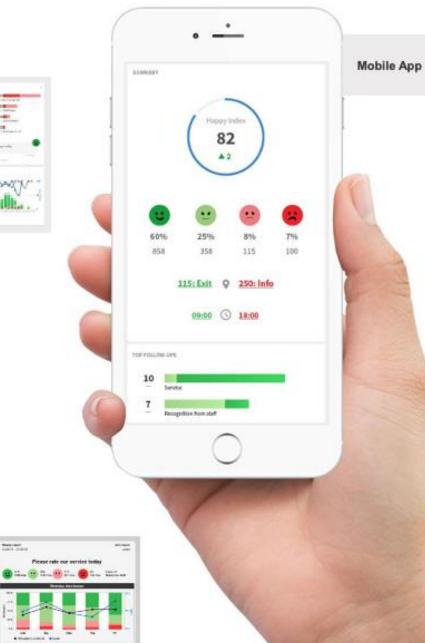

#### Expected Outcomes

- Capture high volume of member feedback
- Capture an additional second level of data
- Quickly adapt & change feedback strategies

| Analytics | . gen       |  |        |  |  |  |
|-----------|-------------|--|--------|--|--|--|
|           | -           |  | -0     |  |  |  |
|           |             |  |        |  |  |  |
|           |             |  |        |  |  |  |
|           | Researches. |  |        |  |  |  |
|           |             |  |        |  |  |  |
|           |             |  | at the |  |  |  |