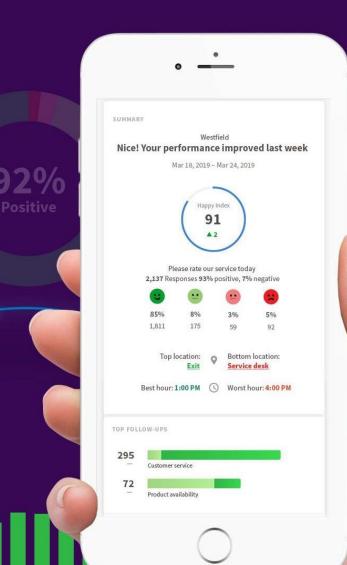

#### Expected Outcomes

- Capture high volume of member feedback
- Capture an additional second level of data
- Quickly adapt & change feedback strategies

| Analytics | . gen       |  |        |  |  |  |
|-----------|-------------|--|--------|--|--|--|
|           | -           |  | -0     |  |  |  |
|           |             |  |        |  |  |  |
|           |             |  |        |  |  |  |
|           | Researches. |  |        |  |  |  |
|           |             |  |        |  |  |  |
|           |             |  | at the |  |  |  |