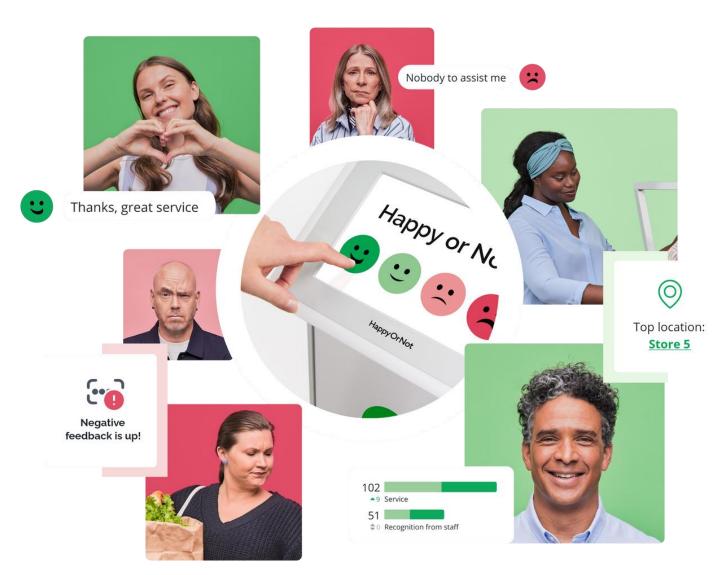

## **BACKGROUND + THE NEED**

Tahoe Donner's former real-time feedback system, Likemoji, went out of business in early 2022. The association has been seeking an effective way to gather large amounts of real-time feedback from its members and guests.

Without real-time feedback, it is difficult to make data-driven decisions that add the most value to the member experience.

#### GOAL

- To be able to **collect maximum member feedback** the quickest way possible in a way that is simple and hassle-free.
- To be able to know if internal initiatives are making an impact on the member experience
- Identify opportunities for internal improvement; positively impacting members, employees and the bottom line.