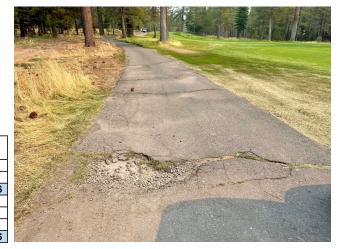

# **Golf Course Cart Paths**

Amenity: Golf

Project Description:

Re-paving of cart paths. Involves root removal, some grinding in areas (but not completely pulverized) and some patching with full asphalt overlay throughout.

Strategic Plan Initiative:
Appropriations beyond the No five-year plan are needed

|                |                          |            |      | Budge | t    |      |             |  |
|----------------|--------------------------|------------|------|-------|------|------|-------------|--|
|                | Phase                    | 2023       | 2024 | 2025  | 2026 | 2027 | Total       |  |
| Project Costs  | Professional Services    |            |      |       |      |      |             |  |
| •              | Construction             | 865,456    |      |       |      |      |             |  |
|                | Total                    | \$ 865,456 | \$ - | \$ -  | \$ - | \$   | - \$865,456 |  |
| Funding Source | Development Fund         |            |      |       |      |      |             |  |
|                | Replacement Reserve Fund | 865,456    |      |       |      |      |             |  |
|                |                          |            |      |       |      |      |             |  |
|                | Total                    | \$ 865,456 | \$ - | \$ -  | \$ - | \$   | - \$865,456 |  |