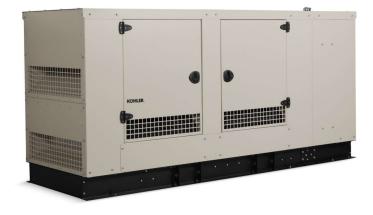

## **Lodge Generator**

Amenity:

The Lodge Restaurant & Pub

Project Description:

Due to the expected future rolling power outages for fire prevention protocols and the need for emergency shelter areas for members, Tahoe Donner facilities need backup power solutions. The project provides for an outdoor generator at The Lodge for backup power.

Strategic Plan Initiative: 1
Appropriations beyond the No five-year plan are needed

to

|                |                          |            |      | Budget | l    |      |           |
|----------------|--------------------------|------------|------|--------|------|------|-----------|
|                | Phase                    | 2023       | 2024 | 2025   | 2026 | 2027 | Total     |
| Project Costs  | Professional Services    |            |      |        |      |      |           |
|                | Construction             | 278,000    |      |        |      |      | 1         |
|                | Total                    | \$ 278,000 | \$ - | \$ -   | \$ - | \$ - | \$278,000 |
| Funding Source | Development Fund         | 278,000    |      |        |      |      |           |
|                | Replacement Reserve Fund |            |      |        |      |      | ]         |
|                |                          |            |      |        |      |      | [         |
|                | Total                    | \$ 278,000 | \$ - | \$ -   | \$ - | \$ - | \$278,000 |
|                | Total                    | \$ 278,000 | \$ - | \$ -   | \$ - | \$ - | \$278,0   |