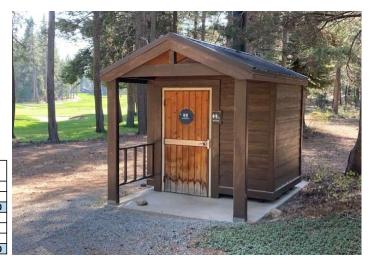

### **Golf Course Restrooms**

Amenity:

Project Description:

The three golf course restrooms, built in 1992, have a useful life of 30 years and are due on the Replacement Reserve Fund for a remodel. Analysis revealed that vault toilets need minor refurbishment; plumbed restroom still under investigation. Scheduling planning and construction fall 2022 to fall 2023.

Strategic Plan Initiative: 2, 5 Appropriations beyond the five-year plan are needed

|                |                          |            |      | Budge | t    |      |           |
|----------------|--------------------------|------------|------|-------|------|------|-----------|
|                | Phase                    | 2023       | 2024 | 2025  | 2026 | 2027 | Total     |
| Project Costs  | Professional Services    | 10,000     |      |       |      |      |           |
|                | Construction             | 90,000     |      |       |      |      |           |
|                | Total                    | \$ 100,000 | \$ - | \$ -  | \$ - | \$ - | \$100,000 |
| Funding Source | Development Fund         |            |      |       |      |      |           |
|                | Replacement Reserve Fund | 100,000    |      |       |      |      |           |
|                |                          |            |      |       |      |      |           |
|                | Total                    | \$ 100,000 | \$ - | \$ -  | \$ - | \$ - | \$100,000 |