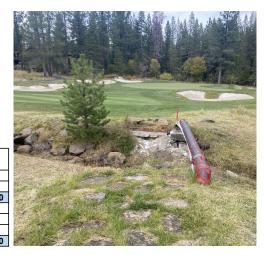

### Golf Course Pedestrian Bridge on 18

Amenity: Golf

The golf course's pedestrian bridge over Trout Creek on the 18th fairway has failed. Full replacement is Project Description:

necessary.

Strategic Plan Initiative: 2, 5 Appropriations beyond the five-year plan are needed to

|                |                          |            |      | Budge | t    |      |           |
|----------------|--------------------------|------------|------|-------|------|------|-----------|
|                | Phase                    | 2023       | 2024 | 2025  | 2026 | 2027 | Total     |
| Project Costs  | Professional Services    |            |      |       |      |      |           |
|                | Construction             | 130,000    |      |       |      |      |           |
|                | Total                    | \$ 130,000 | \$ - | \$ -  | \$ - | \$ - | \$130,000 |
| Funding Source | Development Fund         |            |      |       |      |      |           |
|                | Replacement Reserve Fund | 130,000    |      |       |      |      |           |
|                |                          |            |      |       |      |      |           |
|                | Total                    | \$ 130,000 | \$ - | \$ -  | \$ - | \$ - | \$130,000 |