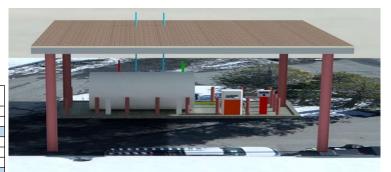

### **Maintenance Yard Fuel Station Replacement**

Amenity: Maintenance

Project Description: The fuel tank and pump system at the maintenance yard

is up for replacement. The project includes replacement of the fuel tank, pad, pump, new card lock system, roof structure and electric vehicle charging stations for future association electric vehicles.

Strategic Plan Initiative: 1, 5 Appropriations beyond the No five-year plan are needed

|                |                          |            |             | Budget |      |      |             |
|----------------|--------------------------|------------|-------------|--------|------|------|-------------|
|                | Phase                    | 2023       | 2024        | 2025   | 2026 | 2027 | Total       |
| Project Costs  | Professional Services    | 105,575    |             |        |      |      |             |
|                | Construction             |            | 1,315,258   |        |      |      |             |
|                | Total                    | \$ 105,575 | \$1,315,258 | \$ -   | \$ - | \$ - | \$1,420,833 |
| Funding Source | Development Fund         | 105,575    | 575,000     |        |      |      |             |
|                | Replacement Reserve Fund | 107,794    | 775,000     |        |      |      |             |
|                |                          |            |             |        |      |      |             |
|                | Total                    | \$ 213,369 | \$1,350,000 | \$ -   | \$ - | \$ - | \$1,563,369 |