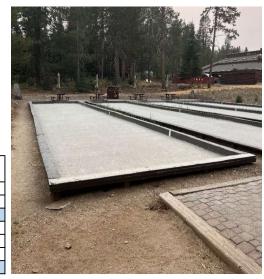

# **Bocce Court Refurbishment**

Amenity: Northwoods Clubhouse

Project Description: The Bocce courts have reached the end of their useful life and

are in need of refurbishment.

Strategic Plan Initiative: 2, 5
Appropriations beyond the five-year plan are needed to complete the project:

|                | Phase                    | 2023      | 2024 | 2025 | 2026 | 2027 | Total     |
|----------------|--------------------------|-----------|------|------|------|------|-----------|
| Project Costs  | Professional Services    |           |      |      |      |      |           |
| -              | Construction             | 70,023    |      |      |      |      |           |
|                | Total                    | \$ 70,023 | \$ - | \$ - | \$ - | \$ - | \$ 70,023 |
| Funding Source | Development Fund         |           |      |      |      |      |           |
|                | Replacement Reserve Fund | 70,023    |      |      |      |      |           |
|                |                          |           |      |      |      |      |           |
|                | Total                    | \$ 70.023 | \$ - | \$ - | \$ - | \$ - | \$ 70 023 |