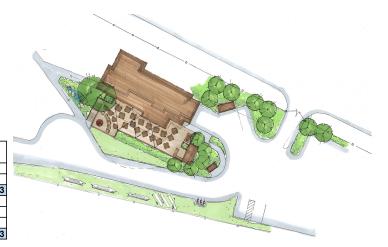

### Marina Deck Expansion and Shade Structure

Amenity: Beach Club Marina

Project Description:

The marina is lacking deck space and shade structure adjacent to the grill. The project proposes expanding the existing deck into the lawn area and better utilizing the space for member enjoyment.

Strategic Plan Initiative: 2
Appropriations beyond the five-year plan are needed complete the project:

| Services     | 2023         | 2024                                 | 2025         | 2026                               | 2027                              | Total                             |
|--------------|--------------|--------------------------------------|--------------|------------------------------------|-----------------------------------|-----------------------------------|
| Services     |              |                                      |              |                                    |                                   |                                   |
|              |              |                                      |              |                                    |                                   |                                   |
|              | 374,443      |                                      |              |                                    |                                   |                                   |
|              | \$ 374,443   | \$ -                                 | \$ -         | \$ -                               | \$ -                              | \$374,443                         |
| Fund         | 222,000      |                                      |              |                                    |                                   |                                   |
| Reserve Fund | 152,443      |                                      |              |                                    |                                   |                                   |
|              |              |                                      |              |                                    |                                   |                                   |
|              | \$ 374,443   | \$ -                                 | \$ -         | \$ -                               | \$ -                              | \$374,443                         |
|              | Reserve Fund | Fund 222,000<br>Reserve Fund 152,443 | Fund 222,000 | Fund 222,000  Reserve Fund 152,443 | Fund 222,000 Reserve Fund 152,443 | Fund 222,000 Reserve Fund 152,443 |