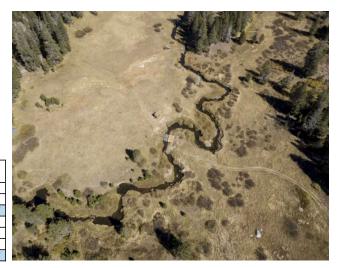

# **Euer Valley Restoration Phase 1**

Amenity: Trails and Open Space

Project Description: Euer Valley has undergone numerous human impacts from various activities over the

past several decades. Tahoe Donner teamed up with the Truckee River Watershed Council to begin restoration of the valley. The phase 1 project includes stream channel work and recreation improvements, including a new bridge across Prosser

Creek and a boardwalk providing access across the valley (Coyote Crossing).

Strategic Plan Initiative: 2, 4 Appropriations beyond the No

five-year plan are needed

to

|                | Phase                     | 2023      | 2024 | 2025 | 2026 | 2027 | Total      |
|----------------|---------------------------|-----------|------|------|------|------|------------|
| Project Costs  | Professional Services     |           |      |      |      |      |            |
|                | Construction              | 945,557   |      |      |      |      |            |
|                | Total                     | \$945,557 | \$ - | \$ - | \$ - | \$ - | \$ 945,557 |
| Funding Source | Development Fund          |           |      |      |      |      |            |
|                | Replacement Reserve Fund  | 355,721   |      |      |      |      |            |
|                | Grant - Watershed Council | 589,836   |      |      |      |      |            |
|                | Total                     | \$945,557 | \$ - | \$ - | \$ - | \$ - | \$ 945,557 |