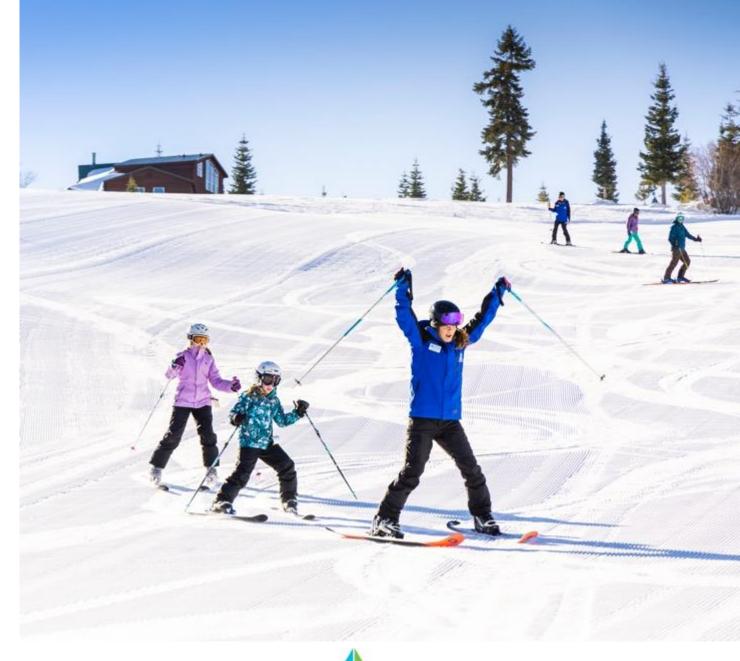

# **DOWNHILL**

- Opening day scheduled for December 9, conditions permitting
- Seasonal managers and supervisors have all started for the season
- Solid staff team expected at the Downhill Ski Area with staffing levels improving to last two seasons
- J1's begin arriving 11/30 with 79 invited for the season
- Snowmaking began 11/9 and will continue while temperatures cooperate, until adequate snow has been produced
- Operating permits are in hand and equipment services are complete
- Christmas Day 11:30AM-4PM + ski with Santa!