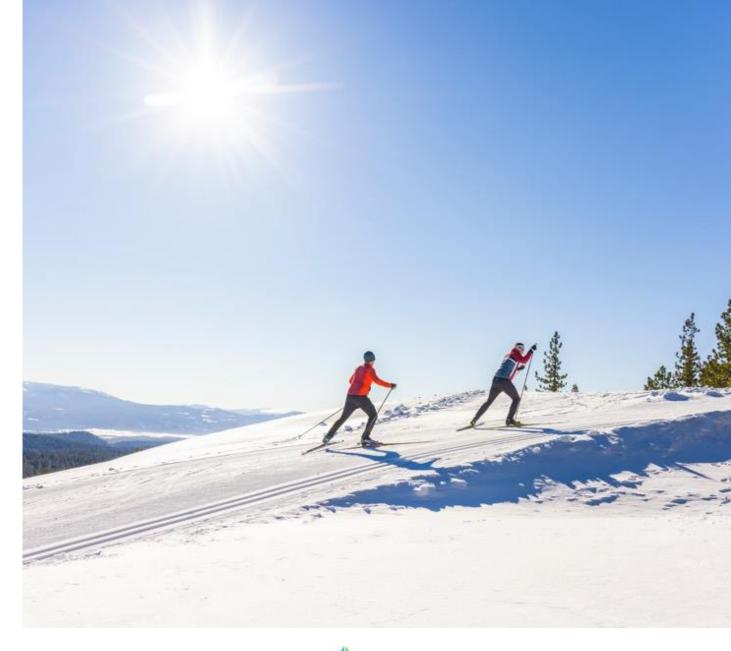

# **CROSS COUNTRY**

- Opening day scheduled for November 25, conditions permitting
- All supervisors from last season are returning for 2022-23
- Staffing levels are solid for opening day
- Snowmaking will begin no later than November 20 as system testing commences early the week of November 13, temperatures permitting
  - All equipment requirements to operate snowmaking are on site
- Equipment services are complete
- Christmas Day 12-5PM