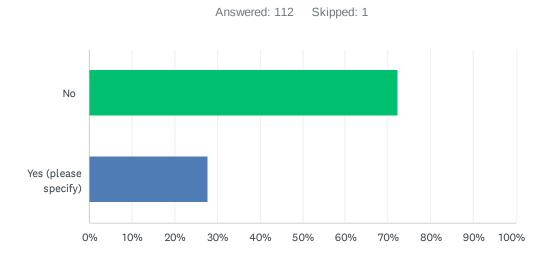

# Q4 Did you make a purchase from one or more of the vendor booths? If so, what did you purchase?

| ANSWER CHOICES       | RESPONSES |     |
|----------------------|-----------|-----|
| No                   | 72.32%    | 81  |
| Yes (please specify) | 27.68%    | 31  |
| TOTAL                |           | 112 |