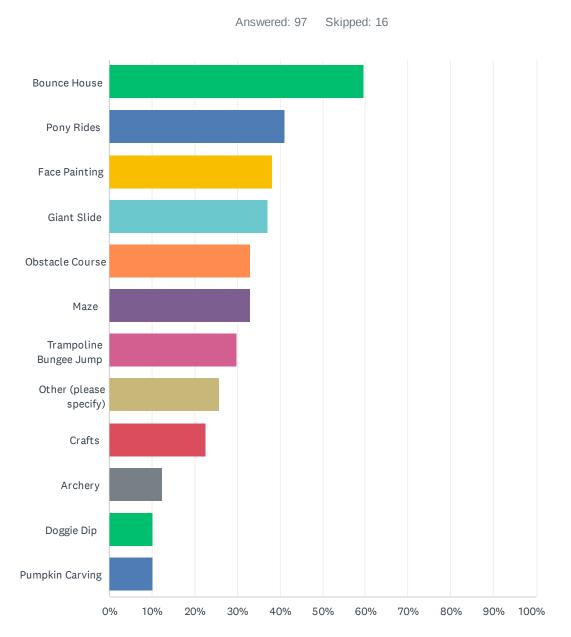

## Q3 If you accompanied a child, and they participated in children's activities, what were their favorite activities?

#### 2022 Tahoe Donner Fall Festival Survey

| ANSWER CHOICES         | RESPONSES |    |
|------------------------|-----------|----|
| Bounce House           | 59.79%    | 58 |
| Pony Rides             | 41.24%    | 40 |
| Face Painting          | 38.14%    | 37 |
| Giant Slide            | 37.11%    | 36 |
| Obstacle Course        | 32.99%    | 32 |
| Maze                   | 32.99%    | 32 |
| Trampoline Bungee Jump | 29.90%    | 29 |
| Other (please specify) | 25.77%    | 25 |
| Crafts                 | 22.68%    | 22 |
| Archery                | 12.37%    | 12 |
| Doggie Dip             | 10.31%    | 10 |
| Pumpkin Carving        | 10.31%    | 10 |
| Total Respondents: 97  |           |    |