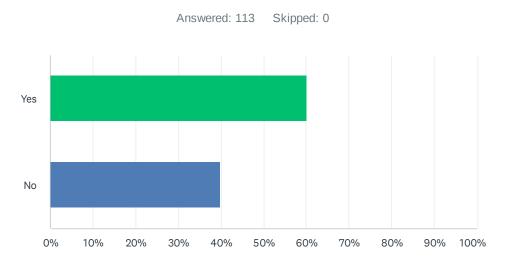

## Q1 Was this the first time you attended the Fall Festival?

| ANSWER CHOICES | RESPONSES |     |
|----------------|-----------|-----|
| Yes            | 60.18%    | 68  |
| No             | 39.82%    | 45  |
| TOTAL          |           | 113 |