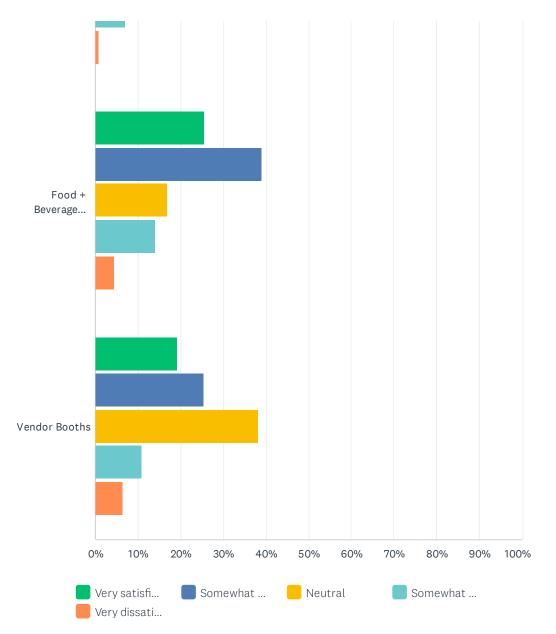

#### Q2 Please rate the following aspects of the 2022 Fall Festival:

#### 2022 Tahoe Donner Fall Festival Survey

|                 | VERY<br>SATISFIED | SOMEWHAT<br>SATISFIED | NEUTRAL | SOMEWHAT<br>DISSATISFIED | VERY<br>DISSATISFIED | TOTAL | WEIGHTED<br>AVERAGE |
|-----------------|-------------------|-----------------------|---------|--------------------------|----------------------|-------|---------------------|
| Special         | 62.04%            | 18.52%                | 16.67%  | 2.78%                    | 0.00%                |       |                     |
| Performances    | 67                | 20                    | 18      | 3                        | 0                    | 108   | 1.60                |
| Activities      | 55.86%            | 25.23%                | 7.21%   | 9.01%                    | 2.70%                |       |                     |
|                 | 62                | 28                    | 8       | 10                       | 3                    | 111   | 1.77                |
| Overall Value   | 52.21%            | 23.89%                | 12.39%  | 6.19%                    | 5.31%                |       |                     |
|                 | 59                | 27                    | 14      | 7                        | 6                    | 113   | 1.88                |
| Music           | 29.46%            | 21.43%                | 41.07%  | 7.14%                    | 0.89%                |       |                     |
|                 | 33                | 24                    | 46      | 8                        | 1                    | 112   | 2.29                |
| Food + Beverage | 25.66%            | 38.94%                | 16.81%  | 14.16%                   | 4.42%                |       |                     |
| Options         | 29                | 44                    | 19      | 16                       | 5                    | 113   | 2.33                |
| Vendor Booths   | 19.09%            | 25.45%                | 38.18%  | 10.91%                   | 6.36%                |       |                     |
|                 | 21                | 28                    | 42      | 12                       | 7                    | 110   | 2.60                |