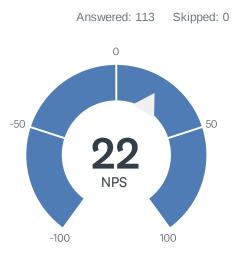

# Q5 How likely is it that you would recommend the Fall Festival to a friend or colleague?

| DETRACTORS (0-6) | PASSIVES (7-8) | PROMOTERS (9-10) | NET PROMOTER® SCORE |
|------------------|----------------|------------------|---------------------|
| 21%              | 35%            | 43%              | 22                  |
| 24               | 40             | 49               |                     |