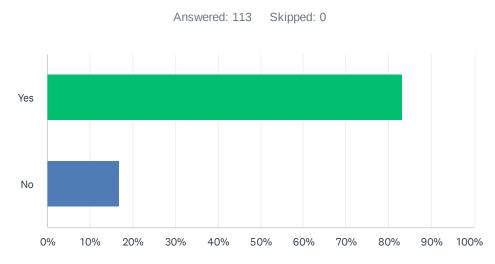

## Q7 Would you attend next year's Fall Festival?

| ANSWER CHOICES | RESPONSES |     |
|----------------|-----------|-----|
| Yes            | 83.19%    | 94  |
| No             | 16.81%    | 19  |
| TOTAL          |           | 113 |