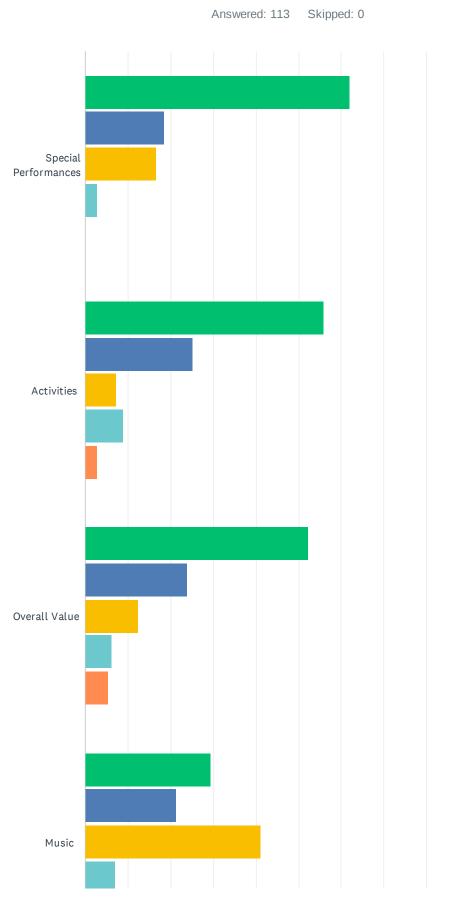

#### Q2 Please rate the following aspects of the 2022 Fall Festival:

#### 2022 Tahoe Donner Fall Festival Survey

|                 | VERY<br>SATISFIED | SOMEWHAT<br>SATISFIED | NEUTRAL | SOMEWHAT<br>DISSATISFIED | VERY<br>DISSATISFIED | TOTAL | WEIGHTED<br>AVERAGE |
|-----------------|-------------------|-----------------------|---------|--------------------------|----------------------|-------|---------------------|
| Special         | 62.04%            | 18.52%                | 16.67%  | 2.78%                    | 0.00%                |       |                     |
| Performances    | 67                | 20                    | 18      | 3                        | 0                    | 108   | 1.60                |
| Activities      | 55.86%            | 25.23%                | 7.21%   | 9.01%                    | 2.70%                |       |                     |
|                 | 62                | 28                    | 8       | 10                       | 3                    | 111   | 1.77                |
| Overall Value   | 52.21%            | 23.89%                | 12.39%  | 6.19%                    | 5.31%                |       |                     |
|                 | 59                | 27                    | 14      | 7                        | 6                    | 113   | 1.88                |
| Music           | 29.46%            | 21.43%                | 41.07%  | 7.14%                    | 0.89%                |       |                     |
|                 | 33                | 24                    | 46      | 8                        | 1                    | 112   | 2.29                |
| Food + Beverage | 25.66%            | 38.94%                | 16.81%  | 14.16%                   | 4.42%                |       |                     |
| Options         | 29                | 44                    | 19      | 16                       | 5                    | 113   | 2.33                |
| Vendor Booths   | 19.09%            | 25.45%                | 38.18%  | 10.91%                   | 6.36%                |       |                     |
|                 | 21                | 28                    | 42      | 12                       | 7                    | 110   | 2.60                |