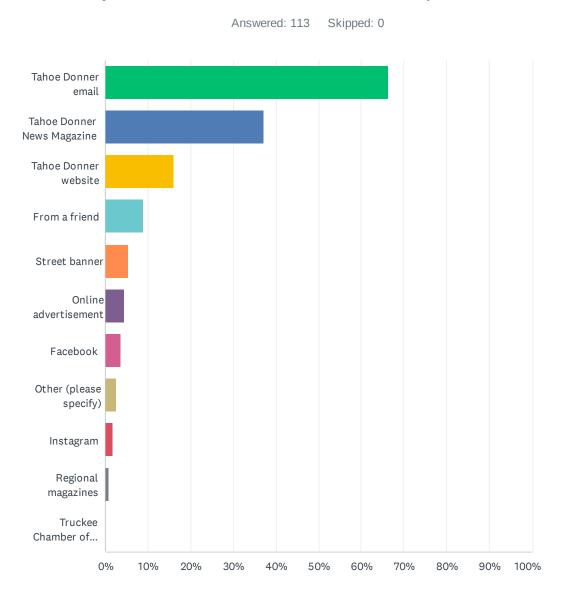

#### 2022 Tahoe Donner Fall Festival Survey

| ANSWER CHOICES              | RESPONSES |    |
|-----------------------------|-----------|----|
| Tahoe Donner email          | 66.37%    | 75 |
| Tahoe Donner News Magazine  | 37.17%    | 42 |
| Tahoe Donner website        | 15.93%    | 18 |
| From a friend               | 8.85%     | 10 |
| Street banner               | 5.31%     | 6  |
| Online advertisement        | 4.42%     | 5  |
| Facebook                    | 3.54%     | 4  |
| Other (please specify)      | 2.65%     | 3  |
| Instagram                   | 1.77%     | 2  |
| Regional magazines          | 0.88%     | 1  |
| Truckee Chamber of Commerce | 0.00%     | 0  |
| Total Respondents: 113      |           |    |