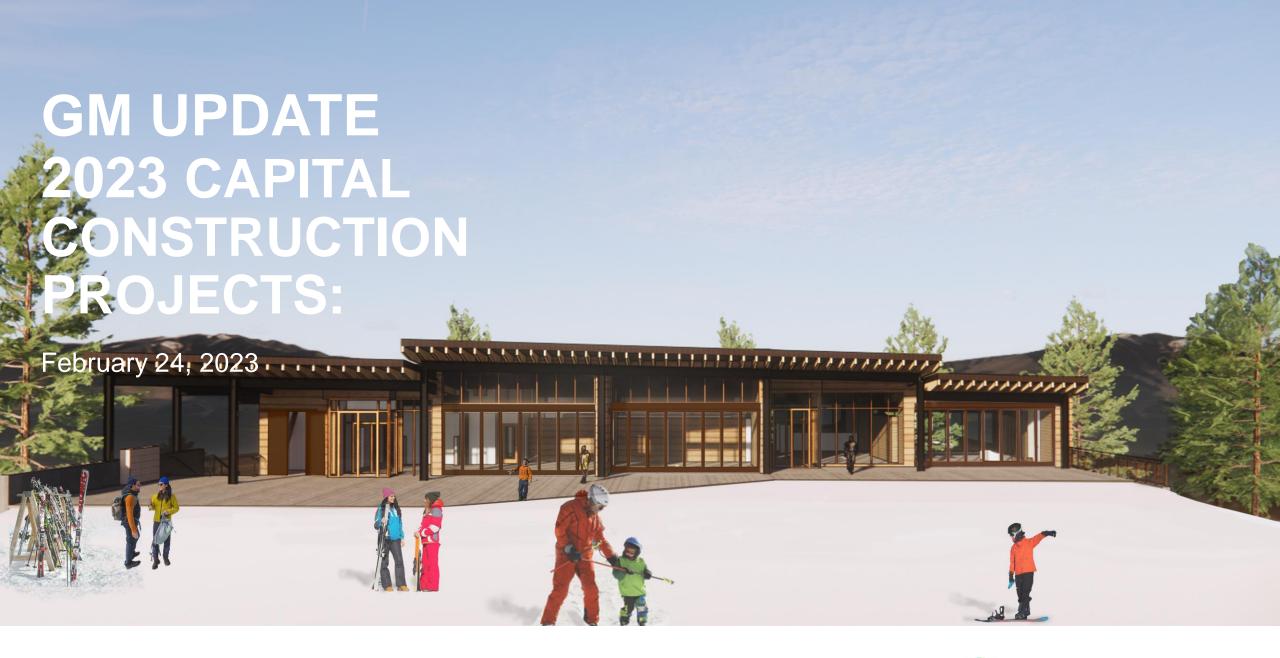

## DOWNHILL SKI LODGE REPLACEMENT UPDATE

#### **PERMITTING UPDATE:**

- Environmental Initial study (IS) underway
  - Expected Town to receive draft initial study week of January 23
  - As of 2/17 TDA has not been notified that Town received IS
  - Results will identify CEQA determination
  - The remaining schedule depends on the Town's environmental determination