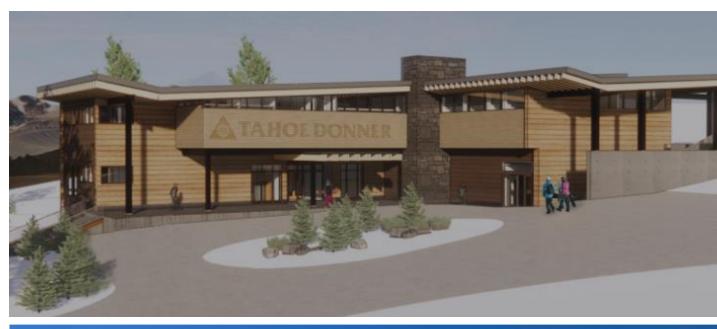

## DOWNHILL SKI LODGE REPLACEMENT UPDATE

#### **PERMITTING UPDATE:**

- Environmental Initial study (IS) underway
  - Expected Town to receive draft initial study week of January 23
  - As of 2/17 TDA has not been notified that Town received IS
  - Results will identify CEQA determination
  - The remaining schedule depends on the Town's environmental determination