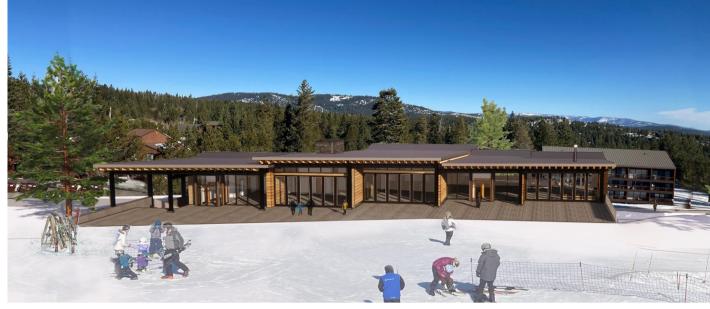

## DOWNHILL SKI LODGE REPLACEMENT UPDATE

#### **PERMITTING UPDATE:**

- Environmental Initial study (IS) underway
  - Expected Town to receive draft initial study week of January 23
  - As of 2/17 TDA has not been notified that Town received IS
  - Results will identify CEQA determination
  - The remaining schedule depends on the Town's environmental determination