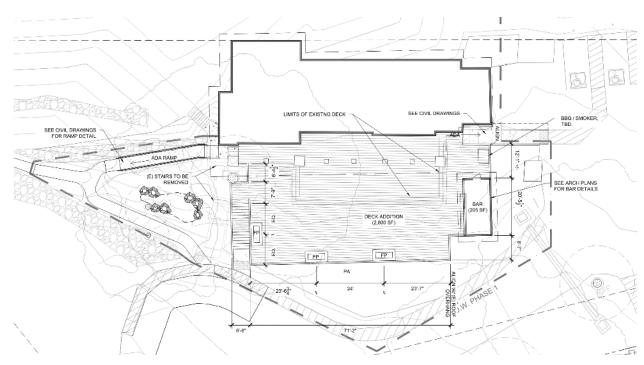

### BEACH CLUB MARINA DECK EXPANSION UPDATE

#### **PROJECT STATUS:**

- Town may require TDA to go through development permit process
- Staff working with the Town and evaluating what the implications of that are