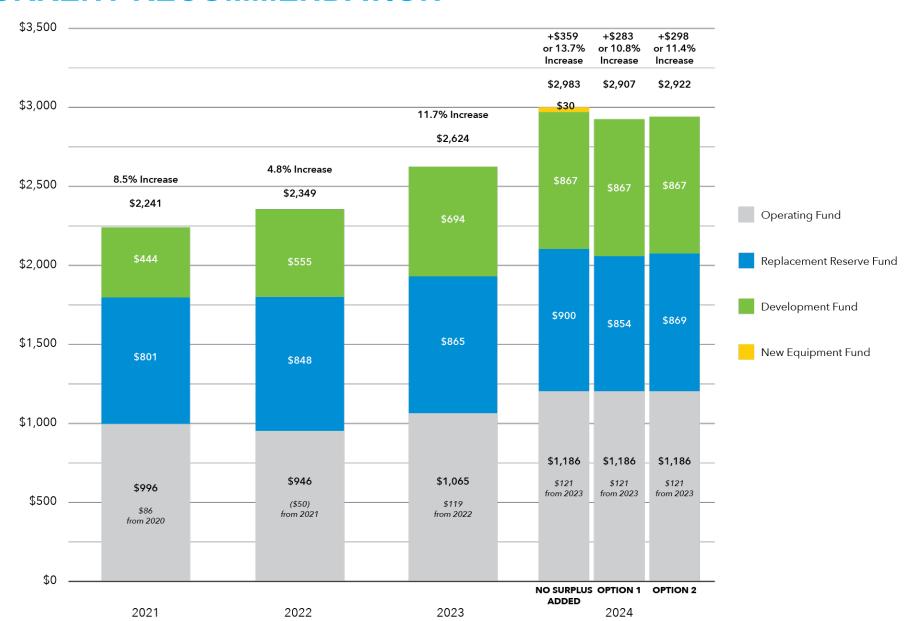

#### 2021 OPERATING FUND SURPLUS RECOMMENDATIONS

Background: The 2021 budget resulted in a net operating surplus of \$850,000 due to better-than-expected amenity performance and ideal weather conditions. The Board allocated \$250,000 of this surplus to further fund incentive and retention compensation, paid out in January 2023. There is \$600,000 remaining, and the Board requested staff to develop recommendations to apply all \$600,000 in this budget cycle.

|          | AMOUNT                              | FUND               | REDUCES<br>ASSESSMENT                                                           | TOTAL ASSESSMENT                    |
|----------|-------------------------------------|--------------------|---------------------------------------------------------------------------------|-------------------------------------|
| OPTION 1 | \$200,000<br>\$300,000<br>\$100,000 | NEF<br>RRF<br>OFCR | -\$30.90 or -1.04%<br>-\$46.35 or -1.55%<br>\$0 (added to<br>operating reserve) | \$2,907<br>10.7% increase from 2023 |

|                               | AMOUNT                                           | FUND                      | REDUCES<br>ASSESSMENT                                                                                 | TOTAL ASSESSMENT                    |
|-------------------------------|--------------------------------------------------|---------------------------|-------------------------------------------------------------------------------------------------------|-------------------------------------|
| OPTION 2 Staff Recommendation | \$200,000<br>\$200,000<br>\$100,000<br>\$100,000 | NEF<br>RRF<br>RRF<br>OFCR | -\$30.90 or -1.04%<br>-\$30.90 or -1.04%<br>\$0 (added to RRF)<br>\$0 (added to<br>operating reserve) | \$2,922<br>11.4% increase from 2023 |

NOTE: The Replacement Reserve Fund has a multiyear funding plan to ensure funding is available in years to come to cover annual investments. Using the surplus in 2024 will offset this year's Annual Assessment but cause a greater percentage increase in 2025 to meet the planned contribution for 2025.

KEY: OFCR: Operating Fund Contingency Reserve

NEF: New Equipment Funds

RRF: Replacement Reserve Fund

#### **OPTION COMPARISON**

- 2024 planned contribution: \$900
- 2024 planned contribution,
  - OPTION 1: Including application of \$300k surplus: \$854
  - OPTION 2: Including application of \$200k surplus: \$869
- 2025 planned RRF contribution: \$990 (estimate)
  - Estimated increase of \$90 from 2024 with no surplus applied
  - OPTION 1: Estimated increase of \$136 from the \$300k surplus amount
  - OPTION 2: Estimated increase of \$121 from the \$200k surplus amount