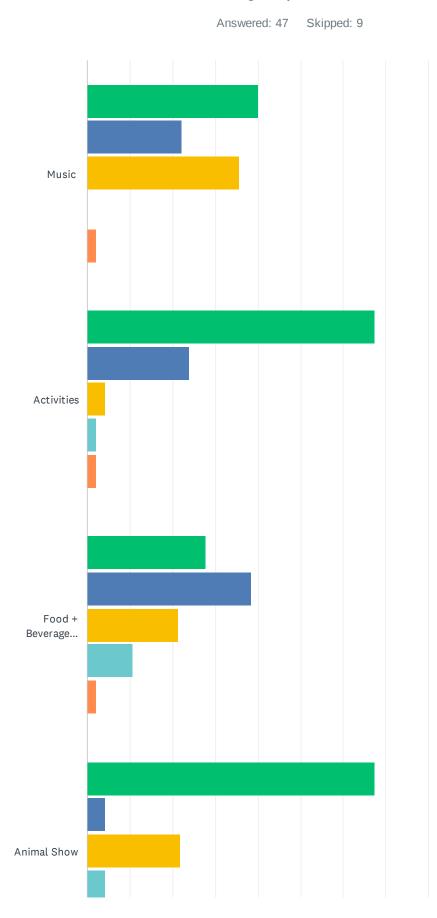

## Q2 Please rate the following aspects of the 2023 Fall Festival:

#### 2023 Tahoe Donner Fall Festival Survey

| VERY<br>SATISFIED | SOMEWHAT<br>SATISFIED                                                                     | NEUTRAL                                                                                                                                   | SOMEWHAT<br>DISSATISFIED                                                                                                                                                                                  | VERY<br>DISSATISFIED                                                                                                                                                                                                                                             | TOTAL                                                                                                                                                                                                                                                                                                                                                                                                                          | WEIGHTED<br>AVERAGE                                                                                                                                                                                                                                                                                                                                                                                                                                                                                           |
|-------------------|-------------------------------------------------------------------------------------------|-------------------------------------------------------------------------------------------------------------------------------------------|-----------------------------------------------------------------------------------------------------------------------------------------------------------------------------------------------------------|------------------------------------------------------------------------------------------------------------------------------------------------------------------------------------------------------------------------------------------------------------------|--------------------------------------------------------------------------------------------------------------------------------------------------------------------------------------------------------------------------------------------------------------------------------------------------------------------------------------------------------------------------------------------------------------------------------|---------------------------------------------------------------------------------------------------------------------------------------------------------------------------------------------------------------------------------------------------------------------------------------------------------------------------------------------------------------------------------------------------------------------------------------------------------------------------------------------------------------|
| 40.00%            | 22.22%                                                                                    | 35.56%                                                                                                                                    | 0.00%                                                                                                                                                                                                     | 2.22%                                                                                                                                                                                                                                                            |                                                                                                                                                                                                                                                                                                                                                                                                                                |                                                                                                                                                                                                                                                                                                                                                                                                                                                                                                               |
| 18                | 10                                                                                        | 16                                                                                                                                        | 0                                                                                                                                                                                                         | 1                                                                                                                                                                                                                                                                | 45                                                                                                                                                                                                                                                                                                                                                                                                                             | 2.02                                                                                                                                                                                                                                                                                                                                                                                                                                                                                                          |
| 67.39%            | 23.91%                                                                                    | 4.35%                                                                                                                                     | 2.17%                                                                                                                                                                                                     | 2.17%                                                                                                                                                                                                                                                            |                                                                                                                                                                                                                                                                                                                                                                                                                                |                                                                                                                                                                                                                                                                                                                                                                                                                                                                                                               |
| 31                | 11                                                                                        | 2                                                                                                                                         | 1                                                                                                                                                                                                         | 1                                                                                                                                                                                                                                                                | 46                                                                                                                                                                                                                                                                                                                                                                                                                             | 1.48                                                                                                                                                                                                                                                                                                                                                                                                                                                                                                          |
| 27.66%            | 38.30%                                                                                    | 21.28%                                                                                                                                    | 10.64%                                                                                                                                                                                                    | 2.13%                                                                                                                                                                                                                                                            |                                                                                                                                                                                                                                                                                                                                                                                                                                |                                                                                                                                                                                                                                                                                                                                                                                                                                                                                                               |
| 13                | 18                                                                                        | 10                                                                                                                                        | 5                                                                                                                                                                                                         | 1                                                                                                                                                                                                                                                                | 47                                                                                                                                                                                                                                                                                                                                                                                                                             | 2.21                                                                                                                                                                                                                                                                                                                                                                                                                                                                                                          |
| 67.39%            | 4.35%                                                                                     | 21.74%                                                                                                                                    | 4.35%                                                                                                                                                                                                     | 2.17%                                                                                                                                                                                                                                                            |                                                                                                                                                                                                                                                                                                                                                                                                                                |                                                                                                                                                                                                                                                                                                                                                                                                                                                                                                               |
| 31                | 2                                                                                         | 10                                                                                                                                        | 2                                                                                                                                                                                                         | 1                                                                                                                                                                                                                                                                | 46                                                                                                                                                                                                                                                                                                                                                                                                                             | 1.70                                                                                                                                                                                                                                                                                                                                                                                                                                                                                                          |
| 32.61%            | 21.74%                                                                                    | 41.30%                                                                                                                                    | 2.17%                                                                                                                                                                                                     | 2.17%                                                                                                                                                                                                                                                            |                                                                                                                                                                                                                                                                                                                                                                                                                                |                                                                                                                                                                                                                                                                                                                                                                                                                                                                                                               |
| 15                | 10                                                                                        | 19                                                                                                                                        | 1                                                                                                                                                                                                         | 1                                                                                                                                                                                                                                                                | 46                                                                                                                                                                                                                                                                                                                                                                                                                             | 2.20                                                                                                                                                                                                                                                                                                                                                                                                                                                                                                          |
| 70.21%            | 19.15%                                                                                    | 2.13%                                                                                                                                     | 4.26%                                                                                                                                                                                                     | 4.26%                                                                                                                                                                                                                                                            |                                                                                                                                                                                                                                                                                                                                                                                                                                |                                                                                                                                                                                                                                                                                                                                                                                                                                                                                                               |
| 33                | 9                                                                                         | 1                                                                                                                                         | 2                                                                                                                                                                                                         | 2                                                                                                                                                                                                                                                                | 47                                                                                                                                                                                                                                                                                                                                                                                                                             | 1.53                                                                                                                                                                                                                                                                                                                                                                                                                                                                                                          |
|                   | SATISFIED<br>40.00%<br>18<br>67.39%<br>31<br>27.66%<br>13<br>67.39%<br>31<br>32.61%<br>15 | SATISFIED SATISFIED   40.00% 22.22%   10 10   67.39% 23.91%   11 11   27.66% 38.30%   13 18   67.39% 4.35%   31 2   32.61% 21.74%   15 10 | SATISFIED SATISFIED   40.00% 22.22% 35.56%   18 10 16   67.39% 23.91% 4.35%   31 11 2   27.66% 38.30% 21.28%   13 18 10   67.39% 4.35% 21.74%   67.39% 21.74% 10   67.39% 21.74% 10   70.21% 21.74% 21.3% | SATISFIED SATISFIED DISSATISFIED   40.00% 22.22% 35.56% 0.00%   18 10 16 0   67.39% 23.91% 4.35% 2.17%   31 11 2 1   27.66% 38.30% 21.28% 10.64%   13 18 10 5   67.39% 4.35% 21.74% 4.35%   23.61% 21.74% 4.35% 2.17%   31 2 10 2 10   70.21% 19.15% 2.13% 4.26% | SATISFIED SATISFIED DISSATISFIED DISSATISFIED   40.00% 22.22% 35.56% 0.00% 2.22%   18 10 16 0 1   67.39% 23.91% 4.35% 2.17% 2.17%   31 11 2 1 1   27.66% 38.30% 21.28% 10.64% 2.13%   13 18 10 5 1   67.39% 4.35% 21.28% 10.64% 2.13%   13 18 10 5 1   67.39% 4.35% 21.74% 4.35% 2.17%   31 12 10 2 1 1   67.39% 4.35% 21.74% 4.35% 2.17%   31 2 10 2 1 1   32.61% 21.74% 41.30% 2.17% 1 1   70.21% 19.15% 2.13% 4.26% 4.26% 1 | SATISFIEDSATISFIEDDISSATISFIEDDISSATISFIED $40.00\%$ $22.22\%$ $35.56\%$ $0.00\%$ $2.22\%$ $18$ $10$ $16$ $0$ $1$ $67.39\%$ $23.91\%$ $4.35\%$ $2.17\%$ $2.17\%$ $31$ $11$ $2$ $1$ $1$ $46$ $27.66\%$ $38.30\%$ $21.28\%$ $10.64\%$ $2.13\%$ $13$ $18$ $10$ $5$ $1$ $47$ $67.39\%$ $4.35\%$ $21.74\%$ $4.35\%$ $2.17\%$ $67.39\%$ $4.35\%$ $21.74\%$ $4.35\%$ $2.17\%$ $67.39\%$ $21.74\%$ $41.30\%$ $2.17\%$ $46$ $32.61\%$ $21.74\%$ $41.30\%$ $2.17\%$ $46$ $70.21\%$ $19.15\%$ $2.13\%$ $4.26\%$ $4.26\%$ |