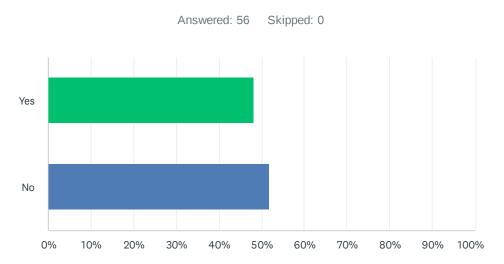

## Q1 Was this the first time you attended the Fall Festival?

| ANSWER CHOICES | RESPONSES |    |
|----------------|-----------|----|
| Yes            | 48.21%    | 27 |
| No             | 51.79%    | 29 |
| TOTAL          |           | 56 |