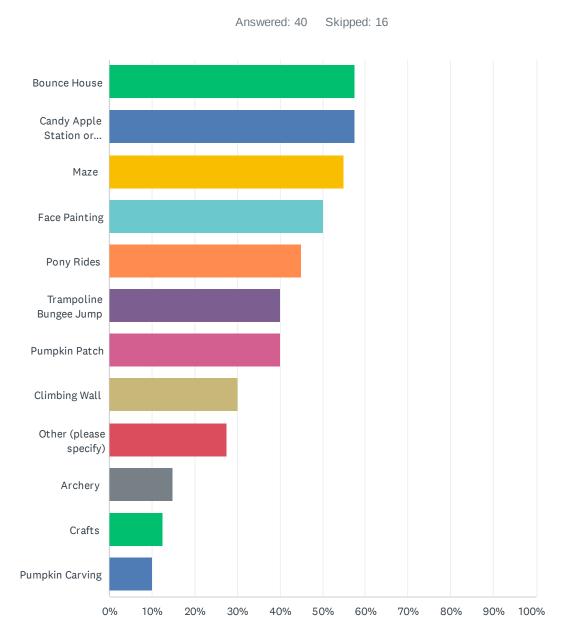

## Q3 If you accompanied a child, and they participated in children's activities, what were their favorite activities? Select all that apply.

#### 2023 Tahoe Donner Fall Festival Survey

| ANSWER CHOICES                      | RESPONSES |    |
|-------------------------------------|-----------|----|
| Bounce House                        | 57.50%    | 23 |
| Candy Apple Station or Cotton Candy | 57.50%    | 23 |
| Maze                                | 55.00%    | 22 |
| Face Painting                       | 50.00%    | 20 |
| Pony Rides                          | 45.00%    | 18 |
| Trampoline Bungee Jump              | 40.00%    | 16 |
| Pumpkin Patch                       | 40.00%    | 16 |
| Climbing Wall                       | 30.00%    | 12 |
| Other (please specify)              | 27.50%    | 11 |
| Archery                             | 15.00%    | 6  |
| Crafts                              | 12.50%    | 5  |
| Pumpkin Carving                     | 10.00%    | 4  |
| Total Respondents: 40               |           |    |