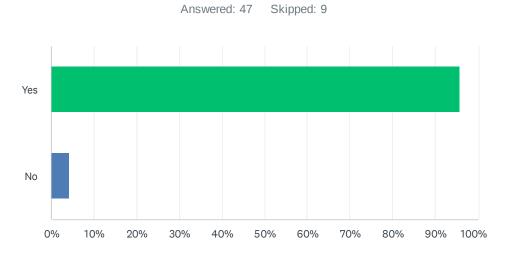

## Q7 Would you attend next year's Fall Festival?

| ANSWER CHOICES | RESPONSES |    |
|----------------|-----------|----|
| Yes            | 95.74%    | 45 |
| No             | 4.26%     | 2  |
| TOTAL          |           | 47 |