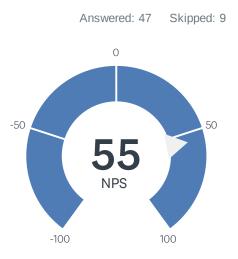

# Q5 How likely is it that you would recommend the Fall Festival to a friend or colleague?

| DETRACTORS (0-6) | PASSIVES (7-8) | PROMOTERS (9-10) | NET PROMOTER® SCORE |
|------------------|----------------|------------------|---------------------|
| 11%              | 23%            | 66%              | 55                  |
| 5                | 11             | 31               |                     |