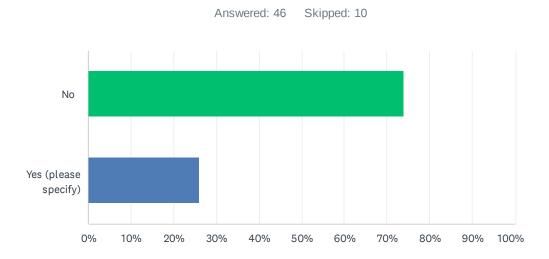

# Q4 Did you make a purchase from one or more of the vendor booths? If so, what did you purchase?

| ANSWER CHOICES       | RESPONSES |    |
|----------------------|-----------|----|
| No                   | 73.91%    | 34 |
| Yes (please specify) | 26.09%    | 12 |
| TOTAL                |           | 46 |