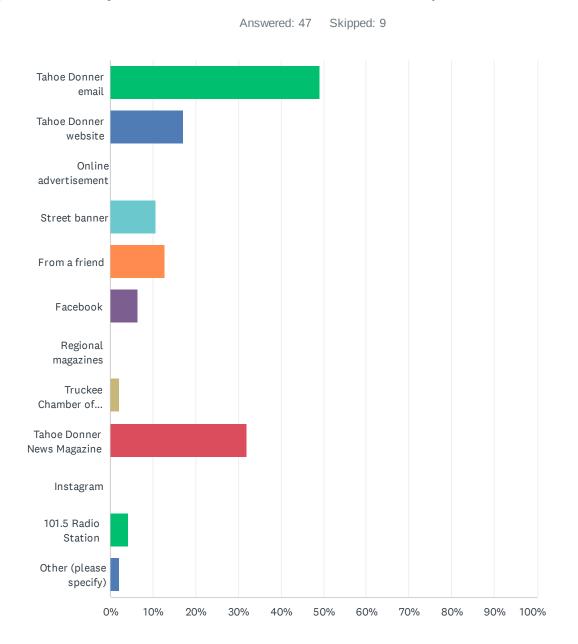

#### Q6 How did you hear about the Fall Festival? (check all that apply)

#### 2023 Tahoe Donner Fall Festival Survey

| ANSWER CHOICES              | RESPONSES |    |
|-----------------------------|-----------|----|
| Tahoe Donner email          | 48.94%    | 23 |
| Tahoe Donner website        | 17.02%    | 8  |
| Online advertisement        | 0.00%     | 0  |
| Street banner               | 10.64%    | 5  |
| From a friend               | 12.77%    | 6  |
| Facebook                    | 6.38%     | 3  |
| Regional magazines          | 0.00%     | 0  |
| Truckee Chamber of Commerce | 2.13%     | 1  |
| Tahoe Donner News Magazine  | 31.91%    | 15 |
| Instagram                   | 0.00%     | 0  |
| 101.5 Radio Station         | 4.26%     | 2  |
| Other (please specify)      | 2.13%     | 1  |
| Total Respondents: 47       |           |    |