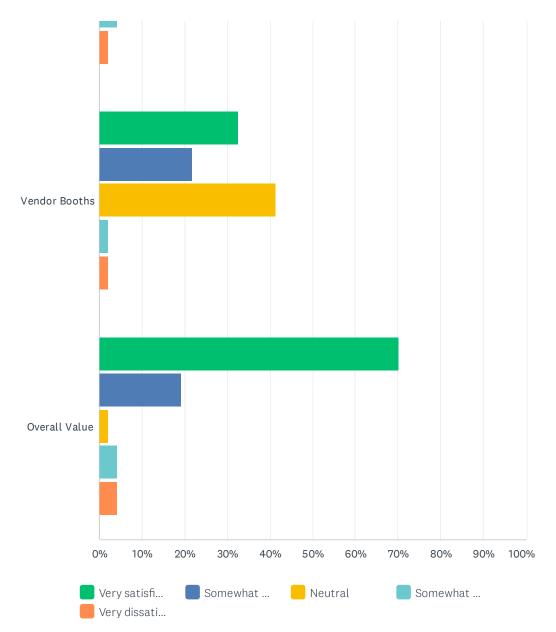

## Q2 Please rate the following aspects of the 2023 Fall Festival:

#### 2023 Tahoe Donner Fall Festival Survey

| VERY<br>SATISFIED | SOMEWHAT<br>SATISFIED                                                                     | NEUTRAL                                                                                                                                   | SOMEWHAT<br>DISSATISFIED                                                                                                                                                                                  | VERY<br>DISSATISFIED                                                                                                                                                                                                                                             | TOTAL                                                                                                                                                                                                                                                                                                                                                                                                                          | WEIGHTED<br>AVERAGE                                                                                                                                                                                                                                                                                                                                                                                                                                                                                           |
|-------------------|-------------------------------------------------------------------------------------------|-------------------------------------------------------------------------------------------------------------------------------------------|-----------------------------------------------------------------------------------------------------------------------------------------------------------------------------------------------------------|------------------------------------------------------------------------------------------------------------------------------------------------------------------------------------------------------------------------------------------------------------------|--------------------------------------------------------------------------------------------------------------------------------------------------------------------------------------------------------------------------------------------------------------------------------------------------------------------------------------------------------------------------------------------------------------------------------|---------------------------------------------------------------------------------------------------------------------------------------------------------------------------------------------------------------------------------------------------------------------------------------------------------------------------------------------------------------------------------------------------------------------------------------------------------------------------------------------------------------|
| 40.00%            | 22.22%                                                                                    | 35.56%                                                                                                                                    | 0.00%                                                                                                                                                                                                     | 2.22%                                                                                                                                                                                                                                                            |                                                                                                                                                                                                                                                                                                                                                                                                                                |                                                                                                                                                                                                                                                                                                                                                                                                                                                                                                               |
| 18                | 10                                                                                        | 16                                                                                                                                        | 0                                                                                                                                                                                                         | 1                                                                                                                                                                                                                                                                | 45                                                                                                                                                                                                                                                                                                                                                                                                                             | 2.02                                                                                                                                                                                                                                                                                                                                                                                                                                                                                                          |
| 67.39%            | 23.91%                                                                                    | 4.35%                                                                                                                                     | 2.17%                                                                                                                                                                                                     | 2.17%                                                                                                                                                                                                                                                            |                                                                                                                                                                                                                                                                                                                                                                                                                                |                                                                                                                                                                                                                                                                                                                                                                                                                                                                                                               |
| 31                | 11                                                                                        | 2                                                                                                                                         | 1                                                                                                                                                                                                         | 1                                                                                                                                                                                                                                                                | 46                                                                                                                                                                                                                                                                                                                                                                                                                             | 1.48                                                                                                                                                                                                                                                                                                                                                                                                                                                                                                          |
| 27.66%            | 38.30%                                                                                    | 21.28%                                                                                                                                    | 10.64%                                                                                                                                                                                                    | 2.13%                                                                                                                                                                                                                                                            |                                                                                                                                                                                                                                                                                                                                                                                                                                |                                                                                                                                                                                                                                                                                                                                                                                                                                                                                                               |
| 13                | 18                                                                                        | 10                                                                                                                                        | 5                                                                                                                                                                                                         | 1                                                                                                                                                                                                                                                                | 47                                                                                                                                                                                                                                                                                                                                                                                                                             | 2.21                                                                                                                                                                                                                                                                                                                                                                                                                                                                                                          |
| 67.39%            | 4.35%                                                                                     | 21.74%                                                                                                                                    | 4.35%                                                                                                                                                                                                     | 2.17%                                                                                                                                                                                                                                                            |                                                                                                                                                                                                                                                                                                                                                                                                                                |                                                                                                                                                                                                                                                                                                                                                                                                                                                                                                               |
| 31                | 2                                                                                         | 10                                                                                                                                        | 2                                                                                                                                                                                                         | 1                                                                                                                                                                                                                                                                | 46                                                                                                                                                                                                                                                                                                                                                                                                                             | 1.70                                                                                                                                                                                                                                                                                                                                                                                                                                                                                                          |
| 32.61%            | 21.74%                                                                                    | 41.30%                                                                                                                                    | 2.17%                                                                                                                                                                                                     | 2.17%                                                                                                                                                                                                                                                            |                                                                                                                                                                                                                                                                                                                                                                                                                                |                                                                                                                                                                                                                                                                                                                                                                                                                                                                                                               |
| 15                | 10                                                                                        | 19                                                                                                                                        | 1                                                                                                                                                                                                         | 1                                                                                                                                                                                                                                                                | 46                                                                                                                                                                                                                                                                                                                                                                                                                             | 2.20                                                                                                                                                                                                                                                                                                                                                                                                                                                                                                          |
| 70.21%            | 19.15%                                                                                    | 2.13%                                                                                                                                     | 4.26%                                                                                                                                                                                                     | 4.26%                                                                                                                                                                                                                                                            |                                                                                                                                                                                                                                                                                                                                                                                                                                |                                                                                                                                                                                                                                                                                                                                                                                                                                                                                                               |
| 33                | 9                                                                                         | 1                                                                                                                                         | 2                                                                                                                                                                                                         | 2                                                                                                                                                                                                                                                                | 47                                                                                                                                                                                                                                                                                                                                                                                                                             | 1.53                                                                                                                                                                                                                                                                                                                                                                                                                                                                                                          |
|                   | SATISFIED<br>40.00%<br>18<br>67.39%<br>31<br>27.66%<br>13<br>67.39%<br>31<br>32.61%<br>15 | SATISFIED SATISFIED   40.00% 22.22%   10 10   67.39% 23.91%   11 11   27.66% 38.30%   13 18   67.39% 4.35%   31 2   32.61% 21.74%   15 10 | SATISFIED SATISFIED   40.00% 22.22% 35.56%   18 10 16   67.39% 23.91% 4.35%   31 11 2   27.66% 38.30% 21.28%   13 18 10   67.39% 4.35% 21.74%   67.39% 21.74% 10   67.39% 21.74% 10   70.21% 21.74% 21.3% | SATISFIED SATISFIED DISSATISFIED   40.00% 22.22% 35.56% 0.00%   18 10 16 0   67.39% 23.91% 4.35% 2.17%   31 11 2 1   27.66% 38.30% 21.28% 10.64%   13 18 10 5   67.39% 4.35% 21.74% 4.35%   23.61% 21.74% 4.35% 2.17%   31 2 10 2 10   70.21% 19.15% 2.13% 4.26% | SATISFIED SATISFIED DISSATISFIED DISSATISFIED   40.00% 22.22% 35.56% 0.00% 2.22%   18 10 16 0 1   67.39% 23.91% 4.35% 2.17% 2.17%   31 11 2 1 1   27.66% 38.30% 21.28% 10.64% 2.13%   13 18 10 5 1   67.39% 4.35% 21.28% 10.64% 2.13%   13 18 10 5 1   67.39% 4.35% 21.74% 4.35% 2.17%   31 12 10 2 1 1   67.39% 4.35% 21.74% 4.35% 2.17%   31 2 10 2 1 1   32.61% 21.74% 41.30% 2.17% 1 1   70.21% 19.15% 2.13% 4.26% 4.26% 1 | SATISFIEDSATISFIEDDISSATISFIEDDISSATISFIED $40.00\%$ $22.22\%$ $35.56\%$ $0.00\%$ $2.22\%$ $18$ $10$ $16$ $0$ $1$ $67.39\%$ $23.91\%$ $4.35\%$ $2.17\%$ $2.17\%$ $31$ $11$ $2$ $1$ $1$ $46$ $27.66\%$ $38.30\%$ $21.28\%$ $10.64\%$ $2.13\%$ $13$ $18$ $10$ $5$ $1$ $47$ $67.39\%$ $4.35\%$ $21.74\%$ $4.35\%$ $2.17\%$ $67.39\%$ $4.35\%$ $21.74\%$ $4.35\%$ $2.17\%$ $67.39\%$ $21.74\%$ $41.30\%$ $2.17\%$ $46$ $32.61\%$ $21.74\%$ $41.30\%$ $2.17\%$ $46$ $70.21\%$ $19.15\%$ $2.13\%$ $4.26\%$ $4.26\%$ |