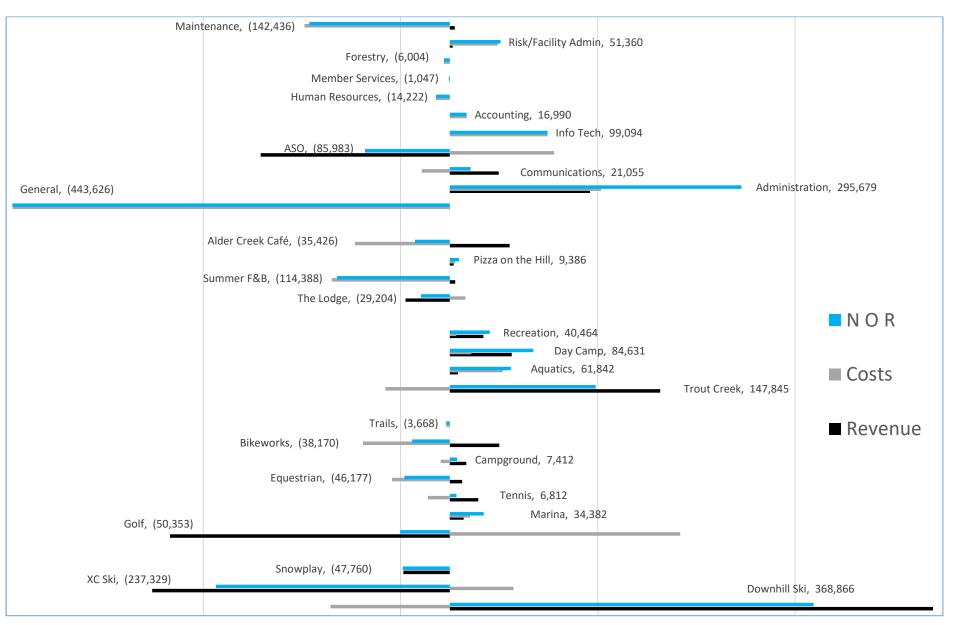

## **SUMMARY INCOME STATEMENT BY AMENITY - DECEMBER**

|          | Ne        | et Operating R | esults        |        | Department                          |    |           |    | Revenu      | е    |           |      |    | T           | otal | Operating Exp        | penses    |      |
|----------|-----------|----------------|---------------|--------|-------------------------------------|----|-----------|----|-------------|------|-----------|------|----|-------------|------|----------------------|-----------|------|
|          |           |                | Variance to E | Budget | _                                   |    |           |    | Variance to | οВ   | udget     |      |    |             |      | Variance to E        | Budget    |      |
|          | Actual    | Budget         | Amount        | %      |                                     |    | Actual    |    | Budget      |      | Amount    | %    |    | Actual      |      | Budget               | Amount    | %    |
| \$       | 15,321    | \$ (48,796)    | \$ 64,117     | 131%   | Private Amenities                   | \$ | 181,489   | \$ | 86,247      | \$   | 95,242    | 110% | \$ | (166,167)   | \$   | (135,043) \$         | (31,124)  | -23% |
|          | 62,915    | (9,275)        | 72,190        | 778%   | Trout Creek Rec Ctr                 |    | 181,489   |    | 86,247      |      | 95,242    | 110% |    | (118,573)   |      | (95,522) \$          | (23,051)  | -24% |
|          | (22,665)  | (21,850)       | (815)         | -4%    | Aquatics                            |    | -         |    | -           |      | -         | -    |    | (22,665)    |      | (21,850) \$          | (815)     | -4%  |
|          | (12,132)  | (8,107)        | (4,025)       | -50%   | Beach Club Marina                   |    | -         |    | -           |      | -         | -    |    | (12,132)    |      | (8,107) \$           | (4,025)   | -50% |
|          | (5,903)   | (4,408)        | (1,495)       | -34%   | Tennis Center                       |    | -         |    | -           |      | -         | -    |    | (5,903)     |      | (4,408) \$           | (1,495)   | -34% |
|          | (1,944)   | (1,164)        | (780)         | -67%   | Day Camps                           |    | -         |    | -           |      | -         | -    |    | (1,944)     |      | (1,164) \$           | (780)     | -67% |
|          | (4,949)   | (3,992)        | (957)         | 24%    | Recreation Programs                 |    | -         |    | -           |      | -         | n/a  |    | (4,949)     |      | (3,992) \$           | (957)     | 24%  |
|          | 40,454    | 307,050        | (266,596)     | -87%   | Public Amenities                    |    | 1,398,687 |    | 1,625,250   | \$ ( | (226,564) | -14% |    | (1,358,233) | \$ ( | (1,318,200) \$       | (40,033)  | -3%  |
|          | 136,013   | 196,063        | (60,050)      | -31%   | Downhill Ski                        |    | 788,414   |    | 761,008     |      | 27,406    | 4%   |    | (652,401)   |      | (564,945) \$         | (87,456)  | -15% |
|          | 71,686    | 198,542        | (126,856)     | -64%   | Cross Country Ski                   |    | 260,376   |    | 427,388     |      | (167,012) | -39% |    | (188,690)   |      | (228,846) \$         | 40,156    | 18%  |
|          | 22,415    | 26,472         | (4,057)       | -15%   | Snowplay                            |    | 52,998    |    | 66,548      |      | (13,550)  | -20% |    | (30,583)    |      | (40,076) \$          | 9,493     | 24%  |
|          | (70,168)  | (59,151)       | (11,017)      | -19%   | Golf                                |    | 7,035     |    | · -         |      | 7,035     | n/a  |    | (77,203)    |      | (59,151) \$          | (18,052)  | -31% |
|          | (4,842)   | (2,949)        | (1,893)       | -64%   | Campground                          |    |           |    | -           |      | -         | -    |    | (4,842)     |      | (2,949) \$           | (1,893)   | -64% |
|          | (13,934)  | (8,795)        | (5,139)       | -58%   | Equestrian                          |    | -         |    | -           |      | -         | -    |    | (13,934)    |      | (8,795) \$           | (5,139)   | -58% |
|          | (3,384)   | (2,026)        | (1,358)       | -67%   | Bikeworks                           |    | -         |    | -           |      | -         | -    |    | (3,384)     |      | (2,026) \$           | (1,358)   | -67% |
|          | (19,330)  | (17,173)       | (2,157)       | -13%   | Trails                              |    | -         |    | -           |      | -         | -    |    | (19,330)    |      | (17,173) \$          | (2,157)   | -13% |
|          | (47,418)  | (15,003)       | (32,415)      | -216%  | The Lodge                           |    | 209,782   |    | 259,906     |      | (50,124)  | -19% |    | (257,199)   |      | (274,909) \$         | 17,710    | 6%   |
|          | (2,012)   | -              | (2,012)       | n/a    | Summer Food and Bev                 |    | -         |    | -           |      | -         | -    |    | (2,012)     |      | - \$                 | (2,012)   | n/a  |
|          | (16,016)  | (12,478)       | (3,538)       | -28%   | Pizza on the Hill                   |    | 34,063    |    | 43,350      |      | (9,287)   | -21% |    | (50,079)    |      | (55,828) \$          | 5,749     | 10%  |
|          | (12,558)  | 3,548          | (16,106)      | -454%  | Alder Creek Café                    |    | 46,019    |    | 67,050      |      | (21,031)  | -31% |    | (58,577)    |      | (63,502) \$          | 4,925     | 8%   |
|          | 55,775    | 258,254        | (202,479)     | -78%   | Amenities Total                     | •  | 1,580,175 |    | 1,711,497   | (    | (131,322) | -8%  |    | (1,524,400) | (    | (1,453,243)          | (71,157)  | -5%  |
|          |           |                |               |        |                                     |    |           |    |             |      |           |      |    |             |      |                      |           |      |
|          | 6,387,327 | 6,637,536      | (250,209)     | -4%    | HOA & Amenities<br>Support Services | (  | 6,983,472 |    | 6,946,841   | \$   | 36,631    | 1%   |    | (596,145)   |      | (309,305) \$         | (286,840) | -93% |
|          | 6,789,788 | 7,243,511      | (453,723)     | -6%    | General                             | -  | 6,893,745 |    | 6,893,745   |      | -         | -    |    | (103,957)   |      | 349,766 \$           | (453,723) | 130% |
|          | 13,514    | (107,345)      | 120,859       | 113%   | Administration                      |    | 10,060    |    | 3,495       |      | 6,565     | 188% |    | 3,454       |      | (110,840) \$         | 114,294   | 103% |
|          | (24,295)  | (48,753)       | 24,458        | 50%    | Communications                      |    | 65,149    |    | 21,150      |      | 43,999    | 208% |    | (89,444)    |      | (69,903) \$          | (19,541)  | -28% |
|          | (69,198)  | (71,564)       | 2,366         | 3%     | Information Tech                    |    | -         |    | -           |      | -         | -    |    | (69,198)    |      | (71,564) \$          | 2,366     | 3%   |
|          | (99,891)  | (90,057)       | (9,834)       | -11%   | Accounting                          |    | -         |    | -           |      | -         | n/a  |    | (99,891)    |      | (90,057) \$          | (9,834)   | -11% |
|          | (76,842)  | (58,408)       | (18,434)      | -32%   | Human Resources                     |    | -         |    | -           |      | -         | -    |    | (76,842)    |      | (58,408) \$          | (18,434)  | -32% |
|          | (35,161)  | (28,267)       | (6,894)       | -24%   | Architectural Standards             |    | 11,340    |    | 23,050      |      | (11,710)  | -51% |    | (46,501)    |      | (51,317) \$          | 4,816     | 9%   |
|          | (1,047)   | -              | (1,047)       | n/a    | Workforce Housing                   |    | -         |    | -           |      | - '       | n/a  |    | (1,047)     |      | - \$                 | (1,047)   | n/a  |
|          | (31,781)  | (32,472)       | 691           | 2%     | Member Services                     |    | 1,189     |    | 901         |      | 288       | 32%  |    | (32,971)    |      | (33,373) \$          | 402       | 1%   |
|          | 86,737    | (38,597)       | 125,334       | 325%   | Risk & Facility Admin               |    | -         |    | -           |      | -         | -    |    | 86,737      |      | (38,597) \$          | 125,334   | 325% |
|          | (63,855)  | (57,062)       | (6,793)       | -12%   | Forestry                            |    | 1,988     |    | 4,500       |      | (2,512)   | -56% |    | (65,843)    |      | (61,562) \$          | (4,281)   | -7%  |
|          | (100,641) | (73,450)       | (27,191)      | -37%   | Maintenance                         |    | -         |    | -           |      | -         | -    |    | (100,641)   |      | (73,450) \$          | (27,191)  | -37% |
| <b>.</b> | 6 442 402 | ¢ 6 905 700    | ¢ (450,000)   | 70/    | TDA On a ratio at Free d            | •  | 0 562 647 | •  | 0 650 220   | •    | (04 004)  | 40/  | •  | (2.420 E4E) | •    | (4.762.E40) <b>c</b> | (257.007) | 200/ |