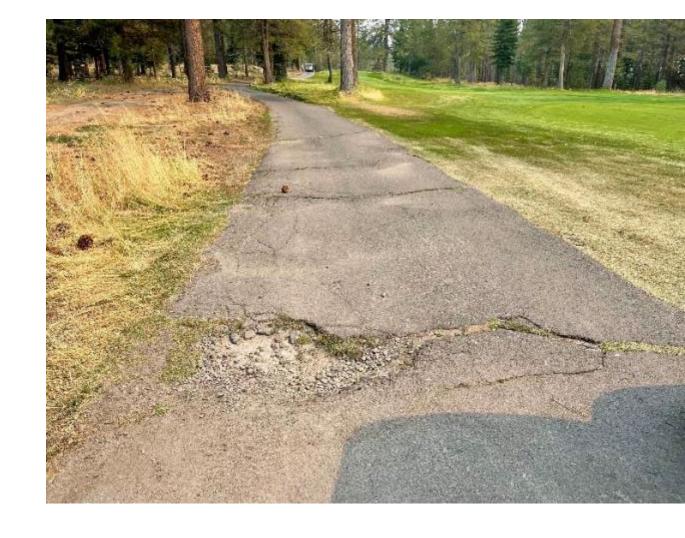

# GOLF CART PATH REPLACEMENT UPDATE

### **CONSTRUCTION SCHEDULE**

- Contractor mobilized on Monday, May 20
  - Phased approach
    - Area around The Lodge by May 30
    - Front nine by June 30
    - Back nine May June 2025