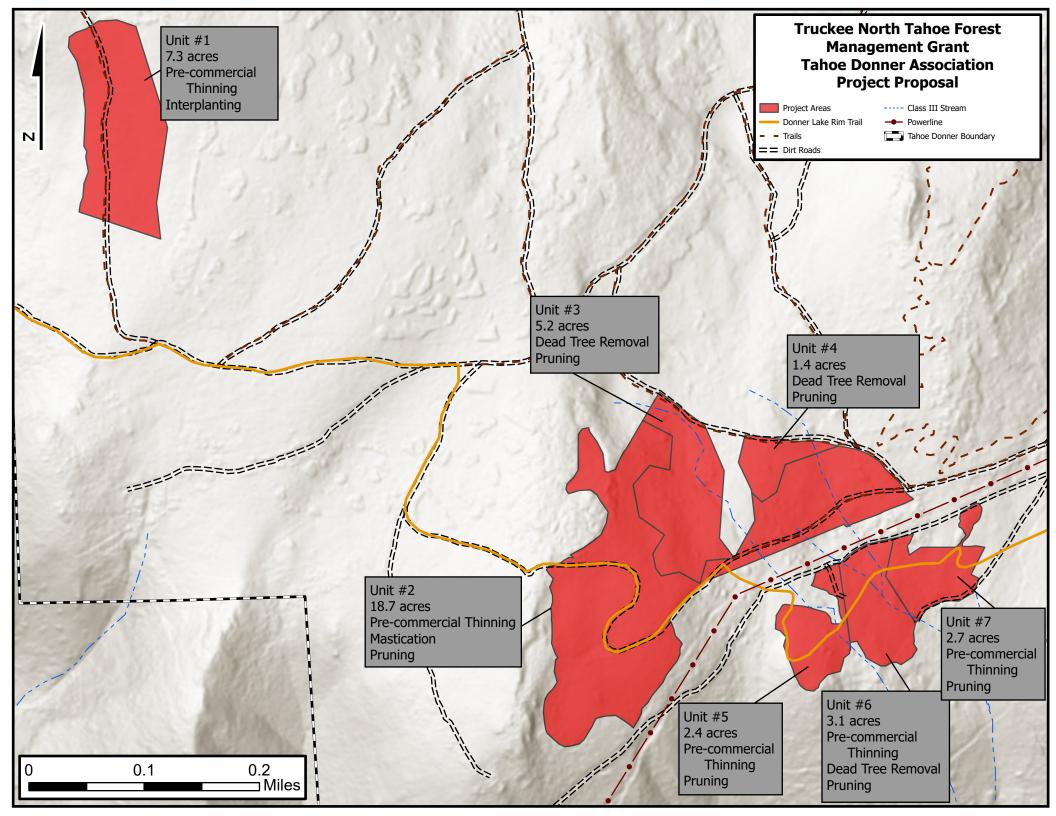

## Grant Project Description

- Grantee is awarded Grant Funds for the following project: To reduce fuel load and improve forest health on land belonging to the Tahoe Donner Association. Funding is contingent upon CEQA compliance being obtained prior to implementation of Project.
- Requirements for Use of Grant Funds:
  - Contractors whose services are funded by grant funds must be licensed in the State of California and insured, with proof of insurance and license number provided to TTCF as part of the application for reimbursement.
  - Grantee has been approved for a specific scope of work that is allowable under this specific CAL FIRE grant program. Funds disbursed must be used explicitly for what the grantee was approved to complete. These allowable types of work include:
    - Forest Management Planning
    - Technical Assistance
    - RPF Supervision
    - Site Preparation
    - Tree Planting- describe the number of trees planted, location planted, and species.
    - Tree Protection
    - Timber Stand Improvement
    - Pruning
    - Follow-up
    - Acres treated and/or planted

• A budget for the Grant is attached hereto.

Please complete the following budget template to the best of your ability on the project you are proposing. "Budget Item" can include rate for qualified resource professionals to complete the work, cost of specific types of work, cost of project supplies (i.e. seedlings), etc. If you are bringing any match to the project, please ensure TNTFMP Funding Request plus the Grantee Match totals Applicant Name: Tahoe Donner Association equals the Total Cost of the proposed project.