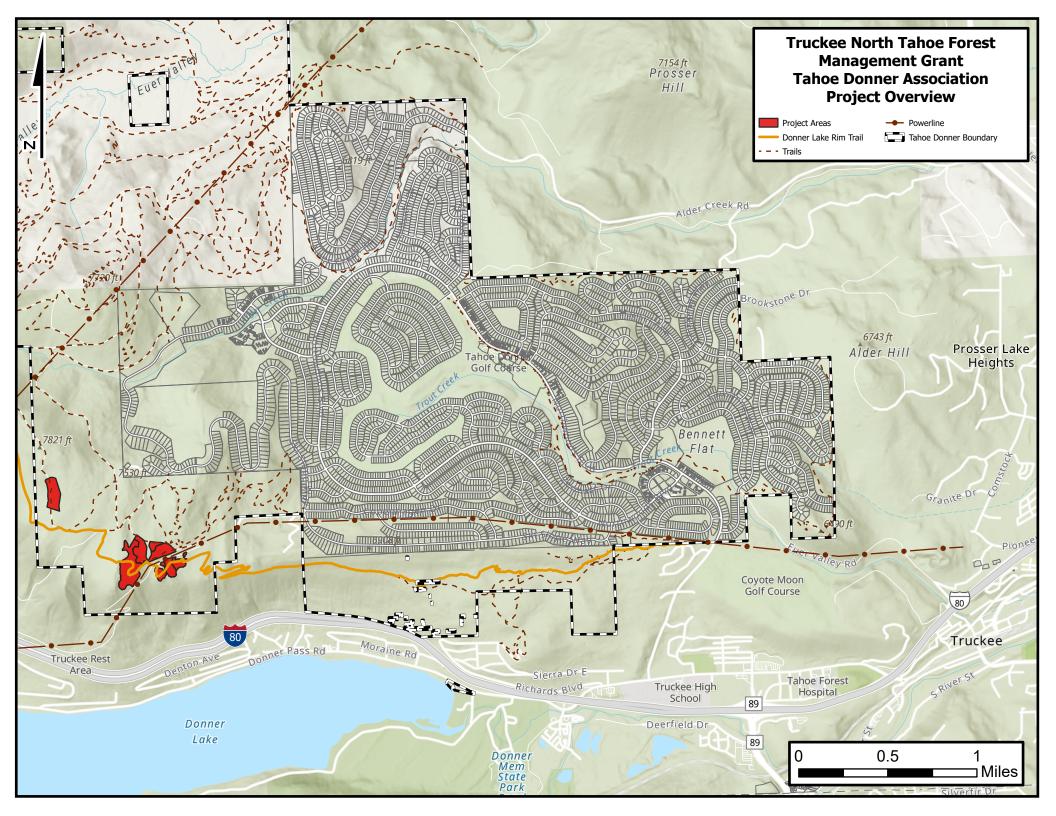

## **EXHIBIT A**

Congratulations! A grant amount of \$82,969.39 was approved by the TTCF Board on April 4, 2024 to support the goal of reducing fuel load and improve forest health on land belonging to the Tahoe Donner Association. Funding is contingent upon CEQA compliance being obtained prior to starting implementation. Please note that the project performance period shall start upon the date the funding agreement is fully executed with signatures by both parties and will go through the designated funding termination date. Only costs incurred during this project performance period will be eligible for payment.

## Grant Project Description

- Grantee is awarded Grant Funds for the following project: To reduce fuel load and improve forest health on land belonging to the Tahoe Donner Association. Funding is contingent upon CEQA compliance being obtained prior to implementation of Project.
- Requirements for Use of Grant Funds:
  - Contractors whose services are funded by grant funds must be licensed in the State of California and insured, with proof of insurance and license number provided to TTCF as part of the application for reimbursement.
  - Grantee has been approved for a specific scope of work that is allowable under this specific CAL FIRE grant program. Funds disbursed must be used explicitly for what the grantee was approved to complete. These allowable types of work include:
    - Forest Management Planning
    - Technical Assistance
    - RPF Supervision
    - Site Preparation
    - Tree Planting- describe the number of trees planted, location planted, and species.
    - Tree Protection
    - Timber Stand Improvement
    - Pruning
    - Follow-up
    - Acres treated and/or planted