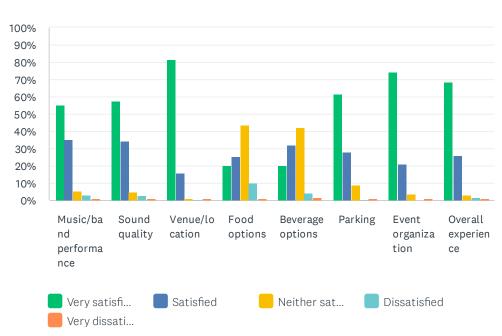

#### Q5 Please rate the following aspects on the event:

Answered: 354 Skipped: 17

|                        | VERY<br>SATISFIED | SATISFIED     | NEITHER SATISFIED NOR DISSATISFIED | DISSATISFIED | VERY<br>DISSATISFIED | TOTAL | WEIGHTED<br>AVERAGE |
|------------------------|-------------------|---------------|------------------------------------|--------------|----------------------|-------|---------------------|
| Music/band performance | 55.24%<br>195     | 35.13%<br>124 | 5.38%<br>19                        | 3.12%<br>11  | 1.13%<br>4           | 353   | 1.60                |
| Sound quality          | 57.27%<br>197     | 34.01%<br>117 | 4.94%<br>17                        | 2.62%<br>9   | 1.16%<br>4           | 344   | 1.56                |
| Venue/location         | 81.56%<br>283     | 15.85%<br>55  | 1.15%<br>4                         | 0.29%<br>1   | 1.15%<br>4           | 347   | 1.24                |
| Food options           | 19.82%<br>66      | 25.23%<br>84  | 43.84%<br>146                      | 9.91%<br>33  | 1.20%<br>4           | 333   | 2.47                |
| Beverage options       | 19.94%<br>67      | 31.85%<br>107 | 42.26%<br>142                      | 4.46%<br>15  | 1.49%<br>5           | 336   | 2.36                |
| Parking                | 61.60%<br>215     | 28.08%<br>98  | 8.88%<br>31                        | 0.29%        | 1.15%<br>4           | 349   | 1.51                |
| Event organization     | 74.43%<br>259     | 20.98%<br>73  | 3.45%<br>12                        | 0.00%        | 1.15%<br>4           | 348   | 1.32                |
| Overall experience     | 68.51%<br>235     | 25.95%<br>89  | 2.92%<br>10                        | 1.75%<br>6   | 0.87%                | 343   | 1.41                |