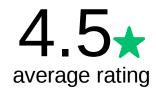

#### Q7 How would you rate your overall experience at the event?

Answered: 354 Skipped: 17

|   | 1          | 2          | 3           | 4            | 5             | TOTAL | WEIGHTED AVERAGE |      |
|---|------------|------------|-------------|--------------|---------------|-------|------------------|------|
| ☆ | 1.98%<br>7 | 1.41%<br>5 | 6.50%<br>23 | 27.40%<br>97 | 62.71%<br>222 | 354   |                  | 4.47 |