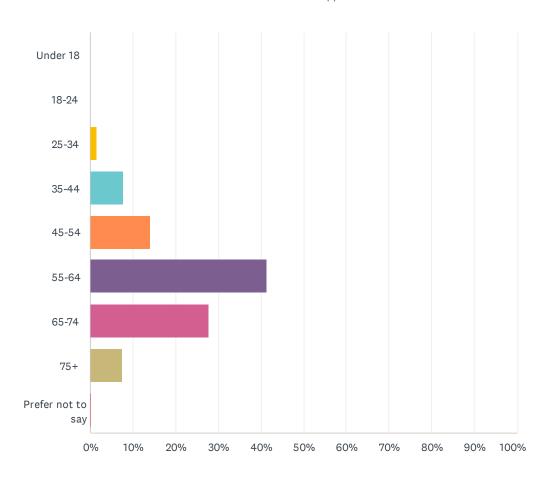

### Q10 What is your age group?

Answered: 350 Skipped: 21

| ANSWER CHOICES    | RESPONSES |     |
|-------------------|-----------|-----|
| Under 18          | 0.00%     | 0   |
| 18-24             | 0.00%     | 0   |
| 25-34             | 1.43%     | 5   |
| 35-44             | 7.71%     | 27  |
| 45-54             | 14.00%    | 49  |
| 55-64             | 41.43%    | 145 |
| 65-74             | 27.71%    | 97  |
| 75+               | 7.43%     | 26  |
| Prefer not to say | 0.29%     | 1   |
| TOTAL             |           | 350 |