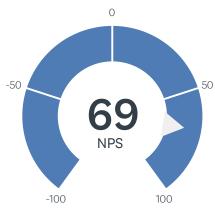

# Q3 How likely is it that you would recommend the Summer Concert on the Green to a friend or colleague?

| DETRACTORS (0-6) | PASSIVES (7-8) | PROMOTERS (9-10) | NET PROMOTER® SCORE |
|------------------|----------------|------------------|---------------------|
| 4%               | 23%            | 73%              | 69                  |
| 14               | 81             | 259              |                     |