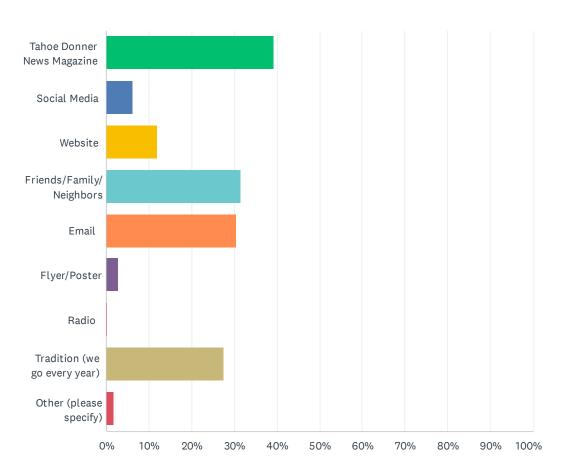

## Q4 How did you hear about the Summer Concert on the Green? (Select all that apply)

| ANSWER CHOICES               | RESPONSES |     |
|------------------------------|-----------|-----|
| Tahoe Donner News Magazine   | 39.27%    | .39 |
| Social Media                 | 6.21%     | 22  |
| Website                      | 11.86%    | 42  |
| Friends/Family/Neighbors     | 31.64% 1  | .12 |
| Email                        | 30.51%    | .08 |
| Flyer/Poster                 | 2.82%     | 10  |
| Radio                        | 0.28%     | 1   |
| Tradition (we go every year) | 27.40%    | 97  |
| Other (please specify)       | 1.69%     | 6   |
| Total Respondents: 354       |           |     |