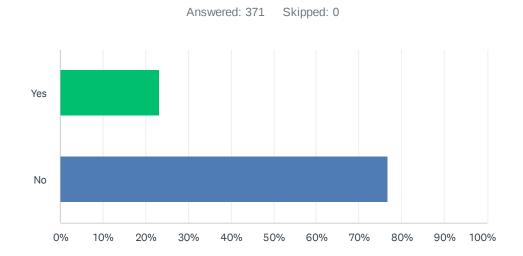

## Q1 Was this the first time you attended the Summer Concert on the Green?

| ANSWER CHOICES | RESPONSES |     |
|----------------|-----------|-----|
| Yes            | 23.18%    | 86  |
| No             | 76.82%    | 285 |
| TOTAL          |           | 371 |