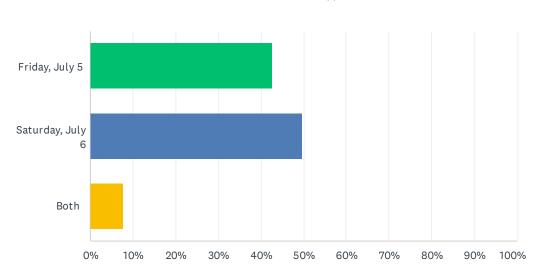

### Q6 Which night(s) did you attend?

| ANSWER CHOICES   | RESPONSES |     |
|------------------|-----------|-----|
| Friday, July 5   | 42.66%    | 151 |
| Saturday, July 6 | 49.72%    | 176 |
| Both             | 7.63%     | 27  |
| TOTAL            |           | 354 |