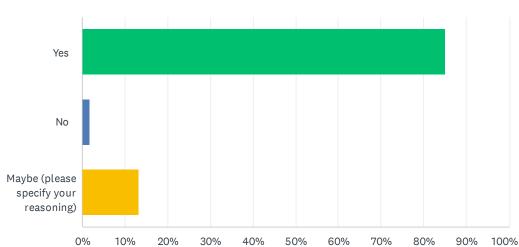

#### Q8 Would you attend next year's Summer Concert on the Green?

| ANSWER CHOICES                        | RESPONSES |     |
|---------------------------------------|-----------|-----|
| Yes                                   | 85.03%    | 301 |
| No                                    | 1.69%     | 6   |
| Maybe (please specify your reasoning) | 13.28%    | 47  |
| TOTAL                                 |           | 354 |