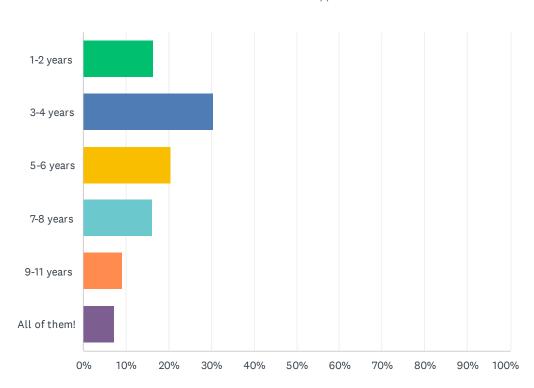

#### Q2 If not, how many years have you attended?

| ANSWER CHOICES | RESPONSES |     |
|----------------|-----------|-----|
| 1-2 years      | 16.48%    | 45  |
| 3-4 years      | 30.40%    | 83  |
| 5-6 years      | 20.51%    | 56  |
| 7-8 years      | 16.12%    | 44  |
| 9-11 years     | 9.16%     | 25  |
| All of them!   | 7.33%     | 20  |
| TOTAL          |           | 273 |