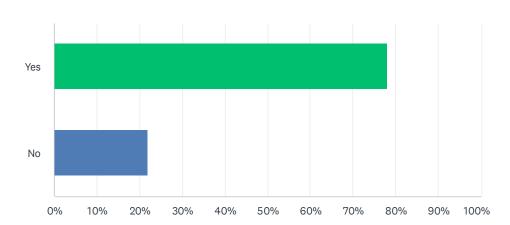

#### Q11 Are you a Tahoe Donner member?

| ANSWER CHOICES | RESPONSES |     |
|----------------|-----------|-----|
| Yes            | 78.00%    | 273 |
| No             | 22.00%    | 77  |
| TOTAL          |           | 350 |