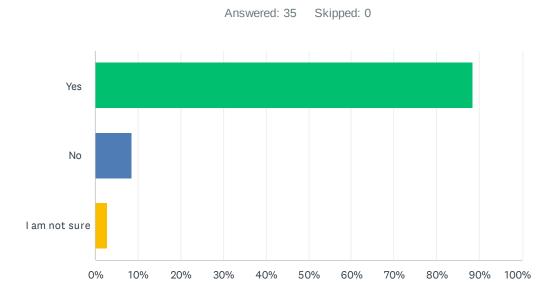

### Q2 Are you a current resident in the 2024 Tahoe Donner defensible space inspection zone?

| ANSWER CHOICES | RESPONSES |    |
|----------------|-----------|----|
| Yes            | 88.57%    | 31 |
| No             | 8.57%     | 3  |
| I am not sure  | 2.86%     | 1  |
| TOTAL          |           | 35 |