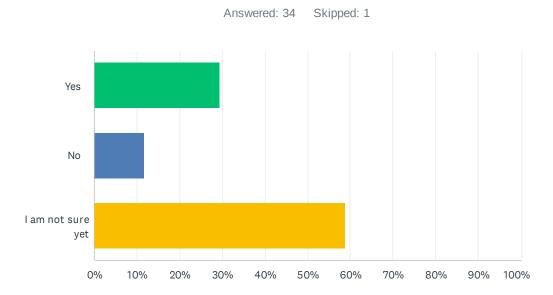

# Q6 Are you planning to implement new home hardening improvements to your home as wildfire-resistant measure?

| ANSWER CHOICES    | RESPONSES |    |
|-------------------|-----------|----|
| Yes               | 29.41%    | 10 |
| No                | 11.76%    | 4  |
| I am not sure yet | 58.82%    | 20 |
| TOTAL             |           | 34 |