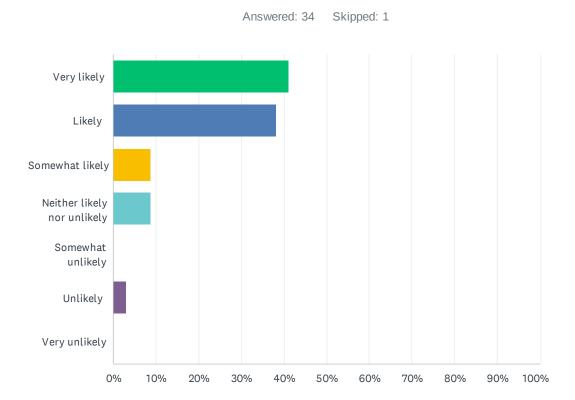

# Q7 How likely are you to attend a Tahoe Donner Forestry Department outreach event in the future, like forest project site tours and the fire smart landscaping presentations?

| ANSWER CHOICES              | RESPONSES |    |
|-----------------------------|-----------|----|
| Very likely                 | 41.18%    | 14 |
| Likely                      | 38.24%    | 13 |
| Somewhat likely             | 8.82%     | 3  |
| Neither likely nor unlikely | 8.82%     | 3  |
| Somewhat unlikely           | 0.00%     | 0  |
| Unlikely                    | 2.94%     | 1  |
| Very unlikely               | 0.00%     | 0  |
| TOTAL                       |           | 34 |