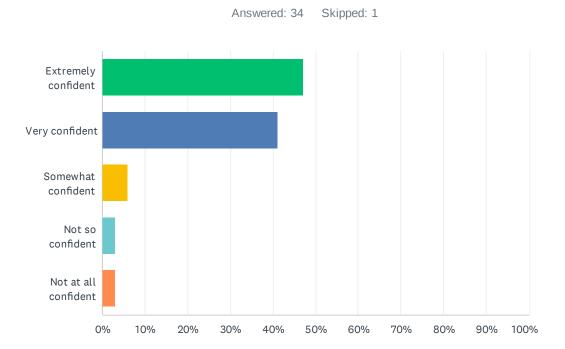

# Q4 How confident do you currently feel in Tahoe Donner's ongoing commitment to wildfire preparedness and community safety?

| ANSWER CHOICES       | RESPONSES |    |
|----------------------|-----------|----|
| Extremely confident  | 47.06%    | 16 |
| Very confident       | 41.18%    | 14 |
| Somewhat confident   | 5.88%     | 2  |
| Not so confident     | 2.94%     | 1  |
| Not at all confident | 2.94%     | 1  |
| TOTAL                |           | 34 |