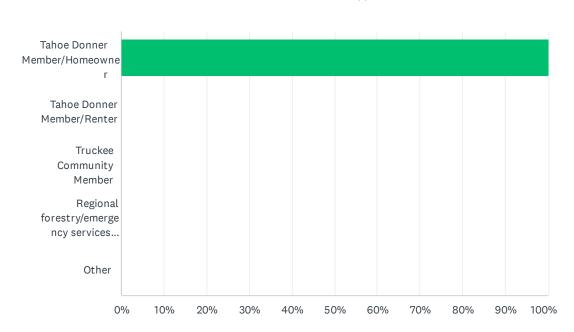

#### Q1 How would you categorize your relationship to Tahoe Donner?

| ANSWER CHOICES                                    | RESPONSES |    |
|---------------------------------------------------|-----------|----|
| Tahoe Donner Member/Homeowner                     | 100.00%   | 35 |
| Tahoe Donner Member/Renter                        | 0.00%     | 0  |
| Truckee Community Member                          | 0.00%     | 0  |
| Regional forestry/emergency services professional | 0.00%     | 0  |
| Other                                             | 0.00%     | 0  |
| TOTAL                                             |           | 35 |