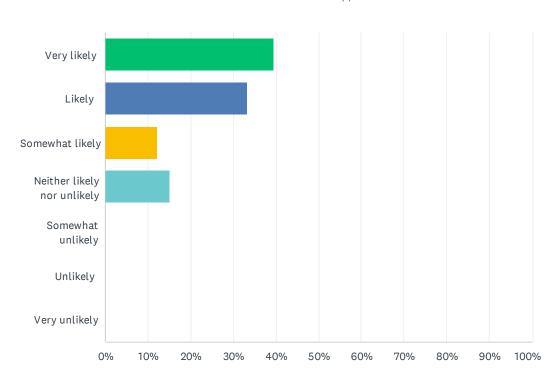

#### Q8 How likely are you to refer someone else to attend a Forestry event?

| ANSWER CHOICES              | RESPONSES |    |
|-----------------------------|-----------|----|
| Very likely                 | 39.39%    | 13 |
| Likely                      | 33.33%    | 11 |
| Somewhat likely             | 12.12%    | 4  |
| Neither likely nor unlikely | 15.15%    | 5  |
| Somewhat unlikely           | 0.00%     | 0  |
| Unlikely                    | 0.00%     | 0  |
| Very unlikely               | 0.00%     | 0  |
| TOTAL                       |           | 33 |