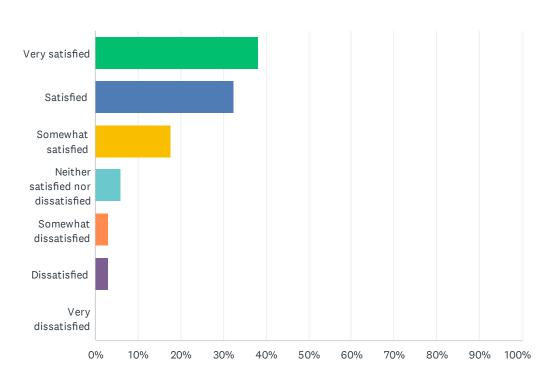

### Q3 How satisfied were you with the April 4, 2024 Tahoe Donner Defensible Space webinar?

| ANSWER CHOICES                     | RESPONSES |    |
|------------------------------------|-----------|----|
| Very satisfied                     | 38.24%    | 13 |
| Satisfied                          | 32.35%    | 11 |
| Somewhat satisfied                 | 17.65%    | 6  |
| Neither satisfied nor dissatisfied | 5.88%     | 2  |
| Somewhat dissatisfied              | 2.94%     | 1  |
| Dissatisfied                       | 2.94%     | 1  |
| Very dissatisfied                  | 0.00%     | 0  |
| TOTAL                              |           | 34 |