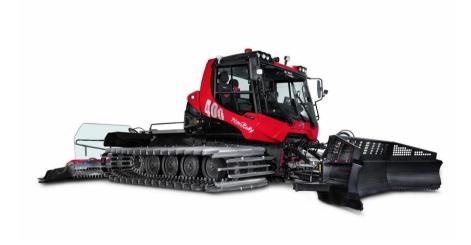

\$470,000

Includes HD All Way Blade, High-Lift Park Push Frame 6-belt Combi+ Tracks, and NordicFlex Tiller w/ Quadruple Track-Setters

Snowsat V3 Depth with Installation

\$34,438