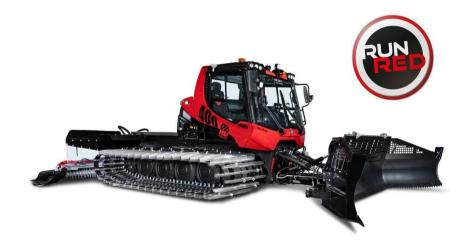

## **Pricing**

2025 PB 400 Park Pro

\$450,000

Includes All Way Park Blade, High-Lift Park Push Frame 6-Belt Combi+ Tracks, and Proflex Tiller

• Snowsat V3 Depth with Installation

\$34,438

• 2025 PB 400 Nordic