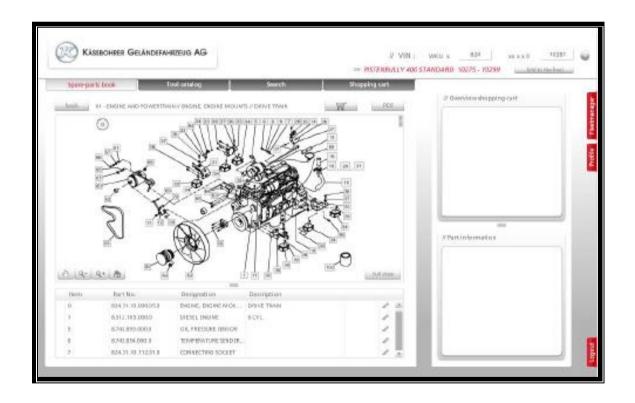

Our Parts Department averages a 93% fill rate and can be <u>ordered</u> <u>online</u> with the Electronic Parts List