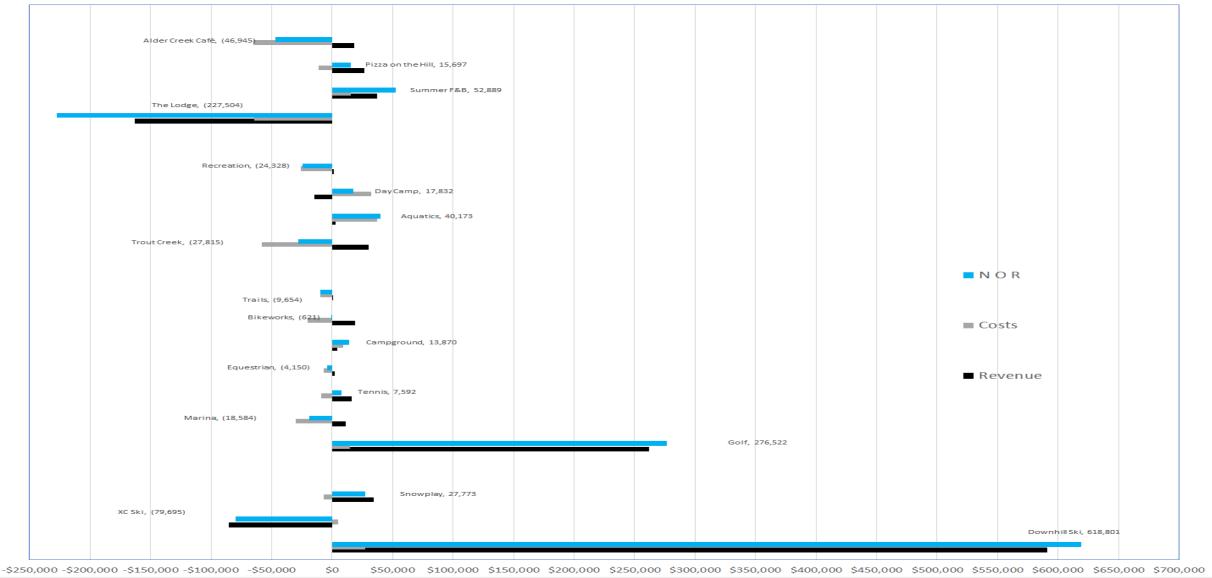

| (      |
| TDA Net Operating FUND Result                           | 13,233,490   | 12,575,310   | 658,179      | 5%    | 12,899,966      | 12,575,310       | 324,656  | -3%  | 333,524         | -           | 333,524     |        |
| Operating Fund Balance Adjustment [Contribution/(Draw)] |              |              |              |       |                 |                  |          |      | 333,524         | -           | -           |        |
| TDA Net Operating FUND Result                           |              |              |              |       |                 |                  |          |      | 333,524         | 0           | 333,524     |        |

**TAHOE DONNER** 7

#### **VARIANCES TO BUDGET BY DEPT - YTD**



#### **VARIANCES TO BUDGET BY AMENITY - YTD**





### **CONSOLIDATED GOLF SUMMARY**

|                           |                   |           |             | lune 2025  |            |             |            |            |            |             | YTD 2025   |            |             |            |
|---------------------------|-------------------|-----------|-------------|------------|------------|-------------|------------|------------|------------|-------------|------------|------------|-------------|------------|
|                           | Actual            | Budget    | Variance \$ | Variance % | Prior Year | Variance \$ | Variance % | Actual     | Budget     | Variance \$ | Variance % | Prior Year | Variance \$ | Variance % |
| Revenue                   |                   |           |             |            |