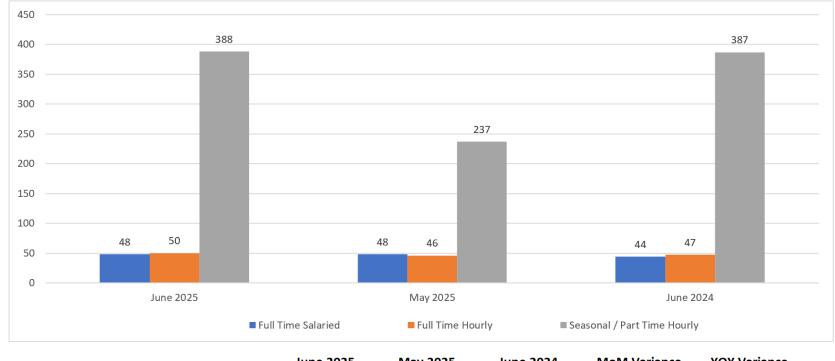

#### **PERSONNEL REPORT – June 2025**

|                             | June 2025 | May 2025 | June 2024 | MoM Variance | YOY Variance |
|-----------------------------|-----------|----------|-----------|--------------|--------------|
| Full Time Salaried          | 48        | 45       | 44        | 7%           | 9%           |
| Full Time Hourly            | 50        | 47       | 47        | 6%           | 6%           |
| Total Full Time Year Round  | 98        | 92       | 91        | 7%           | 8%           |
| Seasonal / Part Time Hourly | 388       | 218      | 387       | 78%          | 0%           |
| Contractor                  | 0         | 0        | 0         |              |              |
| Total Employees             | 486       | 310      | 478       | 57%          | 2%           |

#### Vacancies (Salary & FTYR):

- June -- FT Hourly Cook & FT Hourly Maintenance Worker I
- May -- Cook, Maintenance and CSO Design Review
- April -- Vehicle Mechanic II, Maintenance I, and then Advanced Cook