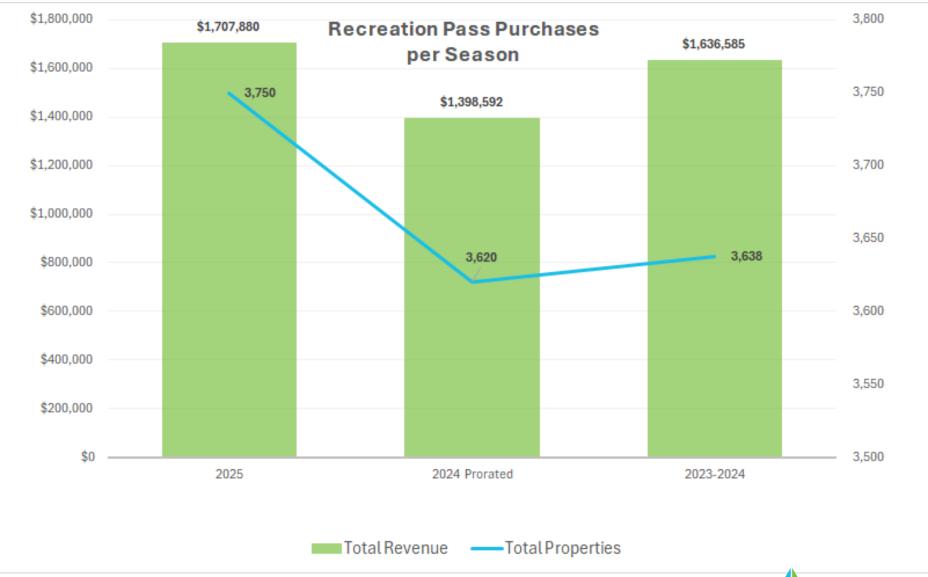

6,438       6,426       3,000       3,000         40       35       47       3,000       1,000         99%       99%       99%       1%       1,000 | 0.08%       11.91%       11.84% $7,000$ 7       \$ 676       4,366,361       6,000         0.10%       23.25%       20.57%       5,000         t as of 7/9/2025 vs 7/9/20xx       2025       2024       2023         ,433       6,438       6,426       4,000       4,000         ,473       6,473       6,473       2,000       6,433         99%       99%       99%       1,000       - | $\begin{array}{c ccccccccccccccccccccccccccccccccccc$ | $\begin{array}{c ccccccccccccccccccccccccccccccccccc$ | $\begin{array}{c ccccccccccccccccccccccccccccccccccc$ | $\begin{array}{c ccccccccccccccccccccccccccccccccccc$ |



### PACE REPORT – REC PASSES @ 7/10/2025





### PACE REPORT – SEASON PASSES @ 7/10/2025



| - | Sales Report                      | Category                 | CY Quantity | CY Gross Revenue | CY Yield |
|---|-----------------------------------|--------------------------|-------------|------------------|----------|
| - | Cross Country Season Passes       | XC Member Season Passes  | 540         | \$174,962        | 324.00   |
|   |                                   | XC Public Season Passes  | 379         | \$168,133        | 443.62   |
|   |                                   | XC/DSL Combo Season Pass | 302         | \$130,371        | 431.69   |
|   | CROSS COUNTRY SEASON PASSES TOTAL |                          | 1,221       | \$473,466        | 387.77   |
| - | DSL Season Passes                 | DSL Member Season Passes | 40