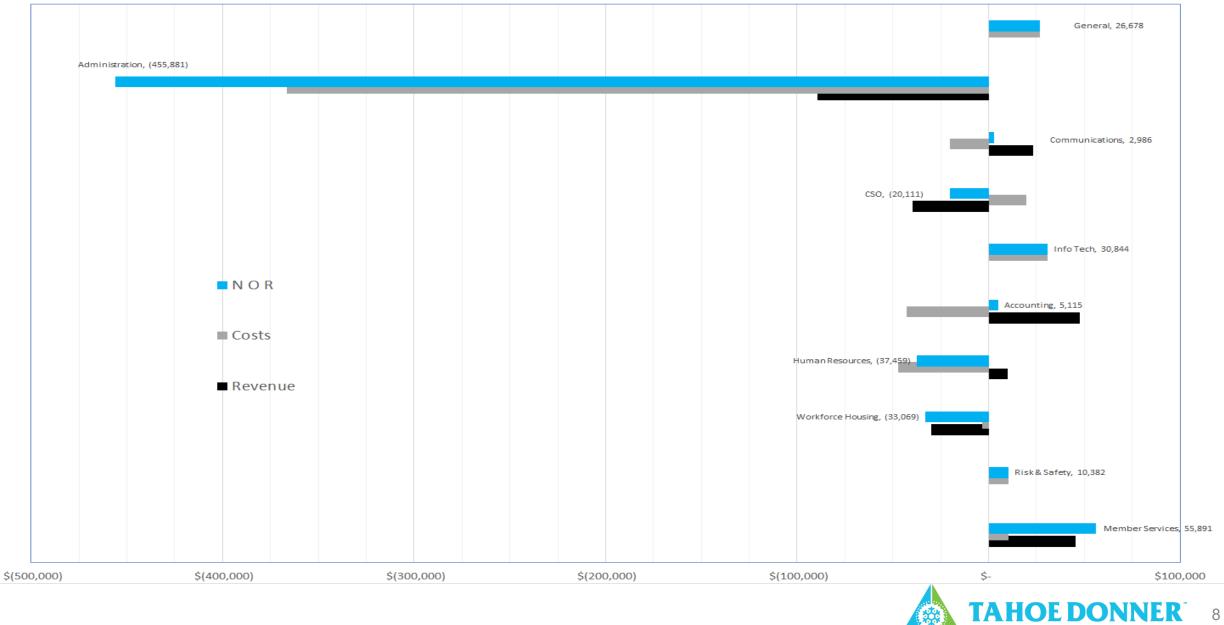

|      | 4,809,810       | 4,809,810   | -           | (      |
| TDA Net Operating FUND Result                           | 13,233,490   | 12,575,310   | 658,179      | 5%    | 12,899,966      | 12,575,310       | 324,656  | -3%  | 333,524         | -           | 333,524     |        |
| Operating Fund Balance Adjustment [Contribution/(Draw)] |              |              |              |       |                 |                  |          |      | 333,524         | -           | -           |        |
| TDA Net Operating FUND Result                           |              |              |              |       |                 |                  |          |      | 333,524         | 0           | 333,524     |        |

**TAHOE DONNER** 7

#### **VARIANCES TO BUDGET BY DEPT - YTD**



#### **VARIANCES TO BUDGET BY AMENITY - YTD**





### **CONSOLIDATED GOLF SUMMARY**

|                           |                   |           |             | lune 2025  |            |             |            |            |            |             | YTD 2025   |            |             |            |
|---------------------------|-------------------|-----------|-------------|------------|------------|-------------|------------|------------|------------|-------------|------------|------------|-------------|------------|
|                           | Actual            | Budget    | Variance \$ | Variance % | Prior Year | Variance \$ | Variance % | Actual     | Budget     | Variance \$ | Variance % | Prior Year | Variance \$ | Variance % |
| Revenue                   |